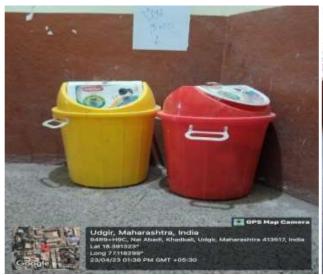

## Waste Collection Bins in Jijamata Girls hostel

Waste Collection Bin on Ground floor in College Campus

**Waste Collection Bin on first floor Girls Common Room in College Campus** 