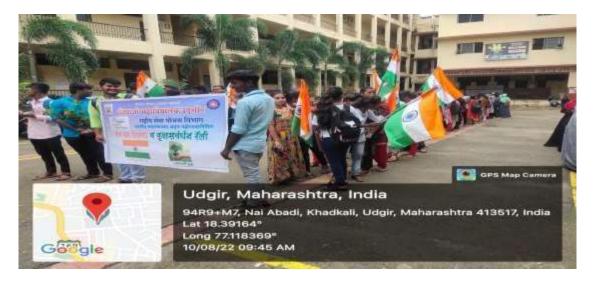

### Beyond the campus environmental promotion activites

| Sr.No | Name of Event                                                                                                     | Date       |
|-------|-------------------------------------------------------------------------------------------------------------------|------------|
| 1.    | Tree Plantation-Adoption Campaign by NSS. 150 trees Planted in                                                    | 21.07.2022 |
|       | Village Tondchir, Haibatpur, Dawangaon, Bamni and given                                                           |            |
|       | forAdoption                                                                                                       |            |
| 2.    | Every Home Tiranga and Every Home Tree Conservation                                                               | 10.08.2022 |
|       | RallyFor Environment Consciousness and Awareness.                                                                 |            |
|       | Tree Plantation in Collaboration with Green Udgir Mission and                                                     |            |
|       | Rotary Club under "Tree Plantation-adoption Campaign.                                                             | 25.00.2022 |
| 3.    | Labour Donation (Shramdaan) of Shivaji Mahavidyalaya Student                                                      | 25.08.2022 |
| 4     | Volunteers for "Tree Plantation-adoption Campaign"                                                                | 27.00.2022 |
| 4.    | Participation in the Inauguration function of 5000 Tree                                                           | 27.08.2022 |
|       | plantations at Bamni by Contributing 151 plants under the                                                         |            |
| 5.    | "TreePlantation-adoption Campaign"                                                                                | 03.08.2022 |
| 3.    | Cleaning, Beautification and Tree plantation of the Cremation ground of Udgir under the "Tree Plantation-adoption | 03.08.2022 |
|       | Campaign"                                                                                                         |            |
| 6.    | Tree Conservation Labour Donation (Shramdaan) of                                                                  | 25.01.2023 |
| 0.    | ShivajiMahavidyalaya Volunteers.                                                                                  | 23.01.2023 |
| 7.    | Environment Consciousness Rally on the occasion of the Birth                                                      | 19.03.2023 |
|       | Anniversary Celebration of Chhatrapati Shivaji Maharaj, 2022                                                      |            |
| 8.    | Cleanliness Drive on the occasion of the occasion of Birth                                                        | 19.03.2023 |
|       | Anniversary Celebration of Chhatrapati Shivaji Maharaj,                                                           |            |
| 9.    | "Special Tree Plantation Programme" at Village Bamni                                                              | 15.05.2023 |
| 10.   | Outcome Of "Tree Plantation-Adoption Campaign" at Hanmant Devarai, Village                                        |            |
|       | Bamni.                                                                                                            |            |
| 11.   | Present Status of Planted Trees in Village Tiwatgyal in April 2023.                                               |            |
| 12.   | Present Status of Planted trees in Village Tiwatgyal Cremation ground Road                                        |            |
|       | Plantation in April 2023.                                                                                         |            |
| 13.   | Present Status of Planted Trees in Dawangan School Campus in February 2024                                        |            |
| 14.   | Present Status of Planted Trees in Village Tondchir in April 2023.                                                |            |

Sr. College Code No. 309 Jr. College Index No. 62.10.002

Website: www.shivajicollegeudgir.in E-mail: smusrcollege2007@rediffmail.com Dr. V. A. Jadhav (M.Sc.Ph.D.) PRINCIPAL

**Event: Vriksh Dindi & Flag at Every House Rally** 