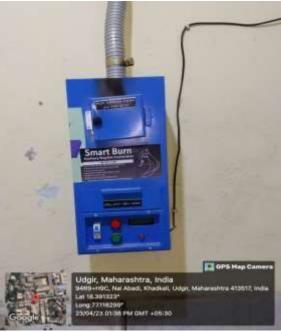

Incinerator machines (Sanitary Pad burning Machine installed in Girls hostel)

for the purpose of women's hygiene.

Organic compost prepared in college campus.

Bio degradable waste generated from Shivaji mahavidyalaya campus and Jijamata girls hostel is used for Vermicomposting.