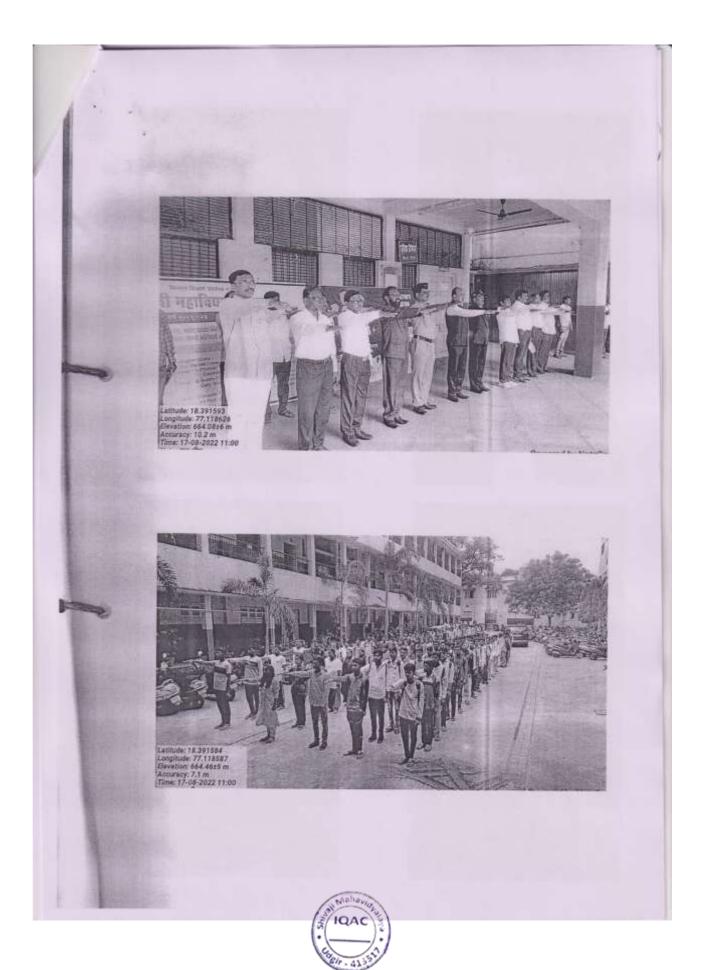

### Event: Pledge for Nasha Mukt bharat Abhiyan for Addiction free, Tobacco free, Drug free life in Shivaji Mahavidyalaya on 17 August 2022

| Year                         | 2022-23                                                                                                                               |
|------------------------------|---------------------------------------------------------------------------------------------------------------------------------------|
| Name of Department           | Sports                                                                                                                                |
| Name of Coordinator          | Mr. Nehal Ahmed                                                                                                                       |
| Name of Activity             | Pledge for Nasha Mukt bharat Abhiyan for<br>Addiction free, Tobacco free, Drug free life in<br>Shivaji Mahavidyalaya on 17August 2022 |
| Date                         | 17.08.2022                                                                                                                            |
| Objective of The<br>Event    | To Keep Students away from Tobacco and drugs To make awareness among the students aboutAdverse effects of Tobacco and Drugs           |
| Institute/Agency             | Shivaji Mahavidyalaya, Udgir                                                                                                          |
| Total No. of<br>Participants | 80                                                                                                                                    |
| Venue of The Event           | Shivaji Mahavidyalaya, Udgir                                                                                                          |

# Pledge for Nasha Mukt bharat Abhiyan for Addiction free, Tobacco free, Drug free life in Shivaji Mahavidyalaya on 17 August 2022

Pledge for Nasha Mukt bharat Abhiyan for Addiction free, Tobacco free, Drug free life in Shivaji Mahavidyalaya on 17 August 2022