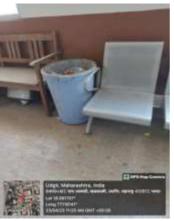

## Waste Collection Bins in Jijamata Girls hostel

Waste Collection Bin on Ground floor in College Campus

**Waste Collection Bin on first floor Girls Common Room in College Campus** 