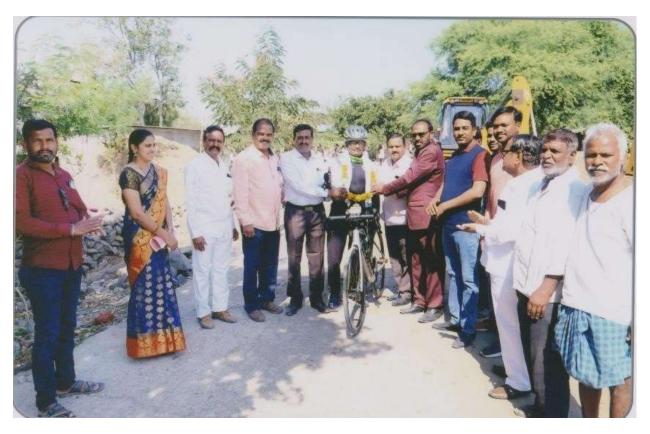

#### Event; Speech on "Bicycles, health & energy saving" by Dr. Shivaji Chavan

| Year                      | 2022-23                                                                                      |
|---------------------------|----------------------------------------------------------------------------------------------|
| Name of Department        | NSS                                                                                          |
| Name of Coordinator       | Dr. S.V. Shinde, Dr. A.S. Tekale, Dr. B.P.Suryawanshi                                        |
| Name of Activity          | Speech on Bicycles, health & energy saving by Dr. Shivaji Chavan                             |
| Date                      | 18.01.2023                                                                                   |
| Objective of The Event    | To make awareness among the students and society about the bicycle and save the environment. |
| Institute/Agency          | Shivaji Mahavidyalaya, Udgir                                                                 |
| Total No. of Participants | 80                                                                                           |
| Venue of The Event        | Bamni                                                                                        |

मुख्य कार्यक्रमाधिकारी राष्ट्रीय रोवा योजना विभाग शिवाजी महाविद्यालय, उटगीर Co-ordinator,NAAC Shivaji Mahavidyalaya,Udgir PRINCIPAL Shivaji Mahavidyalaya, Udgir Dist.Latur

gav

While welcoming Resource Person Dr. Shivaji Chavan at adopted village Bamni.

While welcoming Resource Person Dr. Shivaji Chavan at adopted village Bamni.

सोलापूर प्रख्य गष्टीय विचारांचे देनिक

संभाजीयकः, माजाय, मोजादः, अहमद्यकः, मार्गातकः, लातुः, महेदः, परमात्रीः, हिलोलीः, जालका व बीड पेसूव प्रकारितः

# सायकल चालवणारी माणसं जास्त काळ जगतात-प्रा.डॉ शिवाजी चव्हाण

तमा वृत्तसेवा लदगीर, दि.१९ जानेवारी-

3

पयांवरण संवर्धन ही आजच्या काळाची सर्वांत महत्त्वाचां गरज यनलेली आहे. यंत्राच्या माध्यमातृन आपले जीवन सुखी वनवण्याच्या नादामध्ये आपण पर्यावरणाचा खप मोठ्या प्रमाणात न्हास करत आलेला आहोत. ) पर्यावरणाचा ऱ्हास आणि प्रदूपण यामुळे माणसांचे जीवन,आरोप्य धोक्यत आलेले आहे. यावरचा सर्यात मोठा उपाय म्हणजे सायकल प्रवास होय. यामुळे ऊर्जेत यचत होते. आरोग्य चांगले यनते आणि प्रदूषण टळते. सर्वात महत्वाचे म्हणजे सायकल चालवणारी , माणसे जास्त काळ जगतात असे मत नाँदेड विद्यापिटातील लाईफ सायन्सेस विभागाचे संचालक प्रा

डॉ. शिवाजी चळाण यांनी काहले. ते शिवाजी महाविद्यालयाच्या राष्ट्रीय सेवा योजना विभागाच्या युवकांचा ध्यास ग्राम शहर विकास संकल्पनेवर आधारित वामणी येथील विशेष वार्षिक युवक नेतृत्व शिवराच्या उद्घाटन प्रसंगी वोलत होते. अध्यक्षस्थानी श्रीरंग पाटील होते. नामदेव चामले, सदस्य दन् जाधव, प्राचार्य डॉ विनायक जाधव, बामणी गावच्या सरपंच प्रभावती विराजदार, चेंअरमन पदमीन मुदान्दे, मुख्याध्यापक वाय एन पठाण, राजकुमार विरादार, उपप्राचार्य डॉ. एस व्ही जगताप, सिनेट सदस्य डॉ. विष्णू पवार, प्रबंधक बालाजी पाटील, विजयकुमार पाटील यांची उपस्थिती होती.