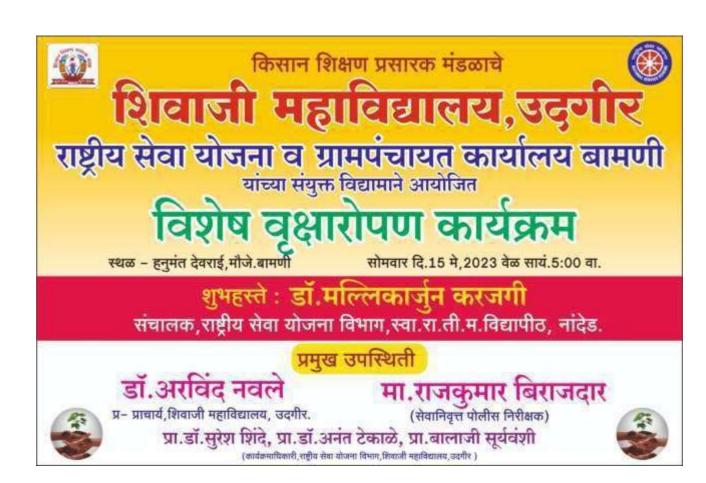

## "Tree Plantation-Adoption Campaign"

Date: 21 July 2022 on 11.30A.M.

**Chief Guest** 

Shri Dnyandeoji Zhodge

Secretary, K.S.P.M Udgir

patron Dr Jadhav V.A

Principal, Shivaji Mahavidyalaya, Udgir

Co-odinater Mr. Suryawanshi Balaji Pandurang National service Scheme Department,Shivaji mahavidyalaya, Udgir

## "Tree plantation-Adoption Campaign" in Village Bamni on dated 21.july 2022

# 700 द्यालयातफ विविध गावात वृक्षारापण व श्र

संतुलनासाठी वृक्षाग्रेनणाची गरज बेल ५. जांब १०. लिब् ५. निक् साधून बामणी या ठिकाणी ओळखुन उदगीर येथील शिवाजी महानिद्यालयाच्या राष्ट्रीय सेचा वृक्षाची लागवडकरण्यात आली. कार्यक्रमाधिकारी डॉ. एस. स्ही. योजना विभागाच्या वर्तने वृक्ष टान-ट्रनक अभियान स्ह करण्यात आले आहे. त्याअंतर्गत आवपर्यंत बबळपास २००० वृक्ष संकतित करापाट आले असून विद्यालय, आरोग्य उपकेंद्र, विभागप्रमुख डॉ. एल.एच. पाटील पैकी आइपर्यंत १५० वृक्षाची संगोपनासाठी दत्तक दंकन लागवड करण्यात आली आहे.