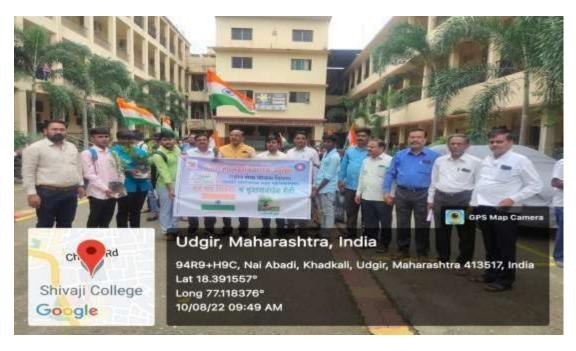

### Beyond the campus environmental promotion activites

| Sr.No | Name of Event                                                                                                     | Date       |
|-------|-------------------------------------------------------------------------------------------------------------------|------------|
| 1.    | Tree Plantation-Adoption Campaign by NSS. 150 trees Planted in                                                    | 21.07.2022 |
|       | Village Tondchir, Haibatpur, Dawangaon, Bamni and given                                                           |            |
|       | forAdoption                                                                                                       |            |
| 2.    | Every Home Tiranga and Every Home Tree Conservation                                                               | 10.08.2022 |
|       | RallyFor Environment Consciousness and Awareness.                                                                 |            |
|       | Tree Plantation in Collaboration with Green Udgir Mission and                                                     |            |
|       | Rotary Club under "Tree Plantation-adoption Campaign.                                                             | 25.00.2022 |
| 3.    | Labour Donation (Shramdaan) of Shivaji Mahavidyalaya Student                                                      | 25.08.2022 |
| 4     | Volunteers for "Tree Plantation-adoption Campaign"                                                                | 27.00.2022 |
| 4.    | Participation in the Inauguration function of 5000 Tree                                                           | 27.08.2022 |
|       | plantations at Bamni by Contributing 151 plants under the                                                         |            |
| 5.    | "TreePlantation-adoption Campaign"                                                                                | 03.08.2022 |
| 3.    | Cleaning, Beautification and Tree plantation of the Cremation ground of Udgir under the "Tree Plantation-adoption | 03.08.2022 |
|       | Campaign"                                                                                                         |            |
| 6.    | Tree Conservation Labour Donation (Shramdaan) of                                                                  | 25.01.2023 |
| 0.    | ShivajiMahavidyalaya Volunteers.                                                                                  | 23.01.2023 |
| 7.    | Environment Consciousness Rally on the occasion of the Birth                                                      | 19.03.2023 |
|       | Anniversary Celebration of Chhatrapati Shivaji Maharaj, 2022                                                      |            |
| 8.    | Cleanliness Drive on the occasion of the occasion of Birth                                                        | 19.03.2023 |
|       | Anniversary Celebration of Chhatrapati Shivaji Maharaj,                                                           |            |
| 9.    | "Special Tree Plantation Programme" at Village Bamni                                                              | 15.05.2023 |
| 10.   | Outcome Of "Tree Plantation-Adoption Campaign" at Hanmant Devarai, Village                                        |            |
|       | Bamni.                                                                                                            |            |
| 11.   | Present Status of Planted Trees in Village Tiwatgyal in April 2023.                                               |            |
| 12.   | Present Status of Planted trees in Village Tiwatgyal Cremation ground Road                                        |            |
|       | Plantation in April 2023.                                                                                         |            |
| 13.   | Present Status of Planted Trees in Dawangan School Campus in February 2024                                        |            |
| 14.   | Present Status of Planted Trees in Village Tondchir in April 2023.                                                |            |