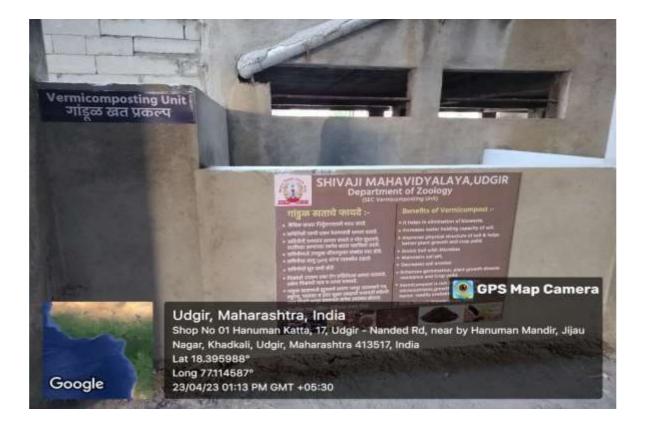

### **Waste Collection Tanks in College Campus**

Occasional Transportation of Non-degradable Waste by Municipal Council Vehicle

The chemical waste generated by Chemistry, Botany, Zoology, and Micro Biology is properly treated to ensure benign pH values for disposal in soak pits prepared at Dnyan Pandhari extended campus

Incinerator machines (Sanitary Pad burning Machine installed in Girls hostel)

for the purpose of women's hygiene.

Organic compost prepared in college campus.

Bio degradable waste generated from Shivaji mahavidyalaya campus and Jijamata girls hostel is used for Vermicomposting.