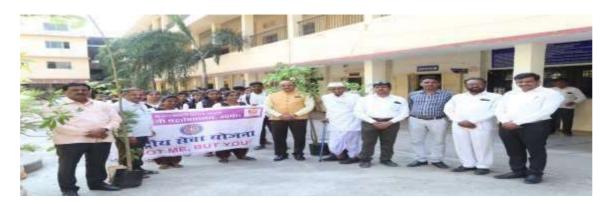

### Beyond the campus environmental promotion activites

| Sr.No | Name of Event                                                                                                     | Date       |
|-------|-------------------------------------------------------------------------------------------------------------------|------------|
| 1.    | Tree Plantation-Adoption Campaign by NSS. 150 trees Planted in                                                    | 21.07.2022 |
|       | Village Tondchir, Haibatpur, Dawangaon, Bamni and given                                                           |            |
|       | forAdoption                                                                                                       |            |
| 2.    | Every Home Tiranga and Every Home Tree Conservation                                                               | 10.08.2022 |
|       | RallyFor Environment Consciousness and Awareness.                                                                 |            |
|       | Tree Plantation in Collaboration with Green Udgir Mission and                                                     |            |
|       | Rotary Club under "Tree Plantation-adoption Campaign.                                                             | 25.00.2022 |
| 3.    | Labour Donation (Shramdaan) of Shivaji Mahavidyalaya Student                                                      | 25.08.2022 |
| 4     | Volunteers for "Tree Plantation-adoption Campaign"                                                                | 27.00.2022 |
| 4.    | Participation in the Inauguration function of 5000 Tree                                                           | 27.08.2022 |
|       | plantations at Bamni by Contributing 151 plants under the                                                         |            |
| 5.    | "TreePlantation-adoption Campaign"                                                                                | 03.08.2022 |
| 3.    | Cleaning, Beautification and Tree plantation of the Cremation ground of Udgir under the "Tree Plantation-adoption | 03.08.2022 |
|       | Campaign"                                                                                                         |            |
| 6.    | Tree Conservation Labour Donation (Shramdaan) of                                                                  | 25.01.2023 |
| 0.    | ShivajiMahavidyalaya Volunteers.                                                                                  | 23.01.2023 |
| 7.    | Environment Consciousness Rally on the occasion of the Birth                                                      | 19.03.2023 |
|       | Anniversary Celebration of Chhatrapati Shivaji Maharaj, 2022                                                      |            |
| 8.    | Cleanliness Drive on the occasion of the occasion of Birth                                                        | 19.03.2023 |
|       | Anniversary Celebration of Chhatrapati Shivaji Maharaj,                                                           |            |
| 9.    | "Special Tree Plantation Programme" at Village Bamni                                                              | 15.05.2023 |
| 10.   | Outcome Of "Tree Plantation-Adoption Campaign" at Hanmant Devarai, Village                                        |            |
|       | Bamni.                                                                                                            |            |
| 11.   | Present Status of Planted Trees in Village Tiwatgyal in April 2023.                                               |            |
| 12.   | Present Status of Planted trees in Village Tiwatgyal Cremation ground Road                                        |            |
|       | Plantation in April 2023.                                                                                         |            |
| 13.   | Present Status of Planted Trees in Dawangan School Campus in February 2024                                        |            |
| 14.   | Present Status of Planted Trees in Village Tondchir in April 2023.                                                |            |

## "Tree Plantation-Adoption Campaign"

Date: 21 July 2022 on 11.30A.M.

**Chief Guest** 

Shri Dnyandeoji Zhodge

Secretary, K.S.P.M Udgir

patron Dr Jadhav V.A

Principal, Shivaji Mahavidyalaya, Udgir

Co-odinater Mr. Suryawanshi Balaji Pandurang National service Scheme Department,Shivaji mahavidyalaya, Udgir

## "Tree plantation-Adoption Campaign" in Village Bamni on dated 21.july 2022