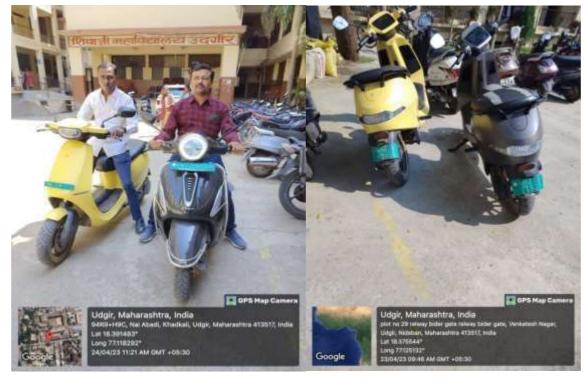

### Promotion to use of Electric Bike to staff and Students

Signage Board of "Do not Split" and "Keep Silence" in the college campus for minimize Land Pollution and sound pollution