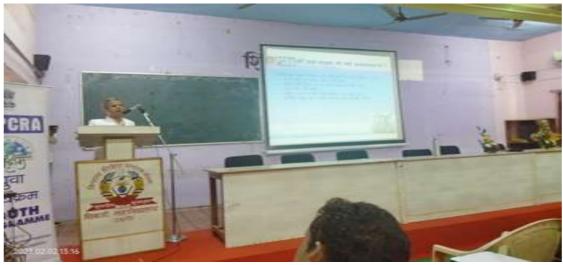

### **Event: YOUTH PROGRAM "Efficient Use of Energy & Resources"**

| Year                   | 2022-23                                                  |
|------------------------|----------------------------------------------------------|
| Name of Department     | IQAC & Zoology                                           |
| Name of Coordinator    | Dr. U.K Shirshi (H.O.D. Dept of Zoology)                 |
|                        | Dr. Niture. S.D (Asst. Prof. dept of zoology)            |
|                        | Dr. V.M. Pawar (IQAC Co-ordinater)                       |
| 27 04 14               |                                                          |
| Name of Activity       | YOUTH PROGRAM "Efficient Use of Energy & Resources"      |
| Date                   | 02.02.2023                                               |
| Objective of The Event | To create consciousness among students and staff members |
|                        | efficient use of energy, Energy resource                 |
| Institute/Agency       | Petroleum Conservation Research Association              |
|                        | Ministry of Petroleum & Natural Gas, Govt. of India. &   |
|                        | SHIVAJI MAHAVIDYALAYA UDGIR                              |
| Total No. of           | 68                                                       |
| Participants           |                                                          |
| Venue of The Event     | Seminar Hall, Shivaji mahavidyalaya, Udgir               |

### Convener

Dr. U.K Shirshi (H.O.D. Dept of Zoology) Dr. Niture. S.D (Asst. Prof. dept of zoology)Dr. V.M. Pawar (IQAC Co-ordinater)

Venue Auditorium, Shivaji Mahavidyalaya, Udgir

Date: 02. February 2023 on 12.00A.M.

YOUTH PROGRAM on Topic "Efficient Use of Energy & Resources" to Students and Staff to Create Awareness about Energy use among Stakeholders of College on dated 02. February 2023 at 12.00A.M in the Auditorium of Shivaji Mahavidyalaya, Udgir