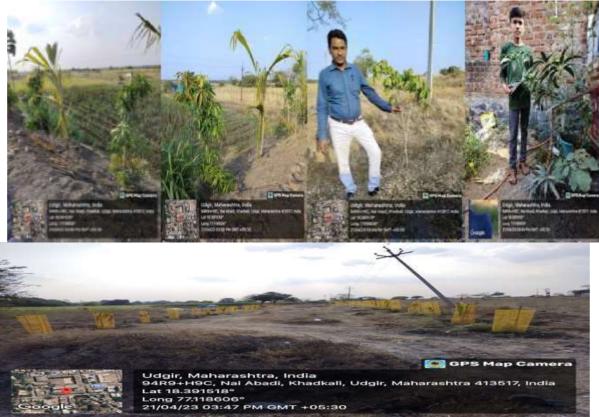

### Beyond the campus environmental promotion activites

| Sr.No | Name of Event                                                                                                     | Date       |
|-------|-------------------------------------------------------------------------------------------------------------------|------------|
| 1.    | Tree Plantation-Adoption Campaign by NSS. 150 trees Planted in                                                    | 21.07.2022 |
|       | Village Tondchir, Haibatpur, Dawangaon, Bamni and given                                                           |            |
|       | forAdoption                                                                                                       |            |
| 2.    | Every Home Tiranga and Every Home Tree Conservation                                                               | 10.08.2022 |
|       | RallyFor Environment Consciousness and Awareness.                                                                 |            |
|       | Tree Plantation in Collaboration with Green Udgir Mission and                                                     |            |
|       | Rotary Club under "Tree Plantation-adoption Campaign.                                                             | 25.00.2022 |
| 3.    | Labour Donation (Shramdaan) of Shivaji Mahavidyalaya Student                                                      | 25.08.2022 |
| 4     | Volunteers for "Tree Plantation-adoption Campaign"                                                                | 27.00.2022 |
| 4.    | Participation in the Inauguration function of 5000 Tree                                                           | 27.08.2022 |
|       | plantations at Bamni by Contributing 151 plants under the                                                         |            |
| 5.    | "TreePlantation-adoption Campaign"                                                                                | 03.08.2022 |
| 3.    | Cleaning, Beautification and Tree plantation of the Cremation ground of Udgir under the "Tree Plantation-adoption | 03.08.2022 |
|       | Campaign"                                                                                                         |            |
| 6.    | Tree Conservation Labour Donation (Shramdaan) of                                                                  | 25.01.2023 |
| 0.    | ShivajiMahavidyalaya Volunteers.                                                                                  | 23.01.2023 |
| 7.    | Environment Consciousness Rally on the occasion of the Birth                                                      | 19.03.2023 |
|       | Anniversary Celebration of Chhatrapati Shivaji Maharaj, 2022                                                      |            |
| 8.    | Cleanliness Drive on the occasion of the occasion of Birth                                                        | 19.03.2023 |
|       | Anniversary Celebration of Chhatrapati Shivaji Maharaj,                                                           |            |
| 9.    | "Special Tree Plantation Programme" at Village Bamni                                                              | 15.05.2023 |
| 10.   | Outcome Of "Tree Plantation-Adoption Campaign" at Hanmant Devarai, Village                                        |            |
|       | Bamni.                                                                                                            |            |
| 11.   | Present Status of Planted Trees in Village Tiwatgyal in April 2023.                                               |            |
| 12.   | Present Status of Planted trees in Village Tiwatgyal Cremation ground Road                                        |            |
|       | Plantation in April 2023.                                                                                         |            |
| 13.   | Present Status of Planted Trees in Dawangan School Campus in February 2024                                        |            |
| 14.   | Present Status of Planted Trees in Village Tondchir in April 2023.                                                |            |