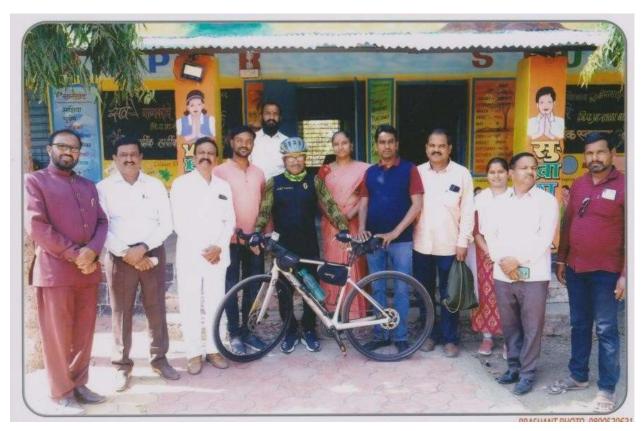

#### Event; Speech on "Bicycles, health & energy saving" by Dr. Shivaji Chavan

| Year                      | 2022-23                                                                                      |
|---------------------------|----------------------------------------------------------------------------------------------|
| Name of Department        | NSS                                                                                          |
| Name of Coordinator       | Dr. S.V. Shinde, Dr. A.S. Tekale, Dr. B.P.Suryawanshi                                        |
| Name of Activity          | Speech on Bicycles, health & energy saving by Dr. Shivaji Chavan                             |
| Date                      | 18.01.2023                                                                                   |
| Objective of The Event    | To make awareness among the students and society about the bicycle and save the environment. |
| Institute/Agency          | Shivaji Mahavidyalaya, Udgir                                                                 |
| Total No. of Participants | 80                                                                                           |
| Venue of The Event        | Bamni                                                                                        |

मुख्य कार्यक्रमाधिकारी राष्ट्रीय रोवा योजना विभाग शिवाजी महाविद्यालय, उटगीर Co-ordinator,NAAC Shivaji Mahavidyalaya,Udgir PRINCIPAL Shivaji Mahavidyalaya, Udgir Dist.Latur

gav

While welcoming Resource Person Dr. Shivaji Chavan at adopted village Bamni.

While welcoming Resource Person Dr. Shivaji Chavan at adopted village Bamni.

सोलापूर प्रख्य गष्टीय विचारांचे देनिक

संभाजीयकः, माजाय, मोजादः, अहमद्यकः, मार्गातकः, लातुः, महेदः, परमात्रीः, हिलोलीः, जालका व बीड पेसूव प्रकारितः

# सायकल चालवणारी माणसं जास्त काळ जगतात-प्रा.डॉ शिवाजी चव्हाण

तमा वृत्तसेवा लदगीर, दि.१९ जानेवारी-

3

पयांवरण संवर्धन ही आजच्या काळाची सर्वांत महत्त्वाचां गरज यनलेली आहे. यंत्राच्या माध्यमातृन आपले जीवन सुखी वनवण्याच्या नादामध्ये आपण पर्यावरणाचा खप मोठ्या प्रमाणात न्हास करत आलेला आहोत. ) पर्यावरणाचा ऱ्हास आणि प्रदूपण यामुळे माणसांचे जीवन,आरोप्य धोक्यत आलेले आहे. यावरचा सर्यात मोठा उपाय म्हणजे सायकल प्रवास होय. यामुळे ऊर्जेत यचत होते. आरोग्य चांगले यनते आणि प्रदूषण टळते. सर्वात महत्वाचे म्हणजे सायकल चालवणारी , माणसे जास्त काळ जगतात असे मत नाँदेड विद्यापिटातील लाईफ सायन्सेस विभागाचे संचालक प्रा

डॉ. शिवाजी चळाण यांनी काहले. ते शिवाजी महाविद्यालयाच्या राष्ट्रीय सेवा योजना विभागाच्या युवकांचा ध्यास ग्राम शहर विकास संकल्पनेवर आधारित वामणी येथील विशेष वार्षिक युवक नेतृत्व शिवराच्या उद्घाटन प्रसंगी वोलत होते. अध्यक्षस्थानी श्रीरंग पाटील होते. नामदेव चामले, सदस्य दन् जाधव, प्राचार्य डॉ विनायक जाधव, बामणी गावच्या सरपंच प्रभावती विराजदार, चेंअरमन पदमीन मुदान्दे, मुख्याध्यापक वाय एन पठाण, राजकुमार विरादार, उपप्राचार्य डॉ. एस व्ही जगताप, सिनेट सदस्य डॉ. विष्णू पवार, प्रबंधक बालाजी पाटील, विजयकुमार पाटील यांची उपस्थिती होती.