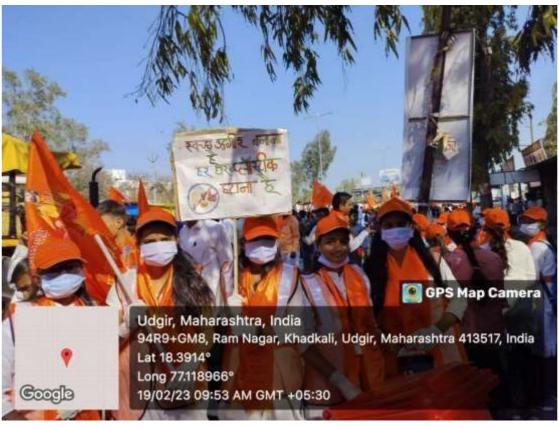

### Beyond the campus environmental promotion activites

| Sr.No | Name of Event                                                                                                     | Date       |
|-------|-------------------------------------------------------------------------------------------------------------------|------------|
| 1.    | Tree Plantation-Adoption Campaign by NSS. 150 trees Planted in                                                    | 21.07.2022 |
|       | Village Tondchir, Haibatpur, Dawangaon, Bamni and given                                                           |            |
|       | forAdoption                                                                                                       |            |
| 2.    | Every Home Tiranga and Every Home Tree Conservation                                                               | 10.08.2022 |
|       | RallyFor Environment Consciousness and Awareness.                                                                 |            |
|       | Tree Plantation in Collaboration with Green Udgir Mission and                                                     |            |
|       | Rotary Club under "Tree Plantation-adoption Campaign.                                                             | 25.00.2022 |
| 3.    | Labour Donation (Shramdaan) of Shivaji Mahavidyalaya Student                                                      | 25.08.2022 |
| 4     | Volunteers for "Tree Plantation-adoption Campaign"                                                                | 27.00.2022 |
| 4.    | Participation in the Inauguration function of 5000 Tree                                                           | 27.08.2022 |
|       | plantations at Bamni by Contributing 151 plants under the                                                         |            |
| 5.    | "TreePlantation-adoption Campaign"                                                                                | 03.08.2022 |
| 3.    | Cleaning, Beautification and Tree plantation of the Cremation ground of Udgir under the "Tree Plantation-adoption | 03.08.2022 |
|       | Campaign"                                                                                                         |            |
| 6.    | Tree Conservation Labour Donation (Shramdaan) of                                                                  | 25.01.2023 |
| 0.    | ShivajiMahavidyalaya Volunteers.                                                                                  | 23.01.2023 |
| 7.    | Environment Consciousness Rally on the occasion of the Birth                                                      | 19.03.2023 |
|       | Anniversary Celebration of Chhatrapati Shivaji Maharaj, 2022                                                      |            |
| 8.    | Cleanliness Drive on the occasion of the occasion of Birth                                                        | 19.03.2023 |
|       | Anniversary Celebration of Chhatrapati Shivaji Maharaj,                                                           |            |
| 9.    | "Special Tree Plantation Programme" at Village Bamni                                                              | 15.05.2023 |
| 10.   | Outcome Of "Tree Plantation-Adoption Campaign" at Hanmant Devarai, Village                                        |            |
|       | Bamni.                                                                                                            |            |
| 11.   | Present Status of Planted Trees in Village Tiwatgyal in April 2023.                                               |            |
| 12.   | Present Status of Planted trees in Village Tiwatgyal Cremation ground Road                                        |            |
|       | Plantation in April 2023.                                                                                         |            |
| 13.   | Present Status of Planted Trees in Dawangan School Campus in February 2024                                        |            |
| 14.   | Present Status of Planted Trees in Village Tondchir in April 2023.                                                |            |