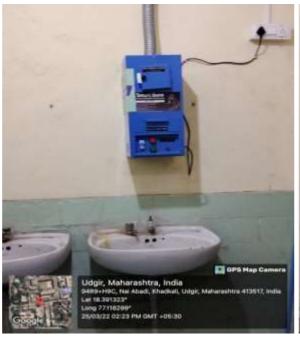

Incinerator machines (Sanitary Pad burning Machine installed in Girls hostel)

for the purpose of women's hygiene.

Organic compost prepared in college campus.

Bio degradable waste generated from Shivaji mahavidyalaya campus and Jijamata girls hostel is used for Vermicomposting.