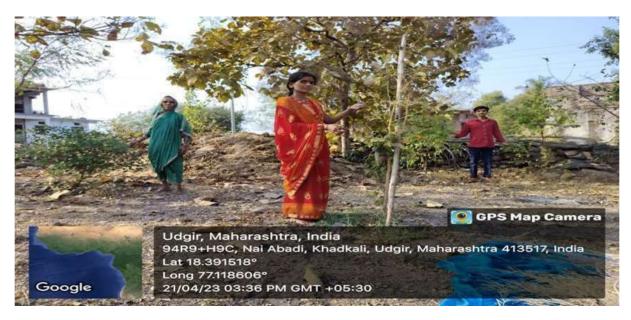

### Beyond the campus environmental promotion activites

| Sr.No | Name of Event                                                                                                     | Date       |
|-------|-------------------------------------------------------------------------------------------------------------------|------------|
| 1.    | Tree Plantation-Adoption Campaign by NSS. 150 trees Planted in                                                    | 21.07.2022 |
|       | Village Tondchir, Haibatpur, Dawangaon, Bamni and given                                                           |            |
|       | forAdoption                                                                                                       |            |
| 2.    | Every Home Tiranga and Every Home Tree Conservation                                                               | 10.08.2022 |
|       | RallyFor Environment Consciousness and Awareness.                                                                 |            |
|       | Tree Plantation in Collaboration with Green Udgir Mission and                                                     |            |
|       | Rotary Club under "Tree Plantation-adoption Campaign.                                                             | 25.00.2022 |
| 3.    | Labour Donation (Shramdaan) of Shivaji Mahavidyalaya Student                                                      | 25.08.2022 |
| 4     | Volunteers for "Tree Plantation-adoption Campaign"                                                                | 27.00.2022 |
| 4.    | Participation in the Inauguration function of 5000 Tree                                                           | 27.08.2022 |
|       | plantations at Bamni by Contributing 151 plants under the                                                         |            |
| 5.    | "TreePlantation-adoption Campaign"                                                                                | 03.08.2022 |
| 3.    | Cleaning, Beautification and Tree plantation of the Cremation ground of Udgir under the "Tree Plantation-adoption | 03.08.2022 |
|       | Campaign"                                                                                                         |            |
| 6.    | Tree Conservation Labour Donation (Shramdaan) of                                                                  | 25.01.2023 |
| 0.    | ShivajiMahavidyalaya Volunteers.                                                                                  | 23.01.2023 |
| 7.    | Environment Consciousness Rally on the occasion of the Birth                                                      | 19.03.2023 |
|       | Anniversary Celebration of Chhatrapati Shivaji Maharaj, 2022                                                      |            |
| 8.    | Cleanliness Drive on the occasion of the occasion of Birth                                                        | 19.03.2023 |
|       | Anniversary Celebration of Chhatrapati Shivaji Maharaj,                                                           |            |
| 9.    | "Special Tree Plantation Programme" at Village Bamni                                                              | 15.05.2023 |
| 10.   | Outcome Of "Tree Plantation-Adoption Campaign" at Hanmant Devarai, Village                                        |            |
|       | Bamni.                                                                                                            |            |
| 11.   | Present Status of Planted Trees in Village Tiwatgyal in April 2023.                                               |            |
| 12.   | Present Status of Planted trees in Village Tiwatgyal Cremation ground Road                                        |            |
|       | Plantation in April 2023.                                                                                         |            |
| 13.   | Present Status of Planted Trees in Dawangan School Campus in February 2024                                        |            |
| 14.   | Present Status of Planted Trees in Village Tondchir in April 2023.                                                |            |