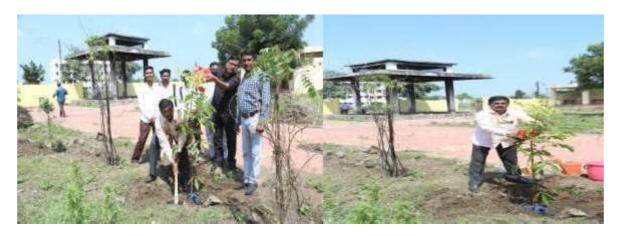

### Beyond the campus environmental promotion activites

| Sr.No | Name of Event                                                                                                     | Date       |
|-------|-------------------------------------------------------------------------------------------------------------------|------------|
| 1.    | Tree Plantation-Adoption Campaign by NSS. 150 trees Planted in                                                    | 21.07.2022 |
|       | Village Tondchir, Haibatpur, Dawangaon, Bamni and given                                                           |            |
|       | forAdoption                                                                                                       |            |
| 2.    | Every Home Tiranga and Every Home Tree Conservation                                                               | 10.08.2022 |
|       | RallyFor Environment Consciousness and Awareness.                                                                 |            |
|       | Tree Plantation in Collaboration with Green Udgir Mission and                                                     |            |
|       | Rotary Club under "Tree Plantation-adoption Campaign.                                                             | 25.00.2022 |
| 3.    | Labour Donation (Shramdaan) of Shivaji Mahavidyalaya Student                                                      | 25.08.2022 |
| 4     | Volunteers for "Tree Plantation-adoption Campaign"                                                                | 27.00.2022 |
| 4.    | Participation in the Inauguration function of 5000 Tree                                                           | 27.08.2022 |
|       | plantations at Bamni by Contributing 151 plants under the                                                         |            |
| 5.    | "TreePlantation-adoption Campaign"                                                                                | 03.08.2022 |
| 3.    | Cleaning, Beautification and Tree plantation of the Cremation ground of Udgir under the "Tree Plantation-adoption | 03.08.2022 |
|       | Campaign"                                                                                                         |            |
| 6.    | Tree Conservation Labour Donation (Shramdaan) of                                                                  | 25.01.2023 |
| 0.    | ShivajiMahavidyalaya Volunteers.                                                                                  | 23.01.2023 |
| 7.    | Environment Consciousness Rally on the occasion of the Birth                                                      | 19.03.2023 |
|       | Anniversary Celebration of Chhatrapati Shivaji Maharaj, 2022                                                      |            |
| 8.    | Cleanliness Drive on the occasion of the occasion of Birth                                                        | 19.03.2023 |
|       | Anniversary Celebration of Chhatrapati Shivaji Maharaj,                                                           |            |
| 9.    | "Special Tree Plantation Programme" at Village Bamni                                                              | 15.05.2023 |
| 10.   | Outcome Of "Tree Plantation-Adoption Campaign" at Hanmant Devarai, Village                                        |            |
|       | Bamni.                                                                                                            |            |
| 11.   | Present Status of Planted Trees in Village Tiwatgyal in April 2023.                                               |            |
| 12.   | Present Status of Planted trees in Village Tiwatgyal Cremation ground Road                                        |            |
|       | Plantation in April 2023.                                                                                         |            |
| 13.   | Present Status of Planted Trees in Dawangan School Campus in February 2024                                        |            |
| 14.   | Present Status of Planted Trees in Village Tondchir in April 2023.                                                |            |

Co-ordinator,NAAC Shivaji Mahavidyalaya,Udgir

IQAC

PRINCIPAL Shivaji Mahavidyalaya, Udgir Dist.Latur