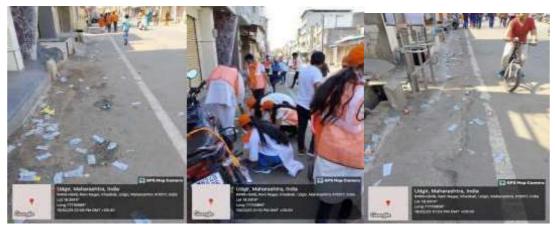

### Clean and Green Campus Initiatives

| Sr.No | Name of                                                                                  | Dat        |
|-------|------------------------------------------------------------------------------------------|------------|
|       | Event                                                                                    | е          |
| 1.    | Pledge for Nasha Mukt Bharat Abhiyan for Addiction free,                                 | 17.08.2022 |
|       | Tobacco-free, Drug-free life in Shivaji Mahavidyalaya                                    |            |
| 2.    | National Energy Conservation Day Celebration                                             | 14.12.2022 |
| 3.    | Speech on "Bicycles, health & energy saving" by Dr. Shivaji Chavan                       | 18.01.2023 |
| 4.    | YOUTH PROGRAM "Efficient Use of Energy & Resources"                                      | 02.02.2023 |
| 5.    | Earth Day Celebration                                                                    | 22.04.2023 |
| 6.    | Photos Occasional Transportation of Non-degradable Waste by<br>Municipal Council Vehicle |            |
| 7.    | Promotion to use of Electric Bike to staff and Students                                  |            |
| 8.    | Photos of College Campus                                                                 |            |
| 9.    | Photos of Cleanliness Drive                                                              |            |

### Beyond the campus environmental promotion activites

| Sr.No | Name of Event                                                                                                     | Date       |
|-------|-------------------------------------------------------------------------------------------------------------------|------------|
| 1.    | Tree Plantation-Adoption Campaign by NSS. 150 trees Planted in                                                    | 21.07.2022 |
|       | Village Tondchir, Haibatpur, Dawangaon, Bamni and given                                                           |            |
|       | forAdoption                                                                                                       |            |
| 2.    | Every Home Tiranga and Every Home Tree Conservation                                                               | 10.08.2022 |
|       | RallyFor Environment Consciousness and Awareness.                                                                 |            |
|       | Tree Plantation in Collaboration with Green Udgir Mission and                                                     |            |
|       | Rotary Club under "Tree Plantation-adoption Campaign.                                                             | 25.00.2022 |
| 3.    | Labour Donation (Shramdaan) of Shivaji Mahavidyalaya Student                                                      | 25.08.2022 |
| 4     | Volunteers for "Tree Plantation-adoption Campaign"                                                                | 27.00.2022 |
| 4.    | Participation in the Inauguration function of 5000 Tree                                                           | 27.08.2022 |
|       | plantations at Bamni by Contributing 151 plants under the                                                         |            |
| 5.    | "TreePlantation-adoption Campaign"                                                                                | 03.08.2022 |
| 3.    | Cleaning, Beautification and Tree plantation of the Cremation ground of Udgir under the "Tree Plantation-adoption | 03.08.2022 |
|       | Campaign"                                                                                                         |            |
| 6.    | Tree Conservation Labour Donation (Shramdaan) of                                                                  | 25.01.2023 |
| 0.    | ShivajiMahavidyalaya Volunteers.                                                                                  | 23.01.2023 |
| 7.    | Environment Consciousness Rally on the occasion of the Birth                                                      | 19.03.2023 |
|       | Anniversary Celebration of Chhatrapati Shivaji Maharaj, 2022                                                      |            |
| 8.    | Cleanliness Drive on the occasion of the occasion of Birth                                                        | 19.03.2023 |
|       | Anniversary Celebration of Chhatrapati Shivaji Maharaj,                                                           |            |
| 9.    | "Special Tree Plantation Programme" at Village Bamni                                                              | 15.05.2023 |
| 10.   | Outcome Of "Tree Plantation-Adoption Campaign" at Hanmant Devarai, Village                                        |            |
|       | Bamni.                                                                                                            |            |
| 11.   | Present Status of Planted Trees in Village Tiwatgyal in April 2023.                                               |            |
| 12.   | Present Status of Planted trees in Village Tiwatgyal Cremation ground Road                                        |            |
|       | Plantation in April 2023.                                                                                         |            |
| 13.   | Present Status of Planted Trees in Dawangan School Campus in February 2024                                        |            |
| 14.   | Present Status of Planted Trees in Village Tondchir in April 2023.                                                |            |