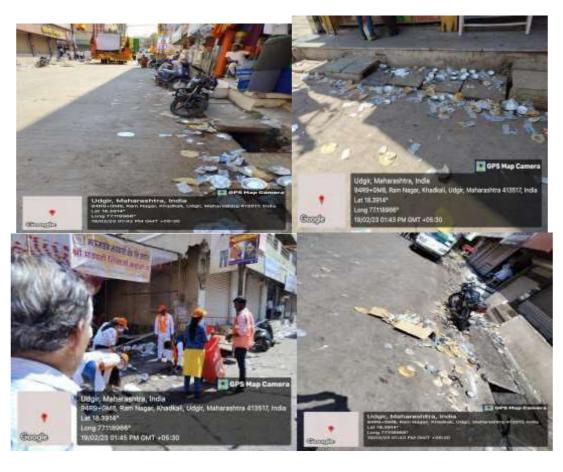

### Clean and Green Campus Initiatives

| Sr.No | Name of                                                                                  | Dat        |
|-------|------------------------------------------------------------------------------------------|------------|
|       | Event                                                                                    | е          |
| 1.    | Pledge for Nasha Mukt Bharat Abhiyan for Addiction free,                                 | 17.08.2022 |
|       | Tobacco-free, Drug-free life in Shivaji Mahavidyalaya                                    |            |
| 2.    | National Energy Conservation Day Celebration                                             | 14.12.2022 |
| 3.    | Speech on "Bicycles, health & energy saving" by Dr. Shivaji Chavan                       | 18.01.2023 |
| 4.    | YOUTH PROGRAM "Efficient Use of Energy & Resources"                                      | 02.02.2023 |
| 5.    | Earth Day Celebration                                                                    | 22.04.2023 |
| 6.    | Photos Occasional Transportation of Non-degradable Waste by<br>Municipal Council Vehicle |            |
| 7.    | Promotion to use of Electric Bike to staff and Students                                  |            |
| 8.    | Photos of College Campus                                                                 |            |
| 9.    | Photos of Cleanliness Drive                                                              |            |

### Promotion to use of Electric Bike to staff and Students

Signage Board of "Do not Split" and "Keep Silence" in the college campus for minimize Land Pollution and sound pollution

## Waste Collection Bins in Jijamata Girls hostel

Waste Collection Bin on Ground floor in College Campus

**Waste Collection Bin on first floor Girls Common Room in College Campus** 

### **Waste Collection Tanks in College Campus**

Occasional Transportation of Non-degradable Waste by Municipal Council Vehicle

The chemical waste generated by Chemistry, Botany, Zoology, and Micro Biology is properly treated to ensure benign pH values for disposal in soak pits prepared at Dnyan Pandhari extended campus