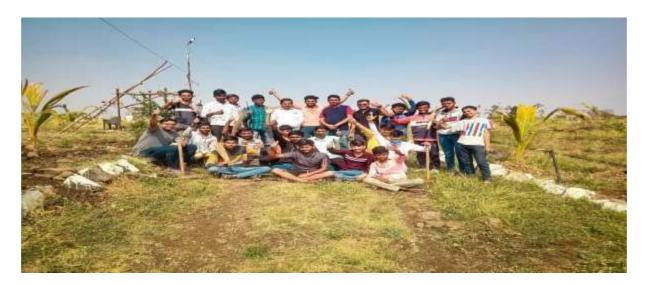

### Beyond the campus environmental promotion activites

| Sr.No | Name of Event                                                                                                     | Date       |
|-------|-------------------------------------------------------------------------------------------------------------------|------------|
| 1.    | Tree Plantation-Adoption Campaign by NSS. 150 trees Planted in                                                    | 21.07.2022 |
|       | Village Tondchir, Haibatpur, Dawangaon, Bamni and given                                                           |            |
|       | forAdoption                                                                                                       |            |
| 2.    | Every Home Tiranga and Every Home Tree Conservation                                                               | 10.08.2022 |
|       | RallyFor Environment Consciousness and Awareness.                                                                 |            |
|       | Tree Plantation in Collaboration with Green Udgir Mission and                                                     |            |
|       | Rotary Club under "Tree Plantation-adoption Campaign.                                                             | 25.00.2022 |
| 3.    | Labour Donation (Shramdaan) of Shivaji Mahavidyalaya Student                                                      | 25.08.2022 |
| 4     | Volunteers for "Tree Plantation-adoption Campaign"                                                                | 27.00.2022 |
| 4.    | Participation in the Inauguration function of 5000 Tree                                                           | 27.08.2022 |
|       | plantations at Bamni by Contributing 151 plants under the                                                         |            |
| 5.    | "TreePlantation-adoption Campaign"                                                                                | 03.08.2022 |
| 3.    | Cleaning, Beautification and Tree plantation of the Cremation ground of Udgir under the "Tree Plantation-adoption | 03.08.2022 |
|       | Campaign"                                                                                                         |            |
| 6.    | Tree Conservation Labour Donation (Shramdaan) of                                                                  | 25.01.2023 |
| 0.    | ShivajiMahavidyalaya Volunteers.                                                                                  | 23.01.2023 |
| 7.    | Environment Consciousness Rally on the occasion of the Birth                                                      | 19.03.2023 |
|       | Anniversary Celebration of Chhatrapati Shivaji Maharaj, 2022                                                      |            |
| 8.    | Cleanliness Drive on the occasion of the occasion of Birth                                                        | 19.03.2023 |
|       | Anniversary Celebration of Chhatrapati Shivaji Maharaj,                                                           |            |
| 9.    | "Special Tree Plantation Programme" at Village Bamni                                                              | 15.05.2023 |
| 10.   | Outcome Of "Tree Plantation-Adoption Campaign" at Hanmant Devarai, Village                                        |            |
|       | Bamni.                                                                                                            |            |
| 11.   | Present Status of Planted Trees in Village Tiwatgyal in April 2023.                                               |            |
| 12.   | Present Status of Planted trees in Village Tiwatgyal Cremation ground Road                                        |            |
|       | Plantation in April 2023.                                                                                         |            |
| 13.   | Present Status of Planted Trees in Dawangan School Campus in February 2024                                        |            |
| 14.   | Present Status of Planted Trees in Village Tondchir in April 2023.                                                |            |