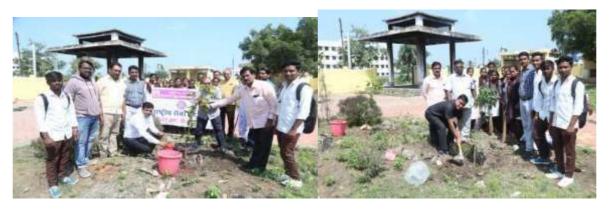

### Beyond the campus environmental promotion activites

| Sr.No | Name of Event                                                                                                     | Date       |
|-------|-------------------------------------------------------------------------------------------------------------------|------------|
| 1.    | Tree Plantation-Adoption Campaign by NSS. 150 trees Planted in                                                    | 21.07.2022 |
|       | Village Tondchir, Haibatpur, Dawangaon, Bamni and given                                                           |            |
|       | forAdoption                                                                                                       |            |
| 2.    | Every Home Tiranga and Every Home Tree Conservation                                                               | 10.08.2022 |
|       | RallyFor Environment Consciousness and Awareness.                                                                 |            |
|       | Tree Plantation in Collaboration with Green Udgir Mission and                                                     |            |
|       | Rotary Club under "Tree Plantation-adoption Campaign.                                                             | 25.00.2022 |
| 3.    | Labour Donation (Shramdaan) of Shivaji Mahavidyalaya Student                                                      | 25.08.2022 |
| 4     | Volunteers for "Tree Plantation-adoption Campaign"                                                                | 27.00.2022 |
| 4.    | Participation in the Inauguration function of 5000 Tree                                                           | 27.08.2022 |
|       | plantations at Bamni by Contributing 151 plants under the                                                         |            |
| 5.    | "TreePlantation-adoption Campaign"                                                                                | 03.08.2022 |
| 3.    | Cleaning, Beautification and Tree plantation of the Cremation ground of Udgir under the "Tree Plantation-adoption | 03.08.2022 |
|       | Campaign"                                                                                                         |            |
| 6.    | Tree Conservation Labour Donation (Shramdaan) of                                                                  | 25.01.2023 |
| 0.    | ShivajiMahavidyalaya Volunteers.                                                                                  | 23.01.2023 |
| 7.    | Environment Consciousness Rally on the occasion of the Birth                                                      | 19.03.2023 |
|       | Anniversary Celebration of Chhatrapati Shivaji Maharaj, 2022                                                      |            |
| 8.    | Cleanliness Drive on the occasion of the occasion of Birth                                                        | 19.03.2023 |
|       | Anniversary Celebration of Chhatrapati Shivaji Maharaj,                                                           |            |
| 9.    | "Special Tree Plantation Programme" at Village Bamni                                                              | 15.05.2023 |
| 10.   | Outcome Of "Tree Plantation-Adoption Campaign" at Hanmant Devarai, Village                                        |            |
|       | Bamni.                                                                                                            |            |
| 11.   | Present Status of Planted Trees in Village Tiwatgyal in April 2023.                                               |            |
| 12.   | Present Status of Planted trees in Village Tiwatgyal Cremation ground Road                                        |            |
|       | Plantation in April 2023.                                                                                         |            |
| 13.   | Present Status of Planted Trees in Dawangan School Campus in February 2024                                        |            |
| 14.   | Present Status of Planted Trees in Village Tondchir in April 2023.                                                |            |

Co-ordinator,NAAC Shivaji Mahavidyalaya,Udgir

IQAC

PRINCIPAL Shivaji Mahavidyalaya, Udgir Dist.Latur