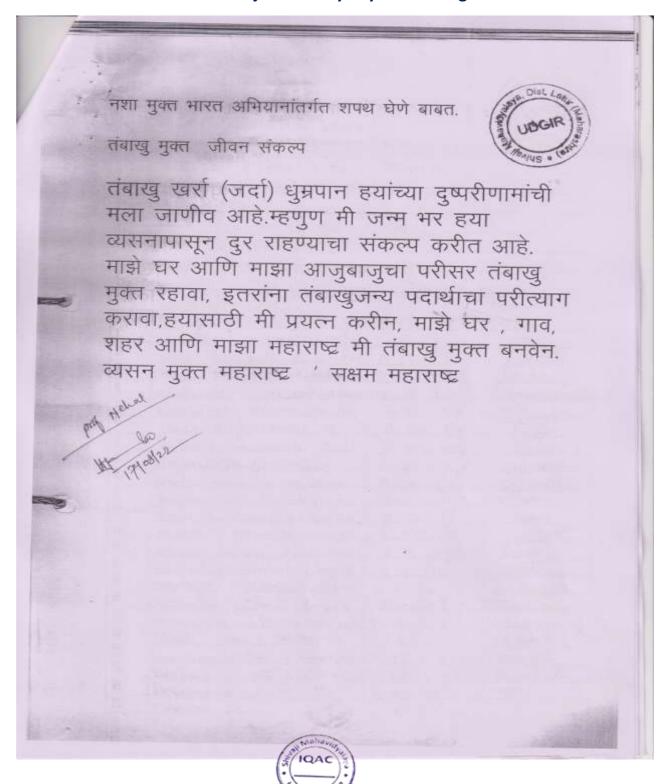

### Event: Pledge for Nasha Mukt bharat Abhiyan for Addiction free, Tobacco free, Drug free life in Shivaji Mahavidyalaya on 17 August 2022

| Year                         | 2022-23                                                                                                                               |
|------------------------------|---------------------------------------------------------------------------------------------------------------------------------------|
| Name of Department           | Sports                                                                                                                                |
| Name of Coordinator          | Mr. Nehal Ahmed                                                                                                                       |
| Name of Activity             | Pledge for Nasha Mukt bharat Abhiyan for<br>Addiction free, Tobacco free, Drug free life in<br>Shivaji Mahavidyalaya on 17August 2022 |
| Date                         | 17.08.2022                                                                                                                            |
| Objective of The<br>Event    | To Keep Students away from Tobacco and drugs To make awareness among the students aboutAdverse effects of Tobacco and Drugs           |
| Institute/Agency             | Shivaji Mahavidyalaya, Udgir                                                                                                          |
| Total No. of<br>Participants | 80                                                                                                                                    |
| Venue of The Event           | Shivaji Mahavidyalaya, Udgir                                                                                                          |

# Pledge for Nasha Mukt bharat Abhiyan for Addiction free, Tobacco free, Drug free life in Shivaji Mahavidyalaya on 17 August 2022