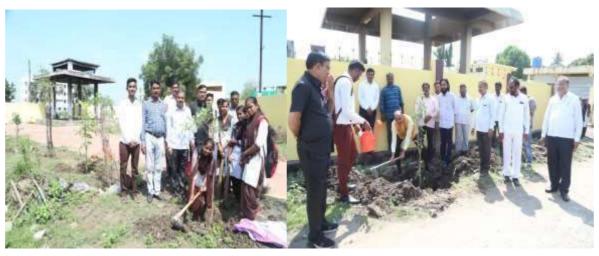

### Beyond the campus environmental promotion activites

| Sr.No | Name of Event                                                                                                     | Date       |
|-------|-------------------------------------------------------------------------------------------------------------------|------------|
| 1.    | Tree Plantation-Adoption Campaign by NSS. 150 trees Planted in                                                    | 21.07.2022 |
|       | Village Tondchir, Haibatpur, Dawangaon, Bamni and given                                                           |            |
|       | forAdoption                                                                                                       |            |
| 2.    | Every Home Tiranga and Every Home Tree Conservation                                                               | 10.08.2022 |
|       | RallyFor Environment Consciousness and Awareness.                                                                 |            |
|       | Tree Plantation in Collaboration with Green Udgir Mission and                                                     |            |
|       | Rotary Club under "Tree Plantation-adoption Campaign.                                                             | 25.00.2022 |
| 3.    | Labour Donation (Shramdaan) of Shivaji Mahavidyalaya Student                                                      | 25.08.2022 |
| 4     | Volunteers for "Tree Plantation-adoption Campaign"                                                                | 27.00.2022 |
| 4.    | Participation in the Inauguration function of 5000 Tree                                                           | 27.08.2022 |
|       | plantations at Bamni by Contributing 151 plants under the                                                         |            |
| 5.    | "TreePlantation-adoption Campaign"                                                                                | 03.08.2022 |
| 3.    | Cleaning, Beautification and Tree plantation of the Cremation ground of Udgir under the "Tree Plantation-adoption | 03.08.2022 |
|       | Campaign"                                                                                                         |            |
| 6.    | Tree Conservation Labour Donation (Shramdaan) of                                                                  | 25.01.2023 |
| 0.    | ShivajiMahavidyalaya Volunteers.                                                                                  | 23.01.2023 |
| 7.    | Environment Consciousness Rally on the occasion of the Birth                                                      | 19.03.2023 |
|       | Anniversary Celebration of Chhatrapati Shivaji Maharaj, 2022                                                      |            |
| 8.    | Cleanliness Drive on the occasion of the occasion of Birth                                                        | 19.03.2023 |
|       | Anniversary Celebration of Chhatrapati Shivaji Maharaj,                                                           |            |
| 9.    | "Special Tree Plantation Programme" at Village Bamni                                                              | 15.05.2023 |
| 10.   | Outcome Of "Tree Plantation-Adoption Campaign" at Hanmant Devarai, Village                                        |            |
|       | Bamni.                                                                                                            |            |
| 11.   | Present Status of Planted Trees in Village Tiwatgyal in April 2023.                                               |            |
| 12.   | Present Status of Planted trees in Village Tiwatgyal Cremation ground Road                                        |            |
|       | Plantation in April 2023.                                                                                         |            |
| 13.   | Present Status of Planted Trees in Dawangan School Campus in February 2024                                        |            |
| 14.   | Present Status of Planted Trees in Village Tondchir in April 2023.                                                |            |

## "Tree Plantation-Adoption Campaign"

Date: 21 July 2022 on 11.30A.M.

**Chief Guest** 

Shri Dnyandeoji Zhodge

Secretary, K.S.P.M Udgir

patron Dr Jadhav V.A

Principal, Shivaji Mahavidyalaya, Udgir

Co-odinater Mr. Suryawanshi Balaji Pandurang National service Scheme Department,Shivaji mahavidyalaya, Udgir

## "Tree plantation-Adoption Campaign" in Village Bamni on dated 21.july 2022