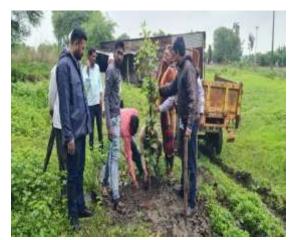

### Beyond the campus environmental promotion activites

| Sr.No | Name of Event                                                                                                     | Date       |
|-------|-------------------------------------------------------------------------------------------------------------------|------------|
| 1.    | Tree Plantation-Adoption Campaign by NSS. 150 trees Planted in                                                    | 21.07.2022 |
|       | Village Tondchir, Haibatpur, Dawangaon, Bamni and given                                                           |            |
|       | forAdoption                                                                                                       |            |
| 2.    | Every Home Tiranga and Every Home Tree Conservation                                                               | 10.08.2022 |
|       | RallyFor Environment Consciousness and Awareness.                                                                 |            |
|       | Tree Plantation in Collaboration with Green Udgir Mission and                                                     |            |
|       | Rotary Club under "Tree Plantation-adoption Campaign.                                                             | 25.00.2022 |
| 3.    | Labour Donation (Shramdaan) of Shivaji Mahavidyalaya Student                                                      | 25.08.2022 |
| 4     | Volunteers for "Tree Plantation-adoption Campaign"                                                                | 27.00.2022 |
| 4.    | Participation in the Inauguration function of 5000 Tree                                                           | 27.08.2022 |
|       | plantations at Bamni by Contributing 151 plants under the                                                         |            |
| 5.    | "TreePlantation-adoption Campaign"                                                                                | 03.08.2022 |
| 3.    | Cleaning, Beautification and Tree plantation of the Cremation ground of Udgir under the "Tree Plantation-adoption | 03.08.2022 |
|       | Campaign"                                                                                                         |            |
| 6.    | Tree Conservation Labour Donation (Shramdaan) of                                                                  | 25.01.2023 |
| 0.    | ShivajiMahavidyalaya Volunteers.                                                                                  | 23.01.2023 |
| 7.    | Environment Consciousness Rally on the occasion of the Birth                                                      | 19.03.2023 |
|       | Anniversary Celebration of Chhatrapati Shivaji Maharaj, 2022                                                      |            |
| 8.    | Cleanliness Drive on the occasion of the occasion of Birth                                                        | 19.03.2023 |
|       | Anniversary Celebration of Chhatrapati Shivaji Maharaj,                                                           |            |
| 9.    | "Special Tree Plantation Programme" at Village Bamni                                                              | 15.05.2023 |
| 10.   | Outcome Of "Tree Plantation-Adoption Campaign" at Hanmant Devarai, Village                                        |            |
|       | Bamni.                                                                                                            |            |
| 11.   | Present Status of Planted Trees in Village Tiwatgyal in April 2023.                                               |            |
| 12.   | Present Status of Planted trees in Village Tiwatgyal Cremation ground Road                                        |            |
|       | Plantation in April 2023.                                                                                         |            |
| 13.   | Present Status of Planted Trees in Dawangan School Campus in February 2024                                        |            |
| 14.   | Present Status of Planted Trees in Village Tondchir in April 2023.                                                |            |

## "Tree Plantation-Adoption Campaign"

Date: 21 July 2022 on 11.30A.M.

**Chief Guest** 

Shri Dnyandeoji Zhodge

Secretary, K.S.P.M Udgir

patron Dr Jadhav V.A

Principal, Shivaji Mahavidyalaya, Udgir

Co-odinater Mr. Suryawanshi Balaji Pandurang National service Scheme Department,Shivaji mahavidyalaya, Udgir

## "Tree plantation-Adoption Campaign" in Village Bamni on dated 21.july 2022