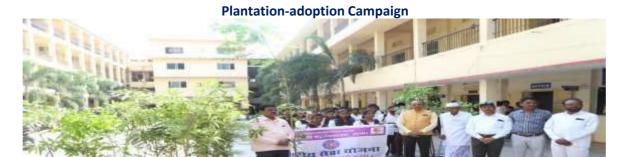

### Beyond the campus environmental promotion activites

| Sr.No | Name of Event                                                                                                     | Date       |
|-------|-------------------------------------------------------------------------------------------------------------------|------------|
| 1.    | Tree Plantation-Adoption Campaign by NSS. 150 trees Planted in                                                    | 21.07.2022 |
|       | Village Tondchir, Haibatpur, Dawangaon, Bamni and given                                                           |            |
|       | forAdoption                                                                                                       |            |
| 2.    | Every Home Tiranga and Every Home Tree Conservation                                                               | 10.08.2022 |
|       | RallyFor Environment Consciousness and Awareness.                                                                 |            |
|       | Tree Plantation in Collaboration with Green Udgir Mission and                                                     |            |
|       | Rotary Club under "Tree Plantation-adoption Campaign.                                                             | 25.00.2022 |
| 3.    | Labour Donation (Shramdaan) of Shivaji Mahavidyalaya Student                                                      | 25.08.2022 |
| 4     | Volunteers for "Tree Plantation-adoption Campaign"                                                                | 27.00.2022 |
| 4.    | Participation in the Inauguration function of 5000 Tree                                                           | 27.08.2022 |
|       | plantations at Bamni by Contributing 151 plants under the                                                         |            |
| 5.    | "TreePlantation-adoption Campaign"                                                                                | 03.08.2022 |
| 3.    | Cleaning, Beautification and Tree plantation of the Cremation ground of Udgir under the "Tree Plantation-adoption | 03.08.2022 |
|       | Campaign"                                                                                                         |            |
| 6.    | Tree Conservation Labour Donation (Shramdaan) of                                                                  | 25.01.2023 |
| 0.    | ShivajiMahavidyalaya Volunteers.                                                                                  | 23.01.2023 |
| 7.    | Environment Consciousness Rally on the occasion of the Birth                                                      | 19.03.2023 |
|       | Anniversary Celebration of Chhatrapati Shivaji Maharaj, 2022                                                      |            |
| 8.    | Cleanliness Drive on the occasion of the occasion of Birth                                                        | 19.03.2023 |
|       | Anniversary Celebration of Chhatrapati Shivaji Maharaj,                                                           |            |
| 9.    | "Special Tree Plantation Programme" at Village Bamni                                                              | 15.05.2023 |
| 10.   | Outcome Of "Tree Plantation-Adoption Campaign" at Hanmant Devarai, Village                                        |            |
|       | Bamni.                                                                                                            |            |
| 11.   | Present Status of Planted Trees in Village Tiwatgyal in April 2023.                                               |            |
| 12.   | Present Status of Planted trees in Village Tiwatgyal Cremation ground Road                                        |            |
|       | Plantation in April 2023.                                                                                         |            |
| 13.   | Present Status of Planted Trees in Dawangan School Campus in February 2024                                        |            |
| 14.   | Present Status of Planted Trees in Village Tondchir in April 2023.                                                |            |

## "Tree Plantation-Adoption Campaign"

Date: 21 July 2022 on 11.30A.M.

**Chief Guest** 

Shri Dnyandeoji Zhodge

Secretary, K.S.P.M Udgir

patron Dr Jadhav V.A

Principal, Shivaji Mahavidyalaya, Udgir

Co-odinater Mr. Suryawanshi Balaji Pandurang National service Scheme Department,Shivaji mahavidyalaya, Udgir

## "Tree plantation-Adoption Campaign" in Village Bamni on dated 21.july 2022