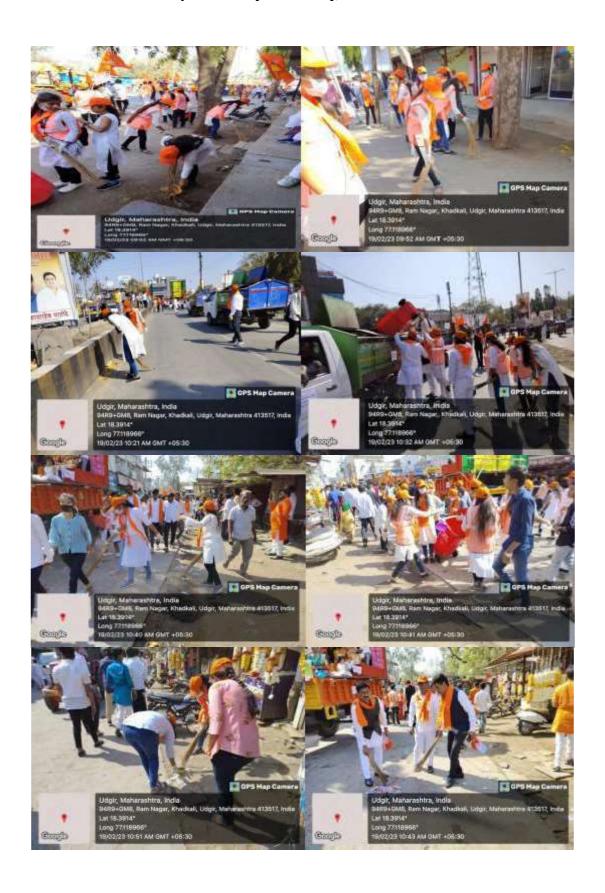

### Beyond the campus environmental promotion activites

| Sr.No | Name of Event                                                                                                     | Date       |
|-------|-------------------------------------------------------------------------------------------------------------------|------------|
| 1.    | Tree Plantation-Adoption Campaign by NSS. 150 trees Planted in                                                    | 21.07.2022 |
|       | Village Tondchir, Haibatpur, Dawangaon, Bamni and given                                                           |            |
|       | forAdoption                                                                                                       |            |
| 2.    | Every Home Tiranga and Every Home Tree Conservation                                                               | 10.08.2022 |
|       | RallyFor Environment Consciousness and Awareness.                                                                 |            |
|       | Tree Plantation in Collaboration with Green Udgir Mission and                                                     |            |
|       | Rotary Club under "Tree Plantation-adoption Campaign.                                                             | 25.00.2022 |
| 3.    | Labour Donation (Shramdaan) of Shivaji Mahavidyalaya Student                                                      | 25.08.2022 |
| 4     | Volunteers for "Tree Plantation-adoption Campaign"                                                                | 27.00.2022 |
| 4.    | Participation in the Inauguration function of 5000 Tree                                                           | 27.08.2022 |
|       | plantations at Bamni by Contributing 151 plants under the                                                         |            |
| 5.    | "TreePlantation-adoption Campaign"                                                                                | 03.08.2022 |
| 3.    | Cleaning, Beautification and Tree plantation of the Cremation ground of Udgir under the "Tree Plantation-adoption | 03.08.2022 |
|       | Campaign"                                                                                                         |            |
| 6.    | Tree Conservation Labour Donation (Shramdaan) of                                                                  | 25.01.2023 |
| 0.    | ShivajiMahavidyalaya Volunteers.                                                                                  | 23.01.2023 |
| 7.    | Environment Consciousness Rally on the occasion of the Birth                                                      | 19.03.2023 |
|       | Anniversary Celebration of Chhatrapati Shivaji Maharaj, 2022                                                      |            |
| 8.    | Cleanliness Drive on the occasion of the occasion of Birth                                                        | 19.03.2023 |
|       | Anniversary Celebration of Chhatrapati Shivaji Maharaj,                                                           |            |
| 9.    | "Special Tree Plantation Programme" at Village Bamni                                                              | 15.05.2023 |
| 10.   | Outcome Of "Tree Plantation-Adoption Campaign" at Hanmant Devarai, Village                                        |            |
|       | Bamni.                                                                                                            |            |
| 11.   | Present Status of Planted Trees in Village Tiwatgyal in April 2023.                                               |            |
| 12.   | Present Status of Planted trees in Village Tiwatgyal Cremation ground Road                                        |            |
|       | Plantation in April 2023.                                                                                         |            |
| 13.   | Present Status of Planted Trees in Dawangan School Campus in February 2024                                        |            |
| 14.   | Present Status of Planted Trees in Village Tondchir in April 2023.                                                |            |