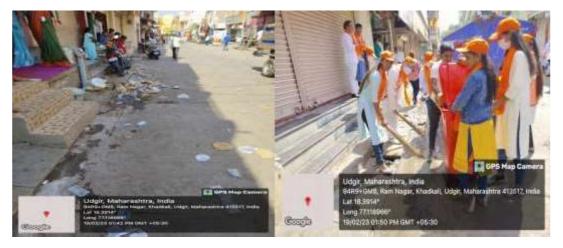

### Clean and Green Campus Initiatives

| Sr.No | Name of                                                                                  | Dat        |
|-------|------------------------------------------------------------------------------------------|------------|
|       | Event                                                                                    | е          |
| 1.    | Pledge for Nasha Mukt Bharat Abhiyan for Addiction free,                                 | 17.08.2022 |
|       | Tobacco-free, Drug-free life in Shivaji Mahavidyalaya                                    |            |
| 2.    | National Energy Conservation Day Celebration                                             | 14.12.2022 |
| 3.    | Speech on "Bicycles, health & energy saving" by Dr. Shivaji Chavan                       | 18.01.2023 |
| 4.    | YOUTH PROGRAM "Efficient Use of Energy & Resources"                                      | 02.02.2023 |
| 5.    | Earth Day Celebration                                                                    | 22.04.2023 |
| 6.    | Photos Occasional Transportation of Non-degradable Waste by<br>Municipal Council Vehicle |            |
| 7.    | Promotion to use of Electric Bike to staff and Students                                  |            |
| 8.    | Photos of College Campus                                                                 |            |
| 9.    | Photos of Cleanliness Drive                                                              |            |

### Beyond the campus environmental promotion activites

| Sr.No | Name of Event                                                                                                     | Date       |
|-------|-------------------------------------------------------------------------------------------------------------------|------------|
| 1.    | Tree Plantation-Adoption Campaign by NSS. 150 trees Planted in                                                    | 21.07.2022 |
|       | Village Tondchir, Haibatpur, Dawangaon, Bamni and given                                                           |            |
|       | forAdoption                                                                                                       |            |
| 2.    | Every Home Tiranga and Every Home Tree Conservation                                                               | 10.08.2022 |
|       | RallyFor Environment Consciousness and Awareness.                                                                 |            |
|       | Tree Plantation in Collaboration with Green Udgir Mission and                                                     |            |
|       | Rotary Club under "Tree Plantation-adoption Campaign.                                                             | 25.00.2022 |
| 3.    | Labour Donation (Shramdaan) of Shivaji Mahavidyalaya Student                                                      | 25.08.2022 |
| 4     | Volunteers for "Tree Plantation-adoption Campaign"                                                                | 27.00.2022 |
| 4.    | Participation in the Inauguration function of 5000 Tree                                                           | 27.08.2022 |
|       | plantations at Bamni by Contributing 151 plants under the                                                         |            |
| 5.    | "TreePlantation-adoption Campaign"                                                                                | 03.08.2022 |
| 3.    | Cleaning, Beautification and Tree plantation of the Cremation ground of Udgir under the "Tree Plantation-adoption | 03.08.2022 |
|       | Campaign"                                                                                                         |            |
| 6.    | Tree Conservation Labour Donation (Shramdaan) of                                                                  | 25.01.2023 |
| 0.    | ShivajiMahavidyalaya Volunteers.                                                                                  | 23.01.2023 |
| 7.    | Environment Consciousness Rally on the occasion of the Birth                                                      | 19.03.2023 |
|       | Anniversary Celebration of Chhatrapati Shivaji Maharaj, 2022                                                      |            |
| 8.    | Cleanliness Drive on the occasion of the occasion of Birth                                                        | 19.03.2023 |
|       | Anniversary Celebration of Chhatrapati Shivaji Maharaj,                                                           |            |
| 9.    | "Special Tree Plantation Programme" at Village Bamni                                                              | 15.05.2023 |
| 10.   | Outcome Of "Tree Plantation-Adoption Campaign" at Hanmant Devarai, Village                                        |            |
|       | Bamni.                                                                                                            |            |
| 11.   | Present Status of Planted Trees in Village Tiwatgyal in April 2023.                                               |            |
| 12.   | Present Status of Planted trees in Village Tiwatgyal Cremation ground Road                                        |            |
|       | Plantation in April 2023.                                                                                         |            |
| 13.   | Present Status of Planted Trees in Dawangan School Campus in February 2024                                        |            |
| 14.   | Present Status of Planted Trees in Village Tondchir in April 2023.                                                |            |