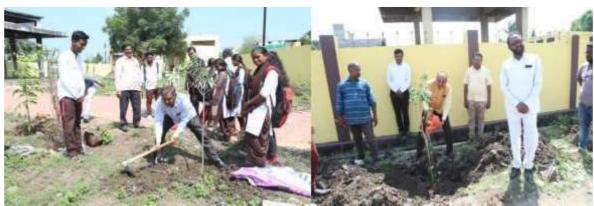

### Beyond the campus environmental promotion activites

| Sr.No | Name of Event                                                                                                     | Date       |
|-------|-------------------------------------------------------------------------------------------------------------------|------------|
| 1.    | Tree Plantation-Adoption Campaign by NSS. 150 trees Planted in                                                    | 21.07.2022 |
|       | Village Tondchir, Haibatpur, Dawangaon, Bamni and given                                                           |            |
|       | forAdoption                                                                                                       |            |
| 2.    | Every Home Tiranga and Every Home Tree Conservation                                                               | 10.08.2022 |
|       | RallyFor Environment Consciousness and Awareness.                                                                 |            |
|       | Tree Plantation in Collaboration with Green Udgir Mission and                                                     |            |
|       | Rotary Club under "Tree Plantation-adoption Campaign.                                                             | 25.00.2022 |
| 3.    | Labour Donation (Shramdaan) of Shivaji Mahavidyalaya Student                                                      | 25.08.2022 |
| 4     | Volunteers for "Tree Plantation-adoption Campaign"                                                                | 27.00.2022 |
| 4.    | Participation in the Inauguration function of 5000 Tree                                                           | 27.08.2022 |
|       | plantations at Bamni by Contributing 151 plants under the                                                         |            |
| 5.    | "TreePlantation-adoption Campaign"                                                                                | 03.08.2022 |
| 3.    | Cleaning, Beautification and Tree plantation of the Cremation ground of Udgir under the "Tree Plantation-adoption | 03.08.2022 |
|       | Campaign"                                                                                                         |            |
| 6.    | Tree Conservation Labour Donation (Shramdaan) of                                                                  | 25.01.2023 |
| 0.    | ShivajiMahavidyalaya Volunteers.                                                                                  | 23.01.2023 |
| 7.    | Environment Consciousness Rally on the occasion of the Birth                                                      | 19.03.2023 |
|       | Anniversary Celebration of Chhatrapati Shivaji Maharaj, 2022                                                      |            |
| 8.    | Cleanliness Drive on the occasion of the occasion of Birth                                                        | 19.03.2023 |
|       | Anniversary Celebration of Chhatrapati Shivaji Maharaj,                                                           |            |
| 9.    | "Special Tree Plantation Programme" at Village Bamni                                                              | 15.05.2023 |
| 10.   | Outcome Of "Tree Plantation-Adoption Campaign" at Hanmant Devarai, Village                                        |            |
|       | Bamni.                                                                                                            |            |
| 11.   | Present Status of Planted Trees in Village Tiwatgyal in April 2023.                                               |            |
| 12.   | Present Status of Planted trees in Village Tiwatgyal Cremation ground Road                                        |            |
|       | Plantation in April 2023.                                                                                         |            |
| 13.   | Present Status of Planted Trees in Dawangan School Campus in February 2024                                        |            |
| 14.   | Present Status of Planted Trees in Village Tondchir in April 2023.                                                |            |

Co-ordinator,NAAC Shivaji Mahavidyalaya,Udgir

IQAC

PRINCIPAL Shivaji Mahavidyalaya, Udgir Dist.Latur