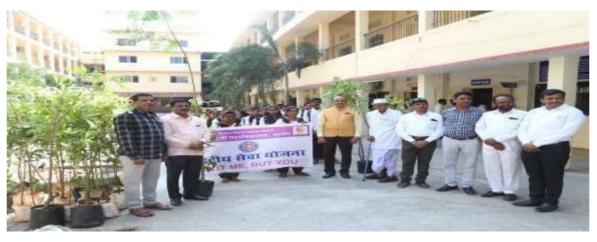

### Beyond the campus environmental promotion activites

| Sr.No | Name of Event                                                                                                     | Date       |
|-------|-------------------------------------------------------------------------------------------------------------------|------------|
| 1.    | Tree Plantation-Adoption Campaign by NSS. 150 trees Planted in                                                    | 21.07.2022 |
|       | Village Tondchir, Haibatpur, Dawangaon, Bamni and given                                                           |            |
|       | forAdoption                                                                                                       |            |
| 2.    | Every Home Tiranga and Every Home Tree Conservation                                                               | 10.08.2022 |
|       | RallyFor Environment Consciousness and Awareness.                                                                 |            |
|       | Tree Plantation in Collaboration with Green Udgir Mission and                                                     |            |
|       | Rotary Club under "Tree Plantation-adoption Campaign.                                                             | 25.00.2022 |
| 3.    | Labour Donation (Shramdaan) of Shivaji Mahavidyalaya Student                                                      | 25.08.2022 |
| 4     | Volunteers for "Tree Plantation-adoption Campaign"                                                                | 27.00.2022 |
| 4.    | Participation in the Inauguration function of 5000 Tree                                                           | 27.08.2022 |
|       | plantations at Bamni by Contributing 151 plants under the                                                         |            |
| 5.    | "TreePlantation-adoption Campaign"                                                                                | 03.08.2022 |
| 3.    | Cleaning, Beautification and Tree plantation of the Cremation ground of Udgir under the "Tree Plantation-adoption | 03.08.2022 |
|       | Campaign"                                                                                                         |            |
| 6.    | Tree Conservation Labour Donation (Shramdaan) of                                                                  | 25.01.2023 |
| 0.    | ShivajiMahavidyalaya Volunteers.                                                                                  | 23.01.2023 |
| 7.    | Environment Consciousness Rally on the occasion of the Birth                                                      | 19.03.2023 |
|       | Anniversary Celebration of Chhatrapati Shivaji Maharaj, 2022                                                      |            |
| 8.    | Cleanliness Drive on the occasion of the occasion of Birth                                                        | 19.03.2023 |
|       | Anniversary Celebration of Chhatrapati Shivaji Maharaj,                                                           |            |
| 9.    | "Special Tree Plantation Programme" at Village Bamni                                                              | 15.05.2023 |
| 10.   | Outcome Of "Tree Plantation-Adoption Campaign" at Hanmant Devarai, Village                                        |            |
|       | Bamni.                                                                                                            |            |
| 11.   | Present Status of Planted Trees in Village Tiwatgyal in April 2023.                                               |            |
| 12.   | Present Status of Planted trees in Village Tiwatgyal Cremation ground Road                                        |            |
|       | Plantation in April 2023.                                                                                         |            |
| 13.   | Present Status of Planted Trees in Dawangan School Campus in February 2024                                        |            |
| 14.   | Present Status of Planted Trees in Village Tondchir in April 2023.                                                |            |

Co-ordinator,NAAC Shivaji Mahavidyalaya,Udgir

IQAC

PRINCIPAL Shivaji Mahavidyalaya, Udgir Dist.Latur