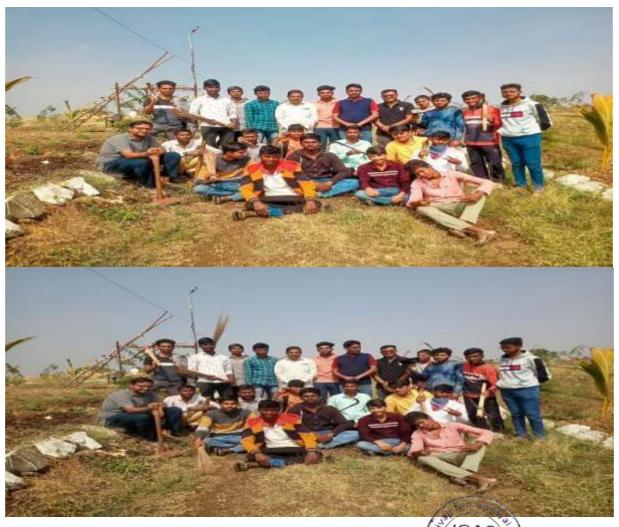

### Beyond the campus environmental promotion activites

| Sr.No | Name of Event                                                                                                     | Date       |
|-------|-------------------------------------------------------------------------------------------------------------------|------------|
| 1.    | Tree Plantation-Adoption Campaign by NSS. 150 trees Planted in                                                    | 21.07.2022 |
|       | Village Tondchir, Haibatpur, Dawangaon, Bamni and given                                                           |            |
|       | forAdoption                                                                                                       |            |
| 2.    | Every Home Tiranga and Every Home Tree Conservation                                                               | 10.08.2022 |
|       | RallyFor Environment Consciousness and Awareness.                                                                 |            |
|       | Tree Plantation in Collaboration with Green Udgir Mission and                                                     |            |
|       | Rotary Club under "Tree Plantation-adoption Campaign.                                                             | 25.00.2022 |
| 3.    | Labour Donation (Shramdaan) of Shivaji Mahavidyalaya Student                                                      | 25.08.2022 |
| 4     | Volunteers for "Tree Plantation-adoption Campaign"                                                                | 27.00.2022 |
| 4.    | Participation in the Inauguration function of 5000 Tree                                                           | 27.08.2022 |
|       | plantations at Bamni by Contributing 151 plants under the                                                         |            |
| 5.    | "TreePlantation-adoption Campaign"                                                                                | 03.08.2022 |
| 3.    | Cleaning, Beautification and Tree plantation of the Cremation ground of Udgir under the "Tree Plantation-adoption | 03.08.2022 |
|       | Campaign"                                                                                                         |            |
| 6.    | Tree Conservation Labour Donation (Shramdaan) of                                                                  | 25.01.2023 |
| 0.    | ShivajiMahavidyalaya Volunteers.                                                                                  | 23.01.2023 |
| 7.    | Environment Consciousness Rally on the occasion of the Birth                                                      | 19.03.2023 |
|       | Anniversary Celebration of Chhatrapati Shivaji Maharaj, 2022                                                      |            |
| 8.    | Cleanliness Drive on the occasion of the occasion of Birth                                                        | 19.03.2023 |
|       | Anniversary Celebration of Chhatrapati Shivaji Maharaj,                                                           |            |
| 9.    | "Special Tree Plantation Programme" at Village Bamni                                                              | 15.05.2023 |
| 10.   | Outcome Of "Tree Plantation-Adoption Campaign" at Hanmant Devarai, Village                                        |            |
|       | Bamni.                                                                                                            |            |
| 11.   | Present Status of Planted Trees in Village Tiwatgyal in April 2023.                                               |            |
| 12.   | Present Status of Planted trees in Village Tiwatgyal Cremation ground Road                                        |            |
|       | Plantation in April 2023.                                                                                         |            |
| 13.   | Present Status of Planted Trees in Dawangan School Campus in February 2024                                        |            |
| 14.   | Present Status of Planted Trees in Village Tondchir in April 2023.                                                |            |