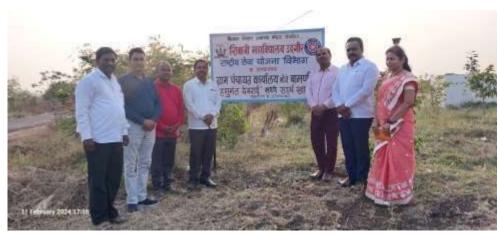

### Beyond the campus environmental promotion activites

| Sr.No | Name of Event                                                                                                     | Date       |
|-------|-------------------------------------------------------------------------------------------------------------------|------------|
| 1.    | Tree Plantation-Adoption Campaign by NSS. 150 trees Planted in                                                    | 21.07.2022 |
|       | Village Tondchir, Haibatpur, Dawangaon, Bamni and given                                                           |            |
|       | forAdoption                                                                                                       |            |
| 2.    | Every Home Tiranga and Every Home Tree Conservation                                                               | 10.08.2022 |
|       | RallyFor Environment Consciousness and Awareness.                                                                 |            |
|       | Tree Plantation in Collaboration with Green Udgir Mission and                                                     |            |
|       | Rotary Club under "Tree Plantation-adoption Campaign.                                                             | 25.00.2022 |
| 3.    | Labour Donation (Shramdaan) of Shivaji Mahavidyalaya Student                                                      | 25.08.2022 |
| 4     | Volunteers for "Tree Plantation-adoption Campaign"                                                                | 27.00.2022 |
| 4.    | Participation in the Inauguration function of 5000 Tree                                                           | 27.08.2022 |
|       | plantations at Bamni by Contributing 151 plants under the                                                         |            |
| 5.    | "TreePlantation-adoption Campaign"                                                                                | 03.08.2022 |
| 3.    | Cleaning, Beautification and Tree plantation of the Cremation ground of Udgir under the "Tree Plantation-adoption | 03.08.2022 |
|       | Campaign"                                                                                                         |            |
| 6.    | Tree Conservation Labour Donation (Shramdaan) of                                                                  | 25.01.2023 |
| 0.    | ShivajiMahavidyalaya Volunteers.                                                                                  | 23.01.2023 |
| 7.    | Environment Consciousness Rally on the occasion of the Birth                                                      | 19.03.2023 |
|       | Anniversary Celebration of Chhatrapati Shivaji Maharaj, 2022                                                      |            |
| 8.    | Cleanliness Drive on the occasion of the occasion of Birth                                                        | 19.03.2023 |
|       | Anniversary Celebration of Chhatrapati Shivaji Maharaj,                                                           |            |
| 9.    | "Special Tree Plantation Programme" at Village Bamni                                                              | 15.05.2023 |
| 10.   | Outcome Of "Tree Plantation-Adoption Campaign" at Hanmant Devarai, Village                                        |            |
|       | Bamni.                                                                                                            |            |
| 11.   | Present Status of Planted Trees in Village Tiwatgyal in April 2023.                                               |            |
| 12.   | Present Status of Planted trees in Village Tiwatgyal Cremation ground Road                                        |            |
|       | Plantation in April 2023.                                                                                         |            |
| 13.   | Present Status of Planted Trees in Dawangan School Campus in February 2024                                        |            |
| 14.   | Present Status of Planted Trees in Village Tondchir in April 2023.                                                |            |