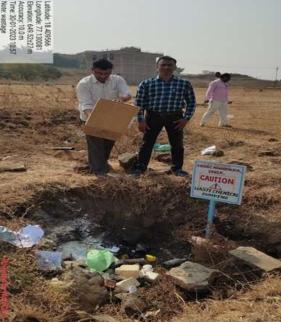

### **Waste Collection Tanks in College Campus**

Occasional Transportation of Non-degradable Waste by Municipal Council Vehicle

The chemical waste generated by Chemistry, Botany, Zoology, and Micro Biology is properly treated to ensure benign pH values for disposal in soak pits prepared at Dnyan Pandhari extended campus