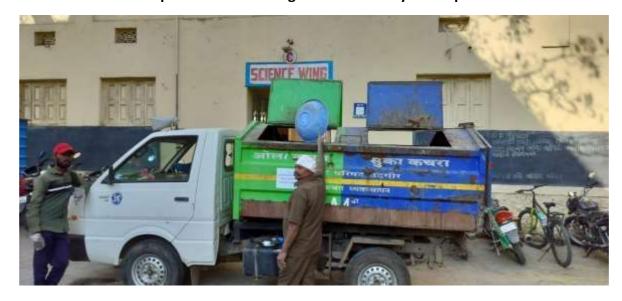

### **Waste Collection Tanks in College Campus**

Occasional Transportation of Non-degradable Waste by Municipal Council Vehicle

The chemical waste generated by Chemistry, Botany, Zoology, and Micro Biology is properly treated to ensure benign pH values for disposal in soak pits prepared at Dnyan Pandhari extended campus