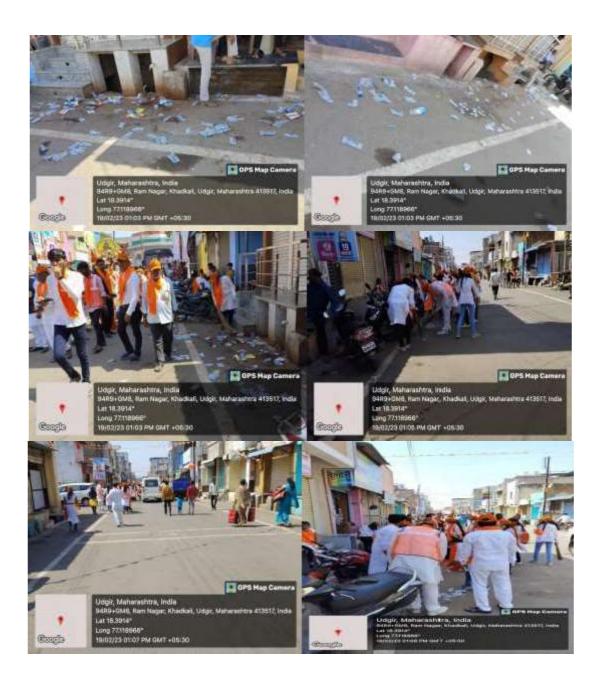

### Beyond the campus environmental promotion activites

| Sr.No | Name of Event                                                                                                     | Date       |
|-------|-------------------------------------------------------------------------------------------------------------------|------------|
| 1.    | Tree Plantation-Adoption Campaign by NSS. 150 trees Planted in                                                    | 21.07.2022 |
|       | Village Tondchir, Haibatpur, Dawangaon, Bamni and given                                                           |            |
|       | forAdoption                                                                                                       |            |
| 2.    | Every Home Tiranga and Every Home Tree Conservation                                                               | 10.08.2022 |
|       | RallyFor Environment Consciousness and Awareness.                                                                 |            |
|       | Tree Plantation in Collaboration with Green Udgir Mission and                                                     |            |
|       | Rotary Club under "Tree Plantation-adoption Campaign.                                                             | 25.00.2022 |
| 3.    | Labour Donation (Shramdaan) of Shivaji Mahavidyalaya Student                                                      | 25.08.2022 |
| 4     | Volunteers for "Tree Plantation-adoption Campaign"                                                                | 27.00.2022 |
| 4.    | Participation in the Inauguration function of 5000 Tree                                                           | 27.08.2022 |
|       | plantations at Bamni by Contributing 151 plants under the                                                         |            |
| 5.    | "TreePlantation-adoption Campaign"                                                                                | 03.08.2022 |
| 3.    | Cleaning, Beautification and Tree plantation of the Cremation ground of Udgir under the "Tree Plantation-adoption | 03.08.2022 |
|       | Campaign"                                                                                                         |            |
| 6.    | Tree Conservation Labour Donation (Shramdaan) of                                                                  | 25.01.2023 |
| 0.    | ShivajiMahavidyalaya Volunteers.                                                                                  | 23.01.2023 |
| 7.    | Environment Consciousness Rally on the occasion of the Birth                                                      | 19.03.2023 |
|       | Anniversary Celebration of Chhatrapati Shivaji Maharaj, 2022                                                      |            |
| 8.    | Cleanliness Drive on the occasion of the occasion of Birth                                                        | 19.03.2023 |
|       | Anniversary Celebration of Chhatrapati Shivaji Maharaj,                                                           |            |
| 9.    | "Special Tree Plantation Programme" at Village Bamni                                                              | 15.05.2023 |
| 10.   | Outcome Of "Tree Plantation-Adoption Campaign" at Hanmant Devarai, Village                                        |            |
|       | Bamni.                                                                                                            |            |
| 11.   | Present Status of Planted Trees in Village Tiwatgyal in April 2023.                                               |            |
| 12.   | Present Status of Planted trees in Village Tiwatgyal Cremation ground Road                                        |            |
|       | Plantation in April 2023.                                                                                         |            |
| 13.   | Present Status of Planted Trees in Dawangan School Campus in February 2024                                        |            |
| 14.   | Present Status of Planted Trees in Village Tondchir in April 2023.                                                |            |