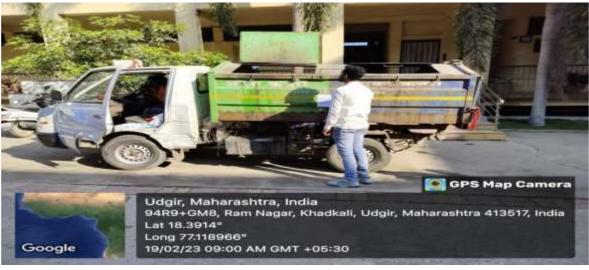

### **Waste Collection Tanks in College Campus**

Occasional Transportation of Non-degradable Waste by Municipal Council Vehicle

The chemical waste generated by Chemistry, Botany, Zoology, and Micro Biology is properly treated to ensure benign pH values for disposal in soak pits prepared at Dnyan Pandhari extended campus