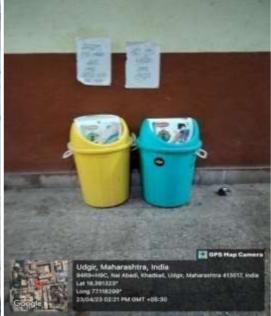

## Waste Collection Bins in Jijamata Girls hostel

Waste Collection Bin on Ground floor in College Campus

**Waste Collection Bin on first floor Girls Common Room in College Campus** 