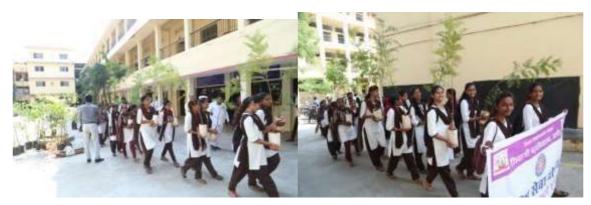

### Beyond the campus environmental promotion activites

| Sr.No | Name of Event                                                                                                     | Date       |
|-------|-------------------------------------------------------------------------------------------------------------------|------------|
| 1.    | Tree Plantation-Adoption Campaign by NSS. 150 trees Planted in                                                    | 21.07.2022 |
|       | Village Tondchir, Haibatpur, Dawangaon, Bamni and given                                                           |            |
|       | forAdoption                                                                                                       |            |
| 2.    | Every Home Tiranga and Every Home Tree Conservation                                                               | 10.08.2022 |
|       | RallyFor Environment Consciousness and Awareness.                                                                 |            |
|       | Tree Plantation in Collaboration with Green Udgir Mission and                                                     |            |
|       | Rotary Club under "Tree Plantation-adoption Campaign.                                                             | 25.00.2022 |
| 3.    | Labour Donation (Shramdaan) of Shivaji Mahavidyalaya Student                                                      | 25.08.2022 |
| 4     | Volunteers for "Tree Plantation-adoption Campaign"                                                                | 27.00.2022 |
| 4.    | Participation in the Inauguration function of 5000 Tree                                                           | 27.08.2022 |
|       | plantations at Bamni by Contributing 151 plants under the                                                         |            |
| 5.    | "TreePlantation-adoption Campaign"                                                                                | 03.08.2022 |
| 3.    | Cleaning, Beautification and Tree plantation of the Cremation ground of Udgir under the "Tree Plantation-adoption | 03.08.2022 |
|       | Campaign"                                                                                                         |            |
| 6.    | Tree Conservation Labour Donation (Shramdaan) of                                                                  | 25.01.2023 |
| 0.    | ShivajiMahavidyalaya Volunteers.                                                                                  | 23.01.2023 |
| 7.    | Environment Consciousness Rally on the occasion of the Birth                                                      | 19.03.2023 |
|       | Anniversary Celebration of Chhatrapati Shivaji Maharaj, 2022                                                      |            |
| 8.    | Cleanliness Drive on the occasion of the occasion of Birth                                                        | 19.03.2023 |
|       | Anniversary Celebration of Chhatrapati Shivaji Maharaj,                                                           |            |
| 9.    | "Special Tree Plantation Programme" at Village Bamni                                                              | 15.05.2023 |
| 10.   | Outcome Of "Tree Plantation-Adoption Campaign" at Hanmant Devarai, Village                                        |            |
|       | Bamni.                                                                                                            |            |
| 11.   | Present Status of Planted Trees in Village Tiwatgyal in April 2023.                                               |            |
| 12.   | Present Status of Planted trees in Village Tiwatgyal Cremation ground Road                                        |            |
|       | Plantation in April 2023.                                                                                         |            |
| 13.   | Present Status of Planted Trees in Dawangan School Campus in February 2024                                        |            |
| 14.   | Present Status of Planted Trees in Village Tondchir in April 2023.                                                |            |

## "Tree Plantation-Adoption Campaign"

Date: 21 July 2022 on 11.30A.M.

**Chief Guest** 

Shri Dnyandeoji Zhodge

Secretary, K.S.P.M Udgir

patron Dr Jadhav V.A

Principal, Shivaji Mahavidyalaya, Udgir

Co-odinater Mr. Suryawanshi Balaji Pandurang National service Scheme Department,Shivaji mahavidyalaya, Udgir

## "Tree plantation-Adoption Campaign" in Village Bamni on dated 21.july 2022