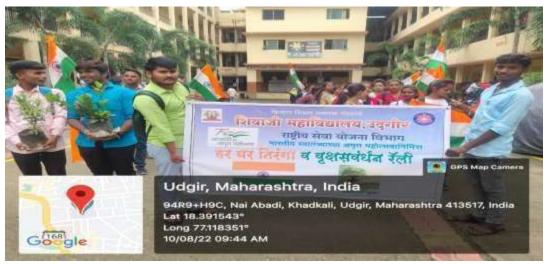

### Beyond the campus environmental promotion activites

| Sr.No | Name of Event                                                                                                     | Date       |
|-------|-------------------------------------------------------------------------------------------------------------------|------------|
| 1.    | Tree Plantation-Adoption Campaign by NSS. 150 trees Planted in                                                    | 21.07.2022 |
|       | Village Tondchir, Haibatpur, Dawangaon, Bamni and given                                                           |            |
|       | forAdoption                                                                                                       |            |
| 2.    | Every Home Tiranga and Every Home Tree Conservation                                                               | 10.08.2022 |
|       | RallyFor Environment Consciousness and Awareness.                                                                 |            |
|       | Tree Plantation in Collaboration with Green Udgir Mission and                                                     |            |
|       | Rotary Club under "Tree Plantation-adoption Campaign.                                                             | 25.00.2022 |
| 3.    | Labour Donation (Shramdaan) of Shivaji Mahavidyalaya Student                                                      | 25.08.2022 |
| 4     | Volunteers for "Tree Plantation-adoption Campaign"                                                                | 27.00.2022 |
| 4.    | Participation in the Inauguration function of 5000 Tree                                                           | 27.08.2022 |
|       | plantations at Bamni by Contributing 151 plants under the                                                         |            |
| 5.    | "TreePlantation-adoption Campaign"                                                                                | 03.08.2022 |
| 3.    | Cleaning, Beautification and Tree plantation of the Cremation ground of Udgir under the "Tree Plantation-adoption | 03.08.2022 |
|       | Campaign"                                                                                                         |            |
| 6.    | Tree Conservation Labour Donation (Shramdaan) of                                                                  | 25.01.2023 |
| 0.    | ShivajiMahavidyalaya Volunteers.                                                                                  | 23.01.2023 |
| 7.    | Environment Consciousness Rally on the occasion of the Birth                                                      | 19.03.2023 |
|       | Anniversary Celebration of Chhatrapati Shivaji Maharaj, 2022                                                      |            |
| 8.    | Cleanliness Drive on the occasion of the occasion of Birth                                                        | 19.03.2023 |
|       | Anniversary Celebration of Chhatrapati Shivaji Maharaj,                                                           |            |
| 9.    | "Special Tree Plantation Programme" at Village Bamni                                                              | 15.05.2023 |
| 10.   | Outcome Of "Tree Plantation-Adoption Campaign" at Hanmant Devarai, Village                                        |            |
|       | Bamni.                                                                                                            |            |
| 11.   | Present Status of Planted Trees in Village Tiwatgyal in April 2023.                                               |            |
| 12.   | Present Status of Planted trees in Village Tiwatgyal Cremation ground Road                                        |            |
|       | Plantation in April 2023.                                                                                         |            |
| 13.   | Present Status of Planted Trees in Dawangan School Campus in February 2024                                        |            |
| 14.   | Present Status of Planted Trees in Village Tondchir in April 2023.                                                |            |