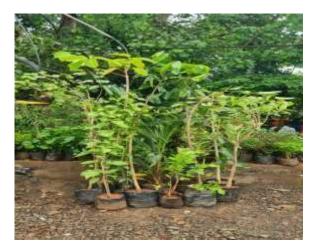

### Beyond the campus environmental promotion activites

| Sr.No | Name of Event                                                                                                     | Date       |
|-------|-------------------------------------------------------------------------------------------------------------------|------------|
| 1.    | Tree Plantation-Adoption Campaign by NSS. 150 trees Planted in                                                    | 21.07.2022 |
|       | Village Tondchir, Haibatpur, Dawangaon, Bamni and given                                                           |            |
|       | forAdoption                                                                                                       |            |
| 2.    | Every Home Tiranga and Every Home Tree Conservation                                                               | 10.08.2022 |
|       | RallyFor Environment Consciousness and Awareness.                                                                 |            |
|       | Tree Plantation in Collaboration with Green Udgir Mission and                                                     |            |
|       | Rotary Club under "Tree Plantation-adoption Campaign.                                                             | 25.00.2022 |
| 3.    | Labour Donation (Shramdaan) of Shivaji Mahavidyalaya Student                                                      | 25.08.2022 |
| 4     | Volunteers for "Tree Plantation-adoption Campaign"                                                                | 27.00.2022 |
| 4.    | Participation in the Inauguration function of 5000 Tree                                                           | 27.08.2022 |
|       | plantations at Bamni by Contributing 151 plants under the                                                         |            |
| 5.    | "TreePlantation-adoption Campaign"                                                                                | 03.08.2022 |
| 3.    | Cleaning, Beautification and Tree plantation of the Cremation ground of Udgir under the "Tree Plantation-adoption | 03.08.2022 |
|       | Campaign"                                                                                                         |            |
| 6.    | Tree Conservation Labour Donation (Shramdaan) of                                                                  | 25.01.2023 |
| 0.    | ShivajiMahavidyalaya Volunteers.                                                                                  | 23.01.2023 |
| 7.    | Environment Consciousness Rally on the occasion of the Birth                                                      | 19.03.2023 |
|       | Anniversary Celebration of Chhatrapati Shivaji Maharaj, 2022                                                      |            |
| 8.    | Cleanliness Drive on the occasion of the occasion of Birth                                                        | 19.03.2023 |
|       | Anniversary Celebration of Chhatrapati Shivaji Maharaj,                                                           |            |
| 9.    | "Special Tree Plantation Programme" at Village Bamni                                                              | 15.05.2023 |
| 10.   | Outcome Of "Tree Plantation-Adoption Campaign" at Hanmant Devarai, Village                                        |            |
|       | Bamni.                                                                                                            |            |
| 11.   | Present Status of Planted Trees in Village Tiwatgyal in April 2023.                                               |            |
| 12.   | Present Status of Planted trees in Village Tiwatgyal Cremation ground Road                                        |            |
|       | Plantation in April 2023.                                                                                         |            |
| 13.   | Present Status of Planted Trees in Dawangan School Campus in February 2024                                        |            |
| 14.   | Present Status of Planted Trees in Village Tondchir in April 2023.                                                |            |