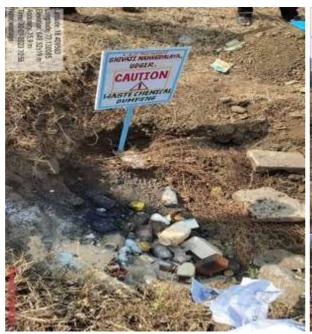

### **Waste Collection Tanks in College Campus**

Occasional Transportation of Non-degradable Waste by Municipal Council Vehicle

The chemical waste generated by Chemistry, Botany, Zoology, and Micro Biology is properly treated to ensure benign pH values for disposal in soak pits prepared at Dnyan Pandhari extended campus