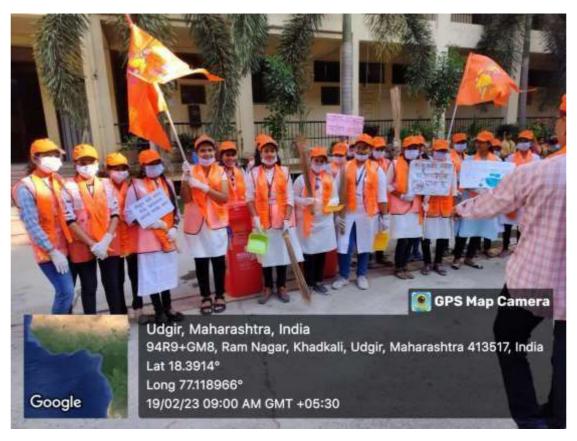

### Beyond the campus environmental promotion activites

| Sr.No | Name of Event                                                                                                     | Date       |
|-------|-------------------------------------------------------------------------------------------------------------------|------------|
| 1.    | Tree Plantation-Adoption Campaign by NSS. 150 trees Planted in                                                    | 21.07.2022 |
|       | Village Tondchir, Haibatpur, Dawangaon, Bamni and given                                                           |            |
|       | forAdoption                                                                                                       |            |
| 2.    | Every Home Tiranga and Every Home Tree Conservation                                                               | 10.08.2022 |
|       | RallyFor Environment Consciousness and Awareness.                                                                 |            |
|       | Tree Plantation in Collaboration with Green Udgir Mission and                                                     |            |
|       | Rotary Club under "Tree Plantation-adoption Campaign.                                                             | 25.00.2022 |
| 3.    | Labour Donation (Shramdaan) of Shivaji Mahavidyalaya Student                                                      | 25.08.2022 |
| 4     | Volunteers for "Tree Plantation-adoption Campaign"                                                                | 27.00.2022 |
| 4.    | Participation in the Inauguration function of 5000 Tree                                                           | 27.08.2022 |
|       | plantations at Bamni by Contributing 151 plants under the                                                         |            |
| 5.    | "TreePlantation-adoption Campaign"                                                                                | 03.08.2022 |
| 3.    | Cleaning, Beautification and Tree plantation of the Cremation ground of Udgir under the "Tree Plantation-adoption | 03.08.2022 |
|       | Campaign"                                                                                                         |            |
| 6.    | Tree Conservation Labour Donation (Shramdaan) of                                                                  | 25.01.2023 |
| 0.    | ShivajiMahavidyalaya Volunteers.                                                                                  | 23.01.2023 |
| 7.    | Environment Consciousness Rally on the occasion of the Birth                                                      | 19.03.2023 |
|       | Anniversary Celebration of Chhatrapati Shivaji Maharaj, 2022                                                      |            |
| 8.    | Cleanliness Drive on the occasion of the occasion of Birth                                                        | 19.03.2023 |
|       | Anniversary Celebration of Chhatrapati Shivaji Maharaj,                                                           |            |
| 9.    | "Special Tree Plantation Programme" at Village Bamni                                                              | 15.05.2023 |
| 10.   | Outcome Of "Tree Plantation-Adoption Campaign" at Hanmant Devarai, Village                                        |            |
|       | Bamni.                                                                                                            |            |
| 11.   | Present Status of Planted Trees in Village Tiwatgyal in April 2023.                                               |            |
| 12.   | Present Status of Planted trees in Village Tiwatgyal Cremation ground Road                                        |            |
|       | Plantation in April 2023.                                                                                         |            |
| 13.   | Present Status of Planted Trees in Dawangan School Campus in February 2024                                        |            |
| 14.   | Present Status of Planted Trees in Village Tondchir in April 2023.                                                |            |