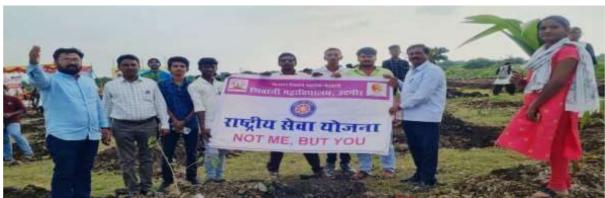

### Beyond the campus environmental promotion activites

| Sr.No | Name of Event                                                                                                     | Date       |
|-------|-------------------------------------------------------------------------------------------------------------------|------------|
| 1.    | Tree Plantation-Adoption Campaign by NSS. 150 trees Planted in                                                    | 21.07.2022 |
|       | Village Tondchir, Haibatpur, Dawangaon, Bamni and given                                                           |            |
|       | forAdoption                                                                                                       |            |
| 2.    | Every Home Tiranga and Every Home Tree Conservation                                                               | 10.08.2022 |
|       | RallyFor Environment Consciousness and Awareness.                                                                 |            |
|       | Tree Plantation in Collaboration with Green Udgir Mission and                                                     |            |
|       | Rotary Club under "Tree Plantation-adoption Campaign.                                                             | 25.00.2022 |
| 3.    | Labour Donation (Shramdaan) of Shivaji Mahavidyalaya Student                                                      | 25.08.2022 |
| 4     | Volunteers for "Tree Plantation-adoption Campaign"                                                                | 27.00.2022 |
| 4.    | Participation in the Inauguration function of 5000 Tree                                                           | 27.08.2022 |
|       | plantations at Bamni by Contributing 151 plants under the                                                         |            |
| 5.    | "TreePlantation-adoption Campaign"                                                                                | 03.08.2022 |
| 3.    | Cleaning, Beautification and Tree plantation of the Cremation ground of Udgir under the "Tree Plantation-adoption | 03.08.2022 |
|       | Campaign"                                                                                                         |            |
| 6.    | Tree Conservation Labour Donation (Shramdaan) of                                                                  | 25.01.2023 |
| 0.    | ShivajiMahavidyalaya Volunteers.                                                                                  | 23.01.2023 |
| 7.    | Environment Consciousness Rally on the occasion of the Birth                                                      | 19.03.2023 |
|       | Anniversary Celebration of Chhatrapati Shivaji Maharaj, 2022                                                      |            |
| 8.    | Cleanliness Drive on the occasion of the occasion of Birth                                                        | 19.03.2023 |
|       | Anniversary Celebration of Chhatrapati Shivaji Maharaj,                                                           |            |
| 9.    | "Special Tree Plantation Programme" at Village Bamni                                                              | 15.05.2023 |
| 10.   | Outcome Of "Tree Plantation-Adoption Campaign" at Hanmant Devarai, Village                                        |            |
|       | Bamni.                                                                                                            |            |
| 11.   | Present Status of Planted Trees in Village Tiwatgyal in April 2023.                                               |            |
| 12.   | Present Status of Planted trees in Village Tiwatgyal Cremation ground Road                                        |            |
|       | Plantation in April 2023.                                                                                         |            |
| 13.   | Present Status of Planted Trees in Dawangan School Campus in February 2024                                        |            |
| 14.   | Present Status of Planted Trees in Village Tondchir in April 2023.                                                |            |