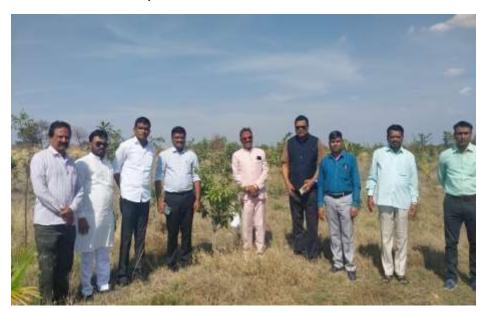

### Beyond the campus environmental promotion activites

| Sr.No | Name of Event                                                                                                     | Date       |
|-------|-------------------------------------------------------------------------------------------------------------------|------------|
| 1.    | Tree Plantation-Adoption Campaign by NSS. 150 trees Planted in                                                    | 21.07.2022 |
|       | Village Tondchir, Haibatpur, Dawangaon, Bamni and given                                                           |            |
|       | forAdoption                                                                                                       |            |
| 2.    | Every Home Tiranga and Every Home Tree Conservation                                                               | 10.08.2022 |
|       | RallyFor Environment Consciousness and Awareness.                                                                 |            |
|       | Tree Plantation in Collaboration with Green Udgir Mission and                                                     |            |
|       | Rotary Club under "Tree Plantation-adoption Campaign.                                                             | 25.00.2022 |
| 3.    | Labour Donation (Shramdaan) of Shivaji Mahavidyalaya Student                                                      | 25.08.2022 |
| 4     | Volunteers for "Tree Plantation-adoption Campaign"                                                                | 27.00.2022 |
| 4.    | Participation in the Inauguration function of 5000 Tree                                                           | 27.08.2022 |
|       | plantations at Bamni by Contributing 151 plants under the                                                         |            |
| 5.    | "TreePlantation-adoption Campaign"                                                                                | 03.08.2022 |
| 3.    | Cleaning, Beautification and Tree plantation of the Cremation ground of Udgir under the "Tree Plantation-adoption | 03.08.2022 |
|       | Campaign"                                                                                                         |            |
| 6.    | Tree Conservation Labour Donation (Shramdaan) of                                                                  | 25.01.2023 |
| 0.    | ShivajiMahavidyalaya Volunteers.                                                                                  | 23.01.2023 |
| 7.    | Environment Consciousness Rally on the occasion of the Birth                                                      | 19.03.2023 |
|       | Anniversary Celebration of Chhatrapati Shivaji Maharaj, 2022                                                      |            |
| 8.    | Cleanliness Drive on the occasion of the occasion of Birth                                                        | 19.03.2023 |
|       | Anniversary Celebration of Chhatrapati Shivaji Maharaj,                                                           |            |
| 9.    | "Special Tree Plantation Programme" at Village Bamni                                                              | 15.05.2023 |
| 10.   | Outcome Of "Tree Plantation-Adoption Campaign" at Hanmant Devarai, Village                                        |            |
|       | Bamni.                                                                                                            |            |
| 11.   | Present Status of Planted Trees in Village Tiwatgyal in April 2023.                                               |            |
| 12.   | Present Status of Planted trees in Village Tiwatgyal Cremation ground Road                                        |            |
|       | Plantation in April 2023.                                                                                         |            |
| 13.   | Present Status of Planted Trees in Dawangan School Campus in February 2024                                        |            |
| 14.   | Present Status of Planted Trees in Village Tondchir in April 2023.                                                |            |

Co-ordinator,NAAC Shivaji Mahavidyalaya,Udgir

IQAC

PRINCIPAL Shivaji Mahavidyalaya, Udgir Dist.Latur