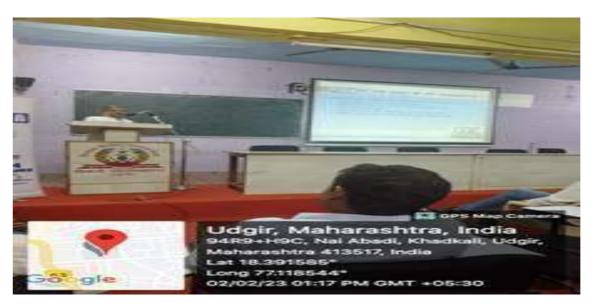

### **Event: YOUTH PROGRAM "Efficient Use of Energy & Resources"**

| Year                   | 2022-23                                                  |
|------------------------|----------------------------------------------------------|
| Name of Department     | IQAC & Zoology                                           |
| Name of Coordinator    | Dr. U.K Shirshi (H.O.D. Dept of Zoology)                 |
|                        | Dr. Niture. S.D (Asst. Prof. dept of zoology)            |
|                        | Dr. V.M. Pawar (IQAC Co-ordinater)                       |
| 27 04 14               |                                                          |
| Name of Activity       | YOUTH PROGRAM "Efficient Use of Energy & Resources"      |
| Date                   | 02.02.2023                                               |
| Objective of The Event | To create consciousness among students and staff members |
|                        | efficient use of energy, Energy resource                 |
| Institute/Agency       | Petroleum Conservation Research Association              |
|                        | Ministry of Petroleum & Natural Gas, Govt. of India. &   |
|                        | SHIVAJI MAHAVIDYALAYA UDGIR                              |
| Total No. of           | 68                                                       |
| Participants           |                                                          |
| Venue of The Event     | Seminar Hall, Shivaji mahavidyalaya, Udgir               |

### Convener

Dr. U.K Shirshi (H.O.D. Dept of Zoology) Dr. Niture. S.D (Asst. Prof. dept of zoology)Dr. V.M. Pawar (IQAC Co-ordinater)

Venue Auditorium, Shivaji Mahavidyalaya, Udgir

Date: 02. February 2023 on 12.00A.M.

YOUTH PROGRAM on Topic "Efficient Use of Energy & Resources" to Students and Staff to Create Awareness about Energy use among Stakeholders of College on dated 02. February 2023 at 12.00A.M in the Auditorium of Shivaji Mahavidyalaya, Udgir