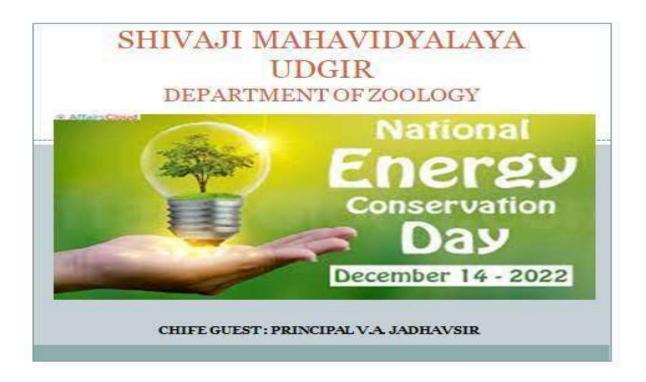

# National Energy Conservation Day Celebration

| Year                   | 2022-23                                                |
|------------------------|--------------------------------------------------------|
| Name of Department     | Zoology                                                |
| Name of Coordinator    | Dr. Niture. S.D (Asst. Prof. Dept of zoology)          |
|                        |                                                        |
| Name of Activity       | National Energy Conservation Day Celebration           |
|                        |                                                        |
| Date                   | 14.12.2022                                             |
| Objective of The Event | To create and spread awareness about the importance of |
|                        | energyand the need of conserving energy by using less  |
|                        | energy among the Staff members about to save the       |
|                        | energy.                                                |
| Institute/Agency       | Shivaji Mahavidyalaya, Udgir                           |
| Total No. of           | 40                                                     |
| Participants           |                                                        |
| Venue of The Event     | Seminar Hall, Shivaji Mahavidyalaya, Udgir             |
|                        |                                                        |

## **National Energy Conservation Day**

**Chief Guest:** 

Dr. V.A. Jadhav

Principal Shivaji Mahavidyalaya, Udgir

Date: 14 December 2022 on 1.00 P.M.

**Venue: Seminar Hall** 

### **National Energy Conservation Day Celebration Program Report**

On Behalf of **National Energy Conservation Day** on 14 December 2022, P.G Department of Zoology, Shivaji Mahavidyalaya Udgir Dist Latur (MS), organized **National Energy Conservation Day** for College Staff members at 1;00 pm in Seminar Hall.