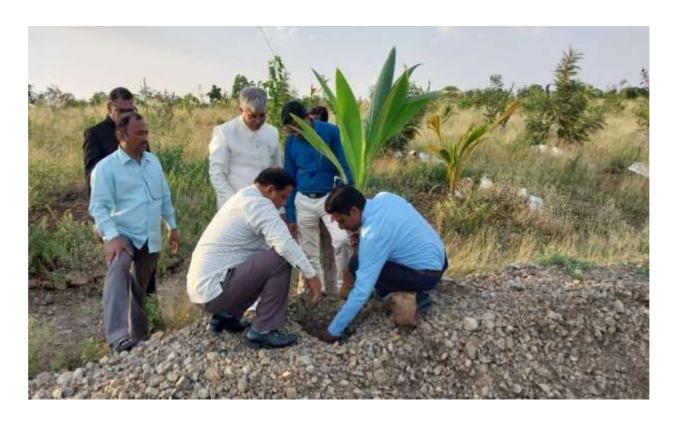

### Beyond the campus environmental promotion activites

| Sr.No | Name of Event                                                                                                     | Date       |
|-------|-------------------------------------------------------------------------------------------------------------------|------------|
| 1.    | Tree Plantation-Adoption Campaign by NSS. 150 trees Planted in                                                    | 21.07.2022 |
|       | Village Tondchir, Haibatpur, Dawangaon, Bamni and given                                                           |            |
|       | forAdoption                                                                                                       |            |
| 2.    | Every Home Tiranga and Every Home Tree Conservation                                                               | 10.08.2022 |
|       | RallyFor Environment Consciousness and Awareness.                                                                 |            |
|       | Tree Plantation in Collaboration with Green Udgir Mission and                                                     |            |
|       | Rotary Club under "Tree Plantation-adoption Campaign.                                                             | 25.00.2022 |
| 3.    | Labour Donation (Shramdaan) of Shivaji Mahavidyalaya Student                                                      | 25.08.2022 |
| 4     | Volunteers for "Tree Plantation-adoption Campaign"                                                                | 27.00.2022 |
| 4.    | Participation in the Inauguration function of 5000 Tree                                                           | 27.08.2022 |
|       | plantations at Bamni by Contributing 151 plants under the                                                         |            |
| 5.    | "TreePlantation-adoption Campaign"                                                                                | 03.08.2022 |
| 3.    | Cleaning, Beautification and Tree plantation of the Cremation ground of Udgir under the "Tree Plantation-adoption | 03.08.2022 |
|       | Campaign"                                                                                                         |            |
| 6.    | Tree Conservation Labour Donation (Shramdaan) of                                                                  | 25.01.2023 |
| 0.    | ShivajiMahavidyalaya Volunteers.                                                                                  | 23.01.2023 |
| 7.    | Environment Consciousness Rally on the occasion of the Birth                                                      | 19.03.2023 |
|       | Anniversary Celebration of Chhatrapati Shivaji Maharaj, 2022                                                      |            |
| 8.    | Cleanliness Drive on the occasion of the occasion of Birth                                                        | 19.03.2023 |
|       | Anniversary Celebration of Chhatrapati Shivaji Maharaj,                                                           |            |
| 9.    | "Special Tree Plantation Programme" at Village Bamni                                                              | 15.05.2023 |
| 10.   | Outcome Of "Tree Plantation-Adoption Campaign" at Hanmant Devarai, Village                                        |            |
|       | Bamni.                                                                                                            |            |
| 11.   | Present Status of Planted Trees in Village Tiwatgyal in April 2023.                                               |            |
| 12.   | Present Status of Planted trees in Village Tiwatgyal Cremation ground Road                                        |            |
|       | Plantation in April 2023.                                                                                         |            |
| 13.   | Present Status of Planted Trees in Dawangan School Campus in February 2024                                        |            |
| 14.   | Present Status of Planted Trees in Village Tondchir in April 2023.                                                |            |