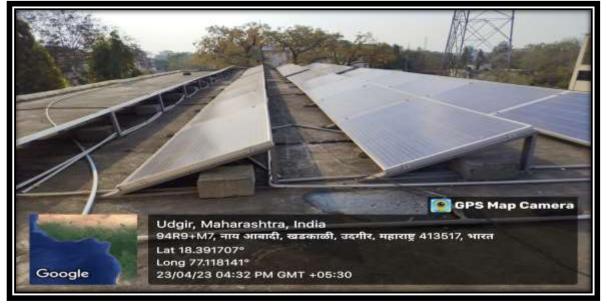

# **Geo Tagged Photographs of the Facilities**

**Alternate Sources of Energy and Energy Conservation Measures** 

Solar Panels: Satellite Image of 15 + 15 Kw Solar Power Unit On the Roof of Shivaji Mahavidyalaya Udgir.

15 Kw + 15 Kw = 30 Kw Solar Plant installed on the roof of the College Campus

Satellite Image of Solar Power Units on the Roof of Jijamata Girls Hostel of Shivaji Mahavidyalaya Udgir

15 Kw Solar Power installed on the roof of Jijamata Girls Hostel