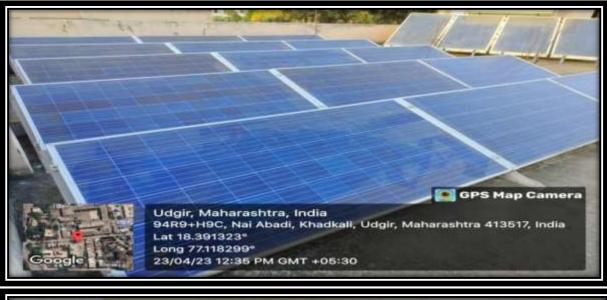

15 Kw + 15 Kw = 30 Kw Solar Plant installed on the roof of the College Campus

Satellite Image of Solar Power Units on the Roof of Jijamata Girls Hostel of Shivaji Mahavidyalaya Udgir

15 Kw Solar Power installed on the roof of Jijamata Girls Hostel

## 15 Kw Solar Power installed on the roof of Jijamata Girls Hostel