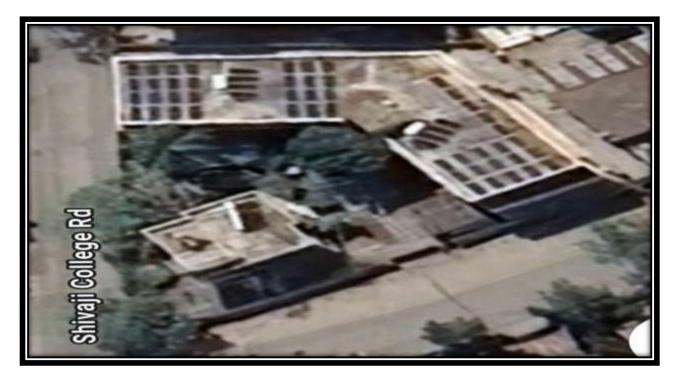

# **Geo Tagged Photographs of the Facilities**

**Alternate Sources of Energy and Energy Conservation Measures** 

Solar Panels: Satellite Image of 15 + 15 Kw Solar Power Unit On the Roof of Shivaji Mahavidyalaya Udgir.

15 Kw + 15 Kw = 30 Kw Solar Plant installed on the roof of the College Campus

Satellite Image of Solar Power Units on the Roof of Jijamata Girls Hostel of Shivaji Mahavidyalaya Udgir

15 Kw Solar Power installed on the roof of Jijamata Girls Hostel