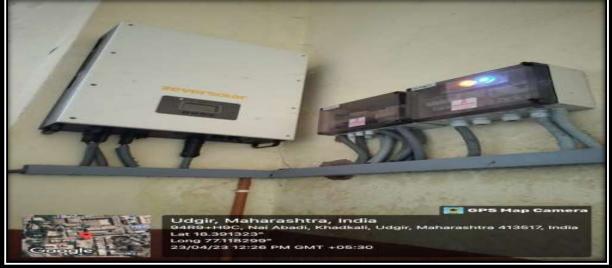

# **Geo Tagged Photographs of the Facilities**

**Alternate Sources of Energy and Energy Conservation Measures** 

Solar Panels: Satellite Image of 15 + 15 Kw Solar Power Unit On the Roof of Shivaji Mahavidyalaya Udgir.

15 Kw + 15 Kw = 30 Kw Solar Plant installed on the roof of the College Campus

Satellite Image of Solar Power Units on the Roof of Jijamata Girls Hostel of Shivaji Mahavidyalaya Udgir

15 Kw Solar Power installed on the roof of Jijamata Girls Hostel

## **Inverter with Batteries**