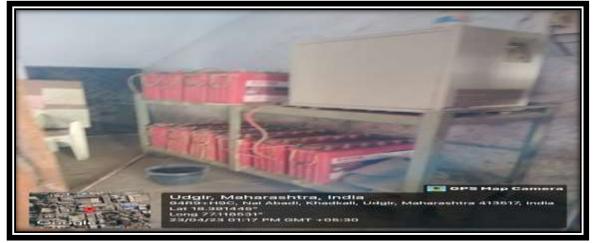

Shivaji Mahavidyalaya,Udgir

PRINCIPAL Shivaji Mahavidyalaya, Udgir Dist Latur

# **Geo Tagged Photographs of the Facilities**

**Alternate Sources of Energy and Energy Conservation Measures** 

Solar Panels: Satellite Image of 15 + 15 Kw Solar Power Unit On the Roof of Shivaji Mahavidyalaya Udgir.



15 Kw + 15 Kw = 30 Kw Solar Plant installed on the roof of the College Campus









Satellite Image of Solar Power Units on the Roof of Jijamata Girls Hostel of Shivaji Mahavidyalaya Udgir



15 Kw Solar Power installed on the roof of Jijamata Girls Hostel



## 15 Kw Solar Power installed on the roof of Jijamata Girls Hostel







## Energy Conservation Measures: Use of Renewable Energy Solar water heater capacity :500LPD + 500LPD + 500 LPD= 1500 LPD





## **Inverter with Batteries**



# Use Of LED Bulbs For Energy Conservation



# Use of LED Tubes For Energy Conservation

## LED tubes in Canteen

## LED tubes in Sports



## **LED Tubes in the Library:**



## Natural light in Classrooms:



## Natural Light in Classrooms:



## Natural light in Laboratories



## Natural light in Laboratories:



# MANAGEMENT OF THE VARIOUS TYPES OF DEGRADABLE AND NON-DEGRADABLE WASTE

# Vermiculture Unit in College Campus



# Waste Collection Bins in Jijamata Girls Hostel



# Waste Collection Tanks in College Campus



Occasional Transportation of Non-degradable Waste by Municipal Council Vehicle





The chemical waste generated by Chemistry, Botany, Zoology, and Micro Biology is properly treated to ensure benign pH values for disposal in soak pits prepared at Dnyan Pandhari ext