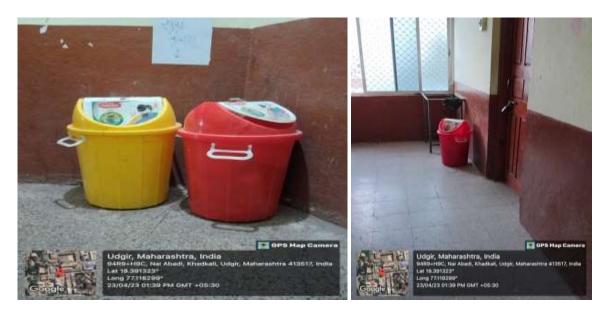

# Waste Collection Bins in Jijamata Girls Hostel

# Waste Collection Tanks in College Campus

Occasional Transportation of Non-degradable Waste by Municipal Council Vehicle

The chemical waste generated by Chemistry, Botany, Zoology, and Micro Biology is properly treated to ensure benign pH values for disposal in soak pits prepared at Dnyan Pandhari extended campus