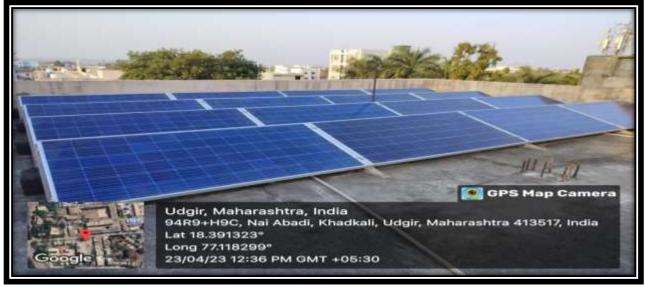

# **Geo Tagged Photographs of the Facilities**

**Alternate Sources of Energy and Energy Conservation Measures** 

Solar Panels: Satellite Image of 15 + 15 Kw Solar Power Unit On the Roof of Shivaji Mahavidyalaya Udgir.

15 Kw + 15 Kw = 30 Kw Solar Plant installed on the roof of the College Campus

Satellite Image of Solar Power Units on the Roof of Jijamata Girls Hostel of Shivaji Mahavidyalaya Udgir

15 Kw Solar Power installed on the roof of Jijamata Girls Hostel