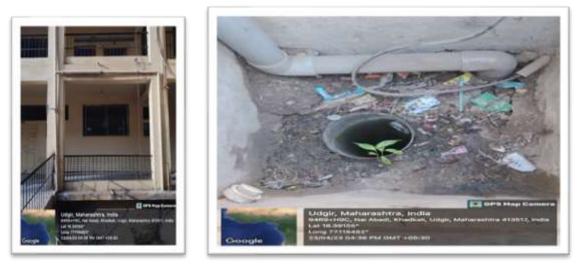

# Waste Collection Tanks in College Campus

Occasional Transportation of Non-degradable Waste by Municipal Council Vehicle

The chemical waste generated by Chemistry, Botany, Zoology, and Micro Biology is properly treated to ensure benign pH values for disposal in soak pits prepared at Dnyan Pandhari extended campus

# **Incinerator machines (Sanitary Pad Burning Machine Installed at Girl's Hostel)**

Organic compost prepared in college campus.

Bio-degradable waste generated from the Shivaji Mahavidyalaya Campus and Jijamata Girl's hHostel is used for Vermicomposting.