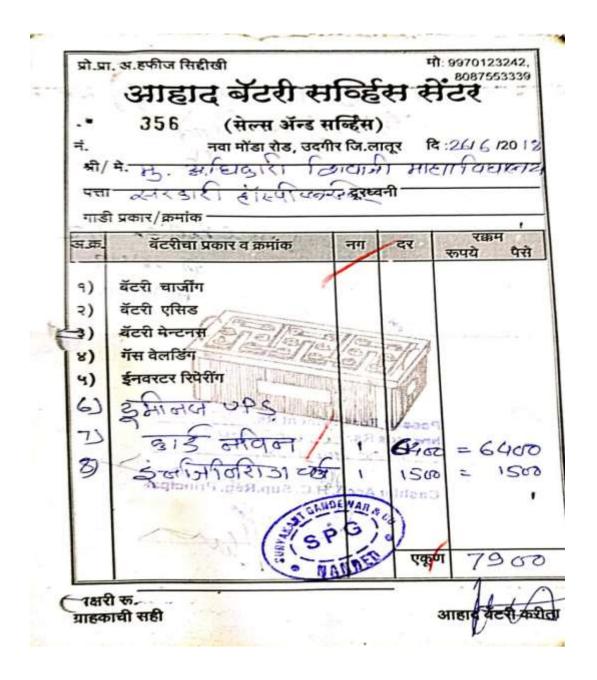

Maintenance Bills of batteries and Inverter:

| M/S. Principal .                                                                                                                                                                              |                                                                                                          |                              | Bill N      | o. <b>411</b>          |
|-----------------------------------------------------------------------------------------------------------------------------------------------------------------------------------------------|----------------------------------------------------------------------------------------------------------|------------------------------|-------------|------------------------|
| Mob 9421485726                                                                                                                                                                                | Veh No.                                                                                                  |                              | - Date:     | 12/12/18,              |
| Sr.No. A 1688219083Particul                                                                                                                                                                   |                                                                                                          | Qty.                         | Rate        | Amount                 |
| SF Sonic :<br>Exide : ৪৪<br>Amaron :                                                                                                                                                          | -                                                                                                        | -<br>                        |             | 7400<br>- 1700<br>5700 |
| Rolex<br>Inverter :<br>Gurantee : 1                                                                                                                                                           |                                                                                                          |                              |             |                        |
| Warrenty : 12<br>Old billion                                                                                                                                                                  | or PsessonThe                                                                                            |                              | 10          | 5700/                  |
| विसमः<br>मंटरी धारजींग व स्पिरीग २५ दि।<br>मंटरी न इनव्हर्टरची वॉर्थटी मिळा<br>मंटरी नेरंटीमध्ये घार्जीनथे पैसे देत<br>मंटरी ज्येटीमध्ये घार्जीनथे पर कंपनी<br>मंटरी जाटेहरनाच्ये जरोठन जरप क | कट्टट मह्य के<br>केंट्र के क्या आत घेवन व<br>वेण्यासाठी बॉस्टी काम<br>को पाडरीक.<br>जवाबवार राष्ट्रणार न | ी ≁n है<br>nnो.<br>ा जाइल के | मणे जल्ली   |                        |
| भेतलेले इनव्हतर यु. पी. एस. बा                                                                                                                                                                | COMPTING STREET                                                                                          | it storates                  | ते आहे. हिल | त्र थाश                |