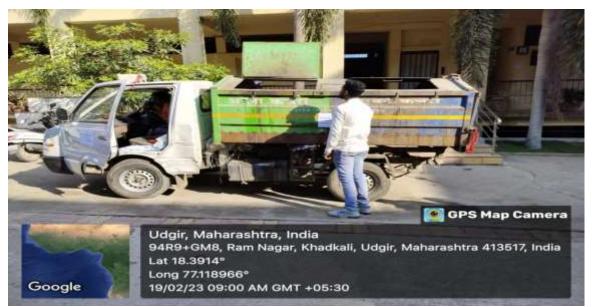

# Waste Collection Tanks in College Campus

Occasional Transportation of Non-degradable Waste by Municipal Council Vehicle

The chemical waste generated by Chemistry, Botany, Zoology, and Micro Biology is properly treated to ensure benign pH values for disposal in soak pits prepared at Dnyan Pandhari extended campus