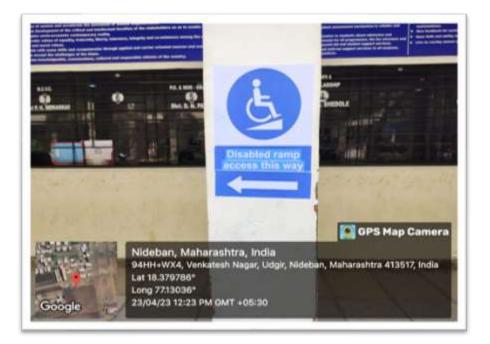

ugenies Hyper.                                  |
|                       | <i>i</i>                                              |
| 100                   | Total Amt. Sanctioned Rs.                             |
|                       | Total Francisco III                                   |
| And the state         | Total Expenditure Rs.                                 |
|                       | Balance Rs.                                           |
|                       |                                                       |

Co-ordinator,NAAC Shivaji Mahavidyalaya,Udgir



3400 \_

PRINCIPAL Shivaji Mahavidyalaya, Udgir Dist.Latur

## Geotagged Photographs of Ramp, Lift, Wheel Chair, Signage Boards, Toilets, etc.

# Lift/Elevator





# RAMPS

















# **SIGNBOARDS**







**Toilets for Disabled Persons** 







# Wheel Chair



molun

Co-ordinator,NAAC Shivaji Mahavidyalaya,Udgir



3100

PRINCIPAL Shivaji Mahavidyalaya, Udgir Dist.Latur



Ref. No. Snunoalp-2015/47-

Date: 24/04/2024

## DECLARATION

We affirm that the information presented in this PDF file is accurate to the best of our knowledge. It has been compiled by our institution through internal deliberations and no part thereof has been outsourced. We understand that the Peer Team and the DVV partners of NAAC will verify the given information. Therefore, we make this declaration with complete cognizance of its validity.

Co-ordinator,IQAC Shivat Mahavidyalaya,Udgir Dr. Pawar V. M. IQAC Coordinator

PRINCIPAL Shivaji Mchavidyataya Udgir Dist.Latur Dr. Nawale A. M. Principal