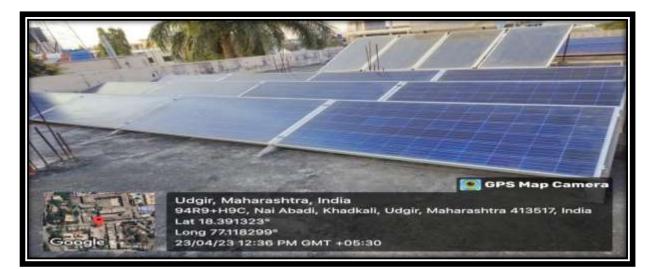

15 Kw + 15 Kw = 30 Kw Solar Plant installed on the roof of the College Campus

Satellite Image of Solar Power Units on the Roof of Jijamata Girls Hostel of Shivaji Mahavidyalaya Udgir

15 Kw Solar Power installed on the roof of Jijamata Girls Hostel

## 15 Kw Solar Power installed on the roof of Jijamata Girls Hostel