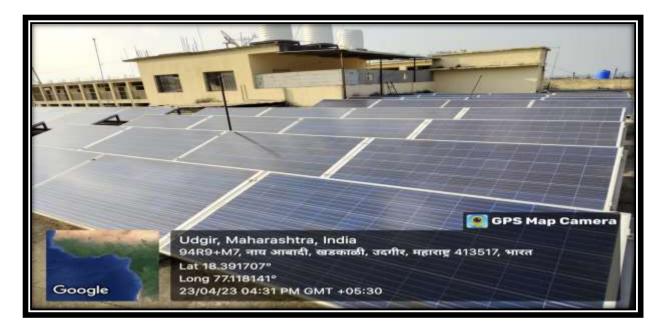

# **Geo Tagged Photographs of the Facilities**

**Alternate Sources of Energy and Energy Conservation Measures** 

Solar Panels: Satellite Image of 15 + 15 Kw Solar Power Unit On the Roof of Shivaji Mahavidyalaya Udgir.

15 Kw + 15 Kw = 30 Kw Solar Plant installed on the roof of the College Campus

Satellite Image of Solar Power Units on the Roof of Jijamata Girls Hostel of Shivaji Mahavidyalaya Udgir

15 Kw Solar Power installed on the roof of Jijamata Girls Hostel