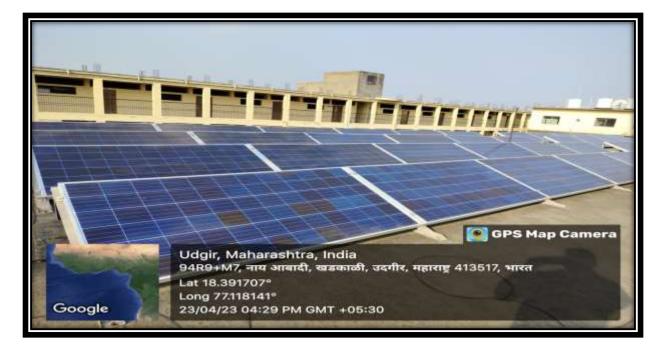

# **Geo Tagged Photographs of the Facilities**

**Alternate Sources of Energy and Energy Conservation Measures** 

Solar Panels: Satellite Image of 15 + 15 Kw Solar Power Unit On the Roof of Shivaji Mahavidyalaya Udgir.

15 Kw + 15 Kw = 30 Kw Solar Plant installed on the roof of the College Campus

Satellite Image of Solar Power Units on the Roof of Jijamata Girls Hostel of Shivaji Mahavidyalaya Udgir

15 Kw Solar Power installed on the roof of Jijamata Girls Hostel