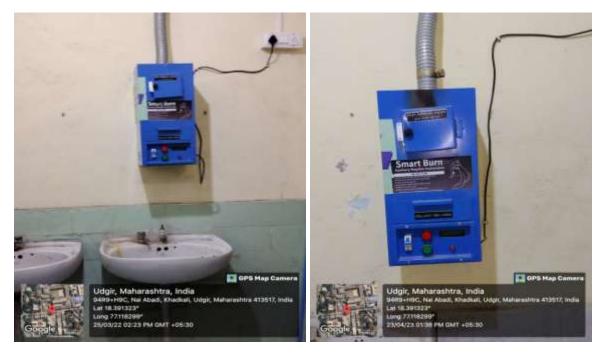

# **Incinerator machines (Sanitary Pad Burning Machine Installed at Girl's Hostel)**

Organic compost prepared in college campus.

Bio-degradable waste generated from the Shivaji Mahavidyalaya Campus and Jijamata Girl's hHostel is used for Vermicomposting.