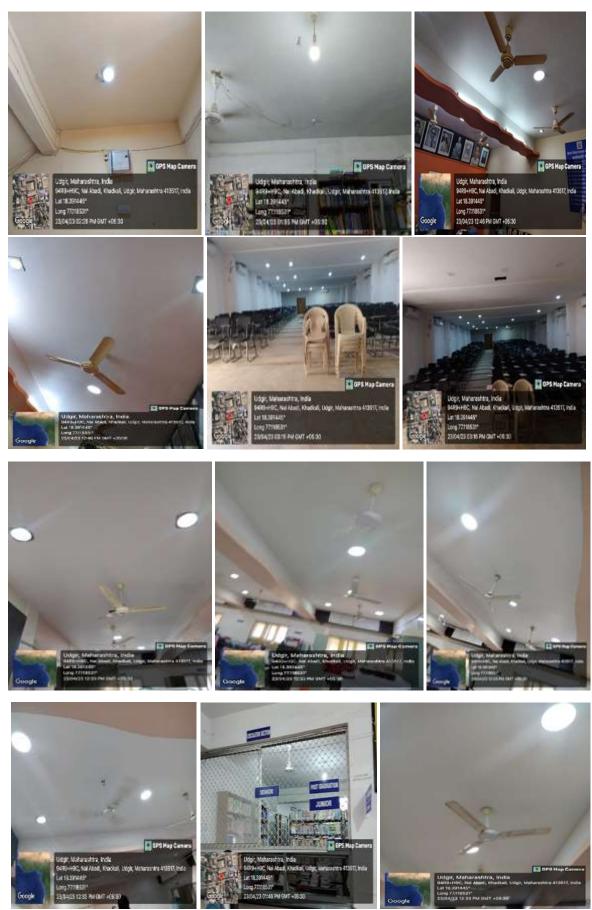

# Use Of LED Bulbs For Energy Conservation

# Use of LED Tubes For Energy Conservation

## LED tubes in Canteen

## LED tubes in Sports

## **LED Tubes in the Library:**

## Natural light in Classrooms:

## Natural light in Laboratories

## Natural light in Laboratories: