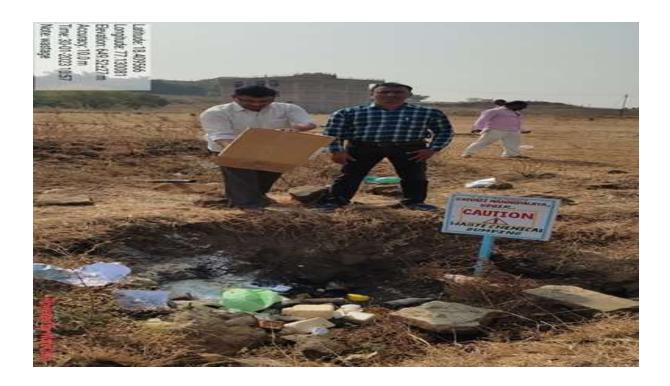

# Waste Collection Tanks in College Campus

Occasional Transportation of Non-degradable Waste by Municipal Council Vehicle

The chemical waste generated by Chemistry, Botany, Zoology, and Micro Biology is properly treated to ensure benign pH values for disposal in soak pits prepared at Dnyan Pandhari extended campus

#### Chemical Waste Management:

The chemical waste generated by Chemistry, Botany, Zoology, and Micro Biology is properly treated to ensure benign pH values for disposal in soak pits prepared at Dnyan Pandhari extended campus.