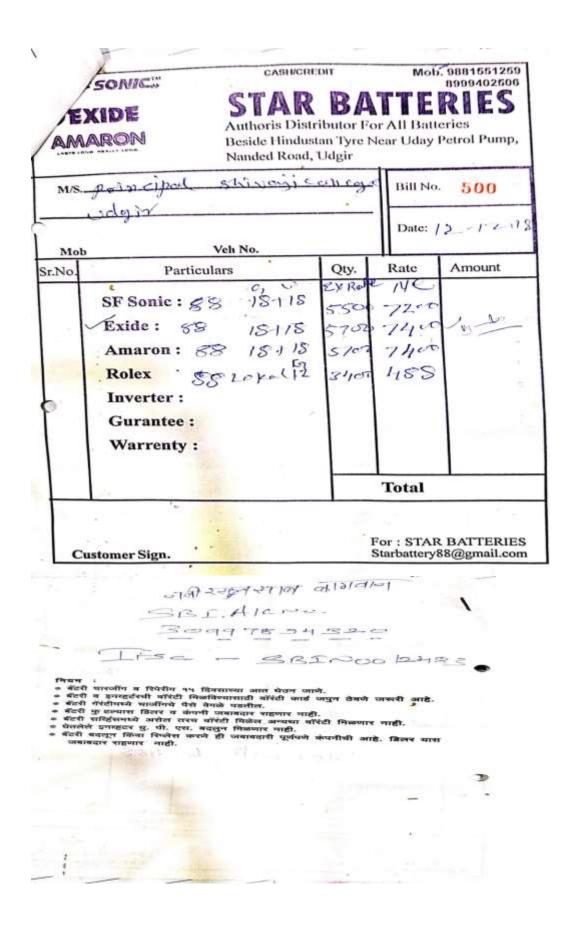

Maintenance Bills of batteries and Inverter:

| M/S. Principal .                                                                                                                                                                              |                                                                                                          |                              | Bill N      | o. <b>411</b>          |
|-----------------------------------------------------------------------------------------------------------------------------------------------------------------------------------------------|----------------------------------------------------------------------------------------------------------|------------------------------|-------------|------------------------|
| Mob 9421485726                                                                                                                                                                                | Veh No.                                                                                                  |                              | - Date:     | 12/12/18,              |
| Sr.No. A 1688219083Particul                                                                                                                                                                   |                                                                                                          | Qty.                         | Rate        | Amount                 |
| SF Sonic :<br>Exide : ৪৪<br>Amaron :                                                                                                                                                          | -                                                                                                        | -<br>                        |             | 7400<br>- 1700<br>5700 |
| Rolex<br>Inverter :<br>Gurantee : 1                                                                                                                                                           |                                                                                                          |                              |             |                        |
| Warrenty : 12<br>Old billion                                                                                                                                                                  | or PsessonThe                                                                                            |                              | 10          | 5700/                  |
| विसमः<br>मंटरी धारजींग व स्पिरीग २५ दि।<br>मंटरी न इनव्हर्टरची वॉर्थटी मिळा<br>मंटरी नेरंटीमध्ये घार्जीनथे पैसे देत<br>मंटरी ज्येटीमध्ये घार्जीनथे पर कंपनी<br>मंटरी जाटेहरनाच्ये जरोठन जरप क | कट्टट मह्य के<br>केंट्र के क्या आत घेवन व<br>वेण्यासाठी बॉस्टी काम<br>को पाडरीक.<br>जवाबवार राष्ट्रणार न | ी ≁n है<br>nnो.<br>ा जाइल के | मणे जल्ली   |                        |
| भेतलेले इनव्हतर यु. पी. एस. बा                                                                                                                                                                | COMPTING STREET                                                                                          | it storates                  | ते आहे. हिल | त्र थाश                |