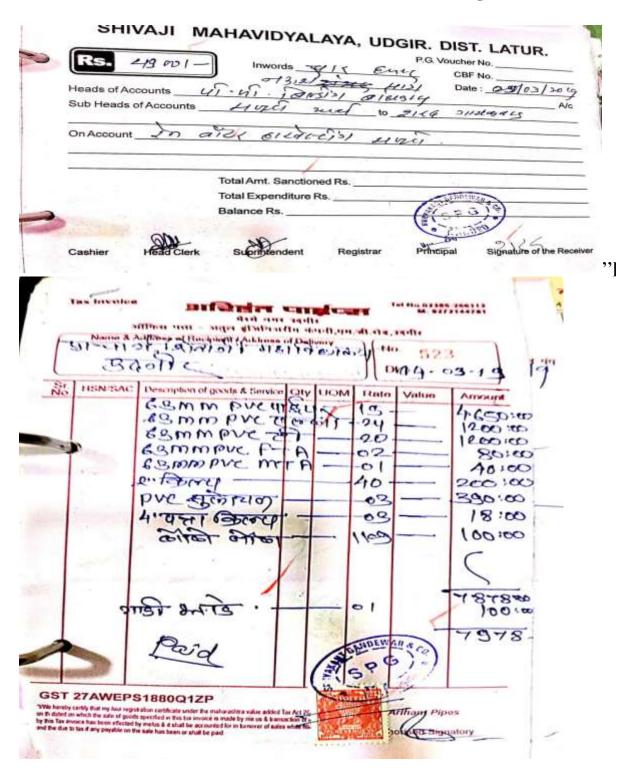

SHIVAJI MAHAVIDYALAYA, UDGIR. DIST. LATUR. P.G. Voucher No. 10 19 001 Inwords TY/S Ene CBF No. 13121 1200 Date: 0-5/03/2010 HISI Heads of Accounts de 31 181914 Sub Heads of Accounts A/c 4020 Dildades to 2116 aid m On Account GILTEC 131 11/201 Total Amt. Sanctioned Rs. Total Expenditure Rs. Balance Rs. Subrittendent Signature of the Receiver Principal Cashier Registrar 2 Tel.No.02385-256113 M: 9272144781 C'E रोवा कपना मेन रोड, उदगीर जि.लासूर महा. Recipier Address of De nettasule 2 05.04.19 **hm**ry KIN HSN/SAC Description of goods & Service Qty UOM Rate Value Amount 9.82 2"PVC Pipe SUP 4 1240:00 3850 2" PVC LBOW SUP IN 1500:00 30 2 4FII CLIP 60 300:00 ב" פוזים ואם SK 500:00 2 Some Ave zening 130:00 2" PVC Ball Value 180:00 NOLW 3850:00 For Payment Ra. de Re for They One GST No. 27ANLPS3305E1ZI "Whe hereby certify their my lour registration certificate under the mahanastria value added Tax Act 2002 is in force. Atud Engineering Co. on this dated an which the sale of goods specified in this fax invoice is made by me us & barmaction of sale covered by the file invocer for lower effective by modes & stratifier eccounted for in termover of sales while filling where and the due to law if any payrolic on the talk has been or shall be paid. Signatory