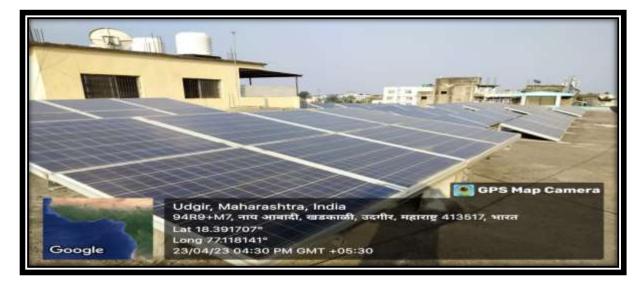

# **Geo Tagged Photographs of the Facilities**

**Alternate Sources of Energy and Energy Conservation Measures** 

Solar Panels: Satellite Image of 15 + 15 Kw Solar Power Unit On the Roof of Shivaji Mahavidyalaya Udgir.

15 Kw + 15 Kw = 30 Kw Solar Plant installed on the roof of the College Campus

Satellite Image of Solar Power Units on the Roof of Jijamata Girls Hostel of Shivaji Mahavidyalaya Udgir

15 Kw Solar Power installed on the roof of Jijamata Girls Hostel