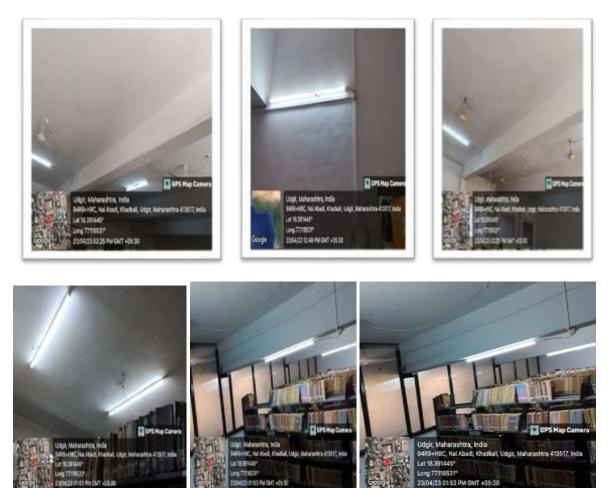

tion Measures** 

Solar Panels: Satellite Image of 15 + 15 Kw Solar Power Unit On the Roof of Shivaji Mahavidyalaya Udgir.



15 Kw + 15 Kw = 30 Kw Solar Plant installed on the roof of the College Campus









Satellite Image of Solar Power Units on the Roof of Jijamata Girls Hostel of Shivaji Mahavidyalaya Udgir



15 Kw Solar Power installed on the roof of Jijamata Girls Hostel



## 15 Kw Solar Power installed on the roof of Jijamata Girls Hostel







## Energy Conservation Measures: Use of Renewable Energy Solar water heater capacity :500LPD + 500LPD + 500 LPD= 1500 LPD





## **Inverter with Batteries**



# Use Of LED Bulbs For Energy Conservation



# Use of LED Tubes For Energy Conservation

## LED tubes in Canteen

## LED tubes in Sports



## **LED Tubes in the Library:**



## Natural light in Classrooms:



## Natural Light in Classrooms:



## Natural light in Laboratories



## Natural light in Laboratories:



# MANAGEMENT OF THE VARIOUS TYPES OF DEGRADABLE AND NON-DEGRADABLE WASTE

# Vermiculture Unit in College Campus



# Waste Collection Bins in Jijamata Girls Hostel



# Waste Collection Tanks in College Campus



Occasional Transportation of Non-degradable Waste by Municipal Council Vehicle





The chemical waste generated by Chemistry, Botany, Zoology, and Micro Biology is properly treated to ensure benign pH values for disposal in soak pits prepared at Dnyan Pandhari extended campus





# **Incinerator machines (Sanitary Pad Burning Machine Installed at Girl's Hostel)**



Organic compost prepared in college campus.

Bio-degradable waste gener