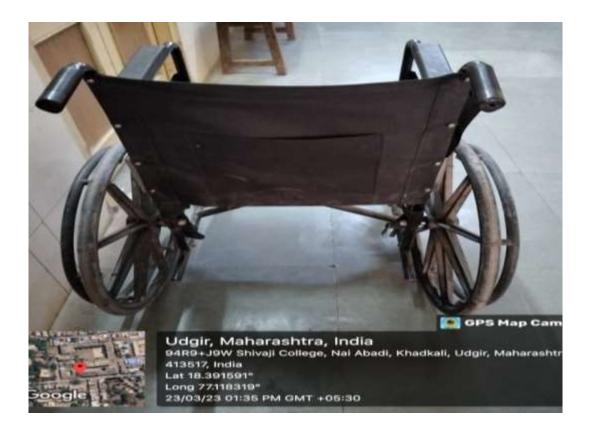

# Wheel Chair

molun

Co-ordinator,NAAC Shivaji Mahavidyalaya,Udgir

3100

PRINCIPAL Shivaji Mahavidyalaya, Udgir Dist.Latur

Ref. No. Snunoalp-2015/47-

Date: 24/04/2024