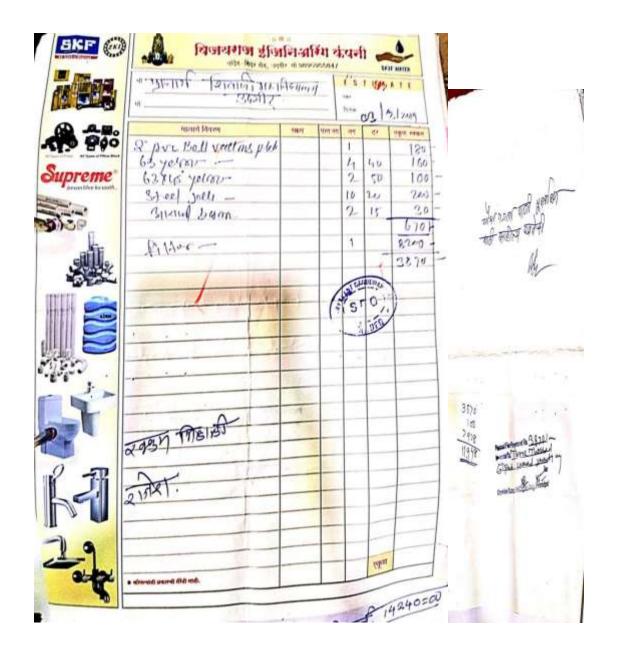

# **Bills Water Conservation & Rain water Harvesting**

NAME OF TAXABLE PARTY OF TAXABLE PARTY. -1. 1. Pacid Pacid

- प्रात, 5 6 S J मा. प्राचार्य काहेल रिकार्डिशिक्ष समाहही उद्गीर-विषय : - प्राथा भगला उत्तर जाय - मायतीये पावकाच्या पाण्याचे प्नम्निण ख्वव्याकाहरे अंदाजीत स्वर्च. व साक्षेत्थ. 1) 49. 80. aft. 2" 4124 310 300 yz 300 4500 000 खुष्रीम (152) 2) 2×2" L bow 50 24,007-40 2) 2"×2" T 60 20 007-50 960 =00 23) 2"x2" T 1000 = 01 4) रेन वाटर हार्वेसिंग X 1 गग 3200 3200=d 3) 2" P.V.C. and and X 1 and 150 = a 157 2" PVC FTA レチュ PV C FTA .40 2 57 60 いみ 2 PV C FTA 40 1 の町 20 120=0 70 = a 1) 4" anory 3 maj 100 - 00 म-नूबी 23600=00 BizIJAN 290 . 14240=00