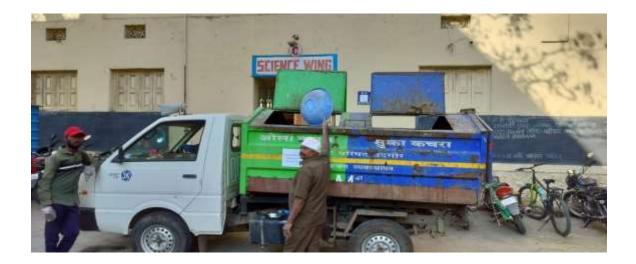

# Waste Collection Tanks in College Campus

Occasional Transportation of Non-degradable Waste by Municipal Council Vehicle

The chemical waste generated by Chemistry, Botany, Zoology, and Micro Biology is properly treated to ensure benign pH values for disposal in soak pits prepared at Dnyan Pandhari extended campus