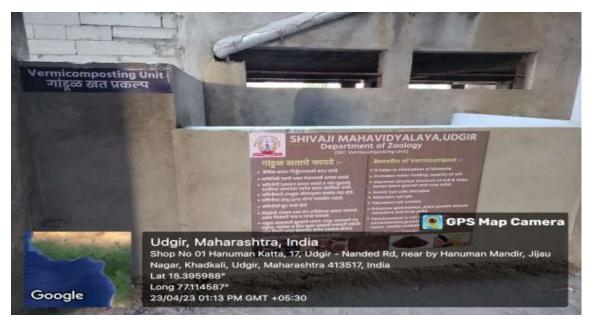

#### Vermicompost Unit

Vermicompost Unit is established.in the college premises The organic waste material is collected from the college campus by the students to deposit it in the special vermicompost tank. Using cow dung, Earthworms the soil mixture is made with appropriate proportions.

# Vermiculture Unit in College Campus