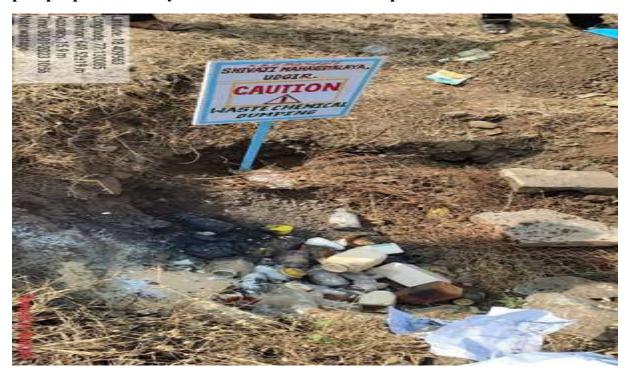

# Waste Collection Tanks in College Campus

Occasional Transportation of Non-degradable Waste by Municipal Council Vehicle

The chemical waste generated by Chemistry, Botany, Zoology, and Micro Biology is properly treated to ensure benign pH values for disposal in soak pits prepared at Dnyan Pandhari extended campus

#### Chemical Waste Management:

The chemical waste generated by Chemistry, Botany, Zoology, and Micro Biology is properly treated to ensure benign pH values for disposal in soak pits prepared at Dnyan Pandhari extended campus.