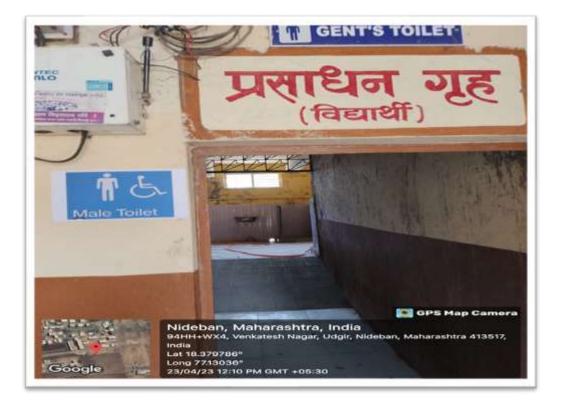

|
|                       | <i>i</i>                                              |
| 100                   | Total Amt. Sanctioned Rs.                             |
|                       | Total Francisco III                                   |
| And the state         | Total Expenditure Rs.                                 |
|                       | Balance Rs.                                           |
|                       |                                                       |

Co-ordinator,NAAC Shivaji Mahavidyalaya,Udgir



3400 \_

PRINCIPAL Shivaji Mahavidyalaya, Udgir Dist.Latur

## Geotagged Photographs of Ramp, Lift, Wheel Chair, Signage Boards, Toilets, etc.

# Lift/Elevator





# RAMPS

















# **SIGNBOARDS**







**Toilets for Disabled Persons** 







# Wheel Chair



molun

Co-ordinator,NAAC Shivaji Mahavidyalaya,Udgir



3100

PRINCIPAL Shivaji Mahavidyalaya, Udgir Dist.Latur



Ref. No. Snunoalp-2015/47-

Date: 24/04/2024

## DECLARATION

We affirm that the information presented in this PDF file is accurate to the best of our knowledge. It has been compiled by our institution through internal deliberations and no part thereof has been outsourced. We understand that the Peer Team and the DVV partners of NAAC will verify the given information. Therefore, we make this declaration with complete cognizance of its validity.

Co-ordinator,IQAC Shivat Mahavidyalaya,Udgir Dr. Pawar V. M. IQAC Coordinator

PRINCIPAL Shivaji Mchavidyataya Udgir Dist.Latur Dr. Nawale A. M. Principal