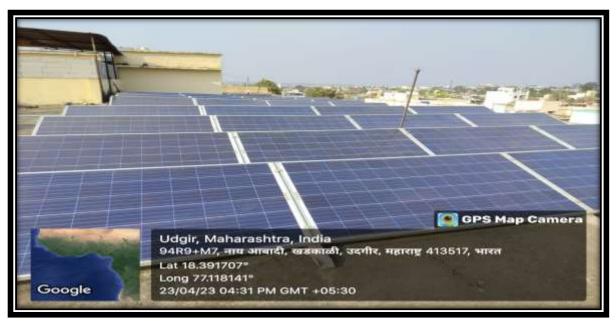

# **Geo Tagged Photographs of the Facilities**

**Alternate Sources of Energy and Energy Conservation Measures** 

Solar Panels: Satellite Image of 15 + 15 Kw Solar Power Unit On the Roof of Shivaji Mahavidyalaya Udgir.

15 Kw + 15 Kw = 30 Kw Solar Plant installed on the roof of the College Campus

Satellite Image of Solar Power Units on the Roof of Jijamata Girls Hostel of Shivaji Mahavidyalaya Udgir

15 Kw Solar Power installed on the roof of Jijamata Girls Hostel