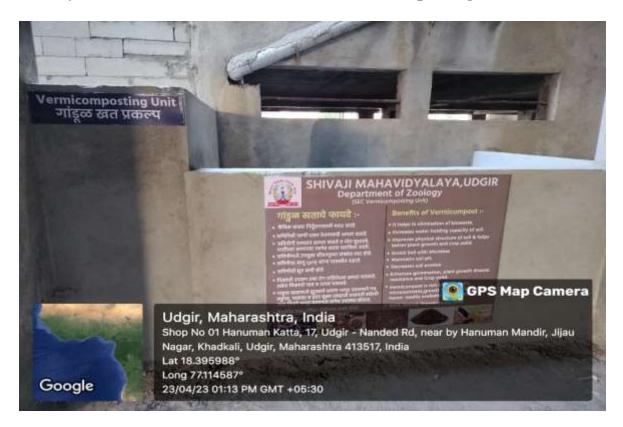

# Vermiculture Unit in College Campus

#### Vermicompost Unit

Vermicompost Unit is established.in the college premises The organic waste material is collected from the college campus by the students to deposit it in the special vermicompost tank. Using cow dung, Earthworms the soil mixture is made with appropriate proportions.