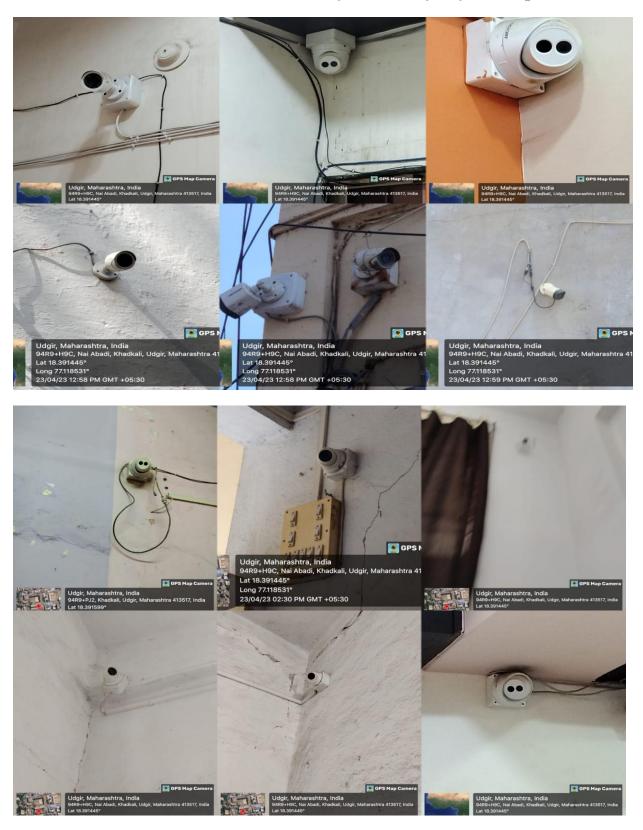

**Facilities Provided by the College for Female Students:** Jijamata girls hostel, study room, ladies common room, girls washroom, incinerator machines, RO drinking water, canteen, gym, sports facility, CCTV vigilance and security persons at the gate, complaint box mechanism and so on.