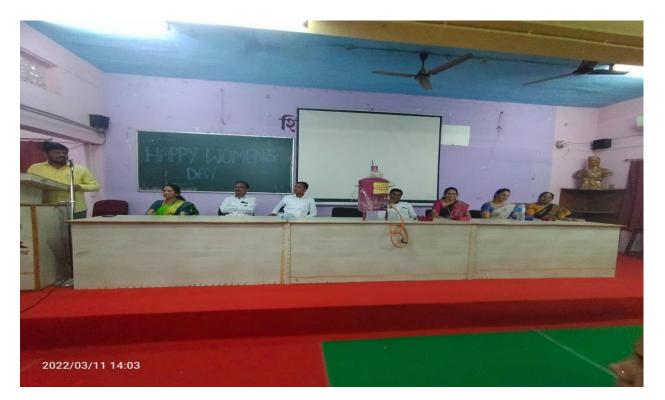

The following delineates the multifaceted initiatives undertaken by the college:

| 5.  | Guest Lecture on Prevention of Sexual<br>Harassment by Miss Kavita Sangale, P.S.I, Udgir                                                                               | 11.02.2019 |
|-----|------------------------------------------------------------------------------------------------------------------------------------------------------------------------|------------|
|     | Police Station Udgir                                                                                                                                                   |            |
| 6.  | Mahila Melawa on the Occasion of Celebration<br>of International Women's Day 2019                                                                                      | 13.03.2019 |
| 7.  | Women's Saving Group Training Campaign For<br>Women's Saving Groups & Girls                                                                                            | 01.03.2020 |
| 8.  | Special talk on Legal Awareness in Women by<br>Adv.Dipti Nawandhar and Adv. Kulkarni<br>Ashwini Udgir On Occasion of Celebration of<br>International Women's Day- 2020 | 09.03.2020 |
| 9.  | One Day National Webinar on Gender<br>Sensitization: Natural or Social                                                                                                 | 02.02.2021 |
| 10. | Health Awareness Program                                                                                                                                               | 12-01-2022 |
| 11. | One Day Webinar on Nutrition and Health of<br>Adolescent Girls                                                                                                         | 17-01-2022 |
| 12. | Special Invited talk on "Women's Laws and<br>Protection" on the occasion of International<br>Women's Day-2022"                                                         | 10.03.2022 |
| 13. | Seminar on the Use of Incinerator for Girls                                                                                                                            | 11.03.2022 |
| 14. | Seminar on "Skin Care for Teenagers" by Dr.<br>Sonal Chame Kandgire, Consultant Dermatologist<br>and Cosmetologist, Venkatesh Skin Care Clinic,<br>Udgir               | 04.11.2022 |
| 15. | One-day Workshop on "Self Defence for<br>Women" by Mr.Bapu Solunke Kung-fu and<br>Karate Trainer, Udgir                                                                | 20.12.2022 |
| 16. | Outreach Programme for Gender Equity Beti<br>Bachao-Beti Padhaw                                                                                                        | 19.02.2023 |
| 17. | Motivational talk for girls Digital Literacy: Need<br>of the Hour                                                                                                      | 08.03.2023 |
| 18. | Program of Health and Yoga                                                                                                                                             | <u> </u>   |
| 19. | Induction Programs                                                                                                                                                     |            |
| 20. | CCTV & Security Persons at Gate                                                                                                                                        |            |
| 21. | Grievances and Redressal Mechanism                                                                                                                                     |            |