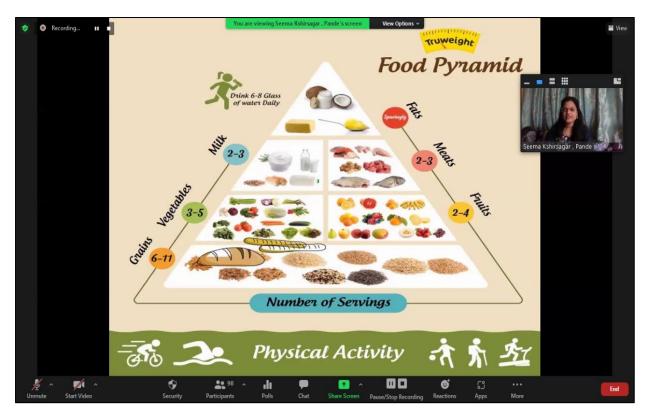

| <i>¥</i> Ø         |
| amol ule                     | Tejaswini              | Kumre Lipika       | Ingle nikita                   | Samrin. Kasar163   | ZB Zarger Bushra Ansariya (Gu         | est) 🔏 💋           |
| 🔏 amol ule                   | 🌋 Tejaswini            | 🔏 Kumre Lipika     | 🔏 ingle nikita                 | 发 Samrin. Kasar163 | Alibade varshani (Guest)              | 12/4               |
| Vnmute Stop Video            | Security Participants  | Polls Chat Sha     | e Screen Reactions Apps        | <br>More           | Invite Mute All                       |                    |
| P Type here to search        | o                      | ) H 🔚 🗐 🕤          | i 🕼 🗉 🚱 🕯                      | ) 💽 🖪 🦸 🔹          | 24°C ^ 현 🖡 🖅 🕸 🛚 🕅 11:<br>17:4        | 15 AM<br>01-2022 🖏 |



# महिला सेलच्या वतीने ऑनलाईन वेबिनार संपन्न!

ऑनलाइन वेबिनारचे आयोजन करण्यात आले होते. या वेबिनार कार्यक्रमाचे अध्यक्ष प्राचार्य डॉ. विनायकराव जाधव हे होते तर प्रमुख पाहुणे डॉ सीमा क्षीरसागर पांडे या होत्या .यावेळी महाविद्यालयाचे उपप्राचार्य डॉ.एस.व्ही. जगताप,उपप्राचार्य डॉ आर.एम.मांजरे, आयकेसीचे समन्वयक डॉ. व्ही.एम.पवार यांची प्रमुख उप-स्थिती होती. यावेळी कार्यक्रमाचे प्रास्ताविक उपप्राचार्य डॉ. आर.एम. मांजरे यांनी केले. तर पाहुण्यांचा परिचय डॉ.पावडे शुभांगी यांनी करून दिला. आभार आयकेशी सेलचे प्रमुख डॉ व्ही एम पवार यांनी मानले. या वेबिनारला मोठचा संख्येने विद्यार्थिनींनी सहभाग घेतला होता.,तसेच

महाविद्यालयातील कर्मचाऱ्यांचाही मोठचा प्रमाणात सहभाग नोदविलां होता।



उदगीर( प्रतिनिधी)-शिवाजी महाविद्यालयात महिला सेल व आयकेसी सेलच्या वतीने किशोरवयीन मुलींचे पोषण आहार व आरोग्य या विषयावर एक द