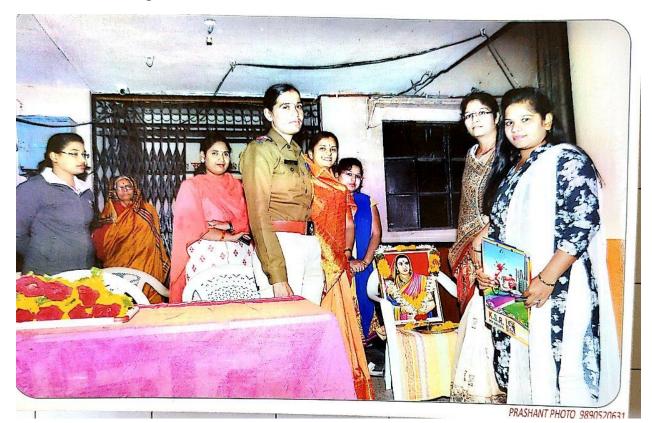

### **Programme Report**

National Competition on Awareness about the Legal Rights of Women. Date: 23.12.2018 on 11.00 A.M. K.S.P. Mandal's Shivaji Mahavidyalaya, Udgir, IQAC, National Commission for Women, New Delhi organized a National Competition for girls. The topic of the Competition was Awareness about Legal Rights of Women Dated 23/12/2018 on 11.00 A.M. The chairperson of the program was Dr. V.A.Jadhav (M.Sc., Ph.D.), Principal of Shivaji Mahavidyalaya, Udgir. The convener of the program was Dr. V.D. Gaikwad Head, Dept. Of Political Science, Shivaji Mahavidyalaya, Udgir.

A Multiple choice question format examination is organized for girl students of Shivaji Mahavidyalaya. A total of 75 questions are to be attempted by students. The time given to attempt the questions was one and a half hour. The medium of examination was Marathi. The winners are facilitated by cash prizes. The MCQ questions were based on topics related to the legal rights of women. This program has been organized to create awareness among girl students about their legal rights. They may feel empowered and encouraged to know about numerous facilities available to them legally. There were more than 150 students significantly participated in the program.