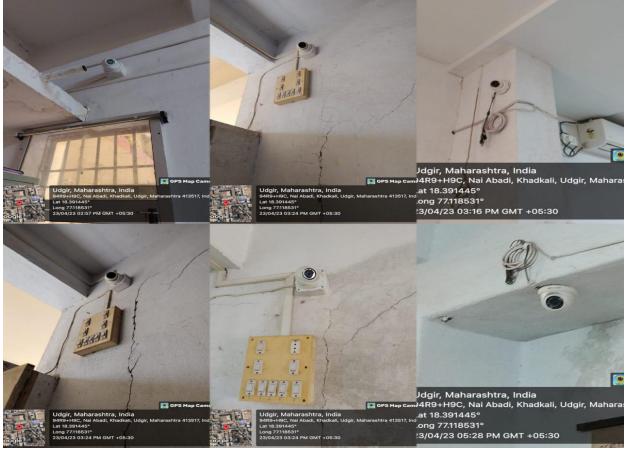

**Facilities Provided by the College for Female Students:** Jijamata girls hostel, study room, ladies common room, girls washroom, incinerator machines, RO drinking water, canteen, gym, sports facility, CCTV vigilance and security persons at the gate, complaint box mechanism and so on.