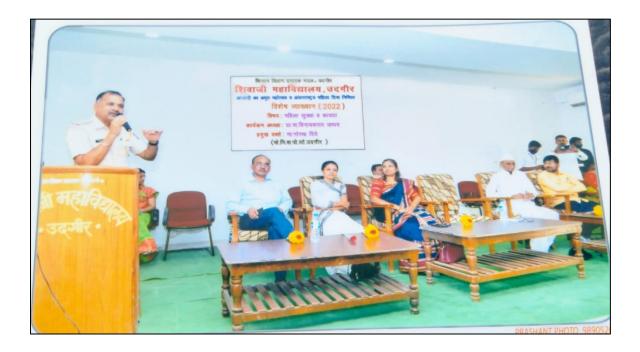

Pic: Flyer of the Programme on Awareness about Legal Rights of Women

Pic: Students attending and appearing in the exam along with convener Dr. V.D.Gaikwad at SMU.

### **Programme Report**

National Competition on Awareness about the Legal Rights of Women. Date: 23.12.2018 on 11.00 A.M. K.S.P. Mandal's Shivaji Mahavidyalaya, Udgir, IQAC, National Commission for Women, New Delhi organized a National Competition for girls. The topic of the Competition was Awareness about Legal Rights of Women Dated 23/12/2018 on 11.00 A.M. The chairperson of the program was Dr. V.A.Jadhav (M.Sc., Ph.D.), Principal of Shivaji Mahavidyalaya, Udgir. The convener of the program was Dr. V.D. Gaikwad Head, Dept. Of Political Science, Shivaji Mahavidyalaya, Udgir.