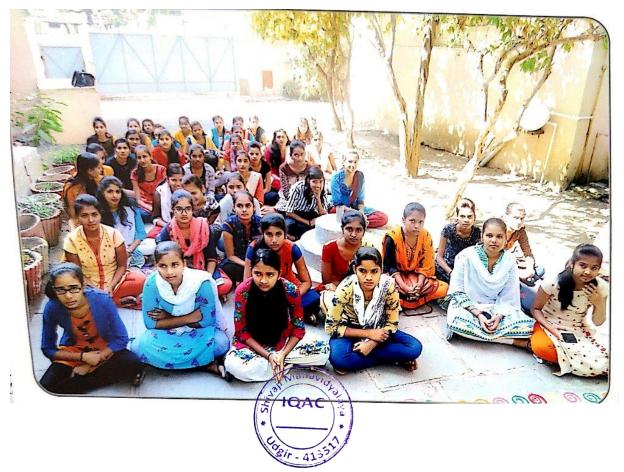

### **Programme Report**

National Competition on Awareness about the Legal Rights of Women. Date: 23.12.2018 on 11.00 A.M. K.S.P. Mandal's Shivaji Mahavidyalaya, Udgir, IQAC, National Commission for Women, New Delhi organized a National Competition for girls. The topic of the Competition was Awareness about Legal Rights of Women Dated 23/12/2018 on 11.00 A.M. The chairperson of the program was Dr. V.A.Jadhav (M.Sc., Ph.D.), Principal of Shivaji Mahavidyalaya, Udgir. The convener of the program was Dr. V.D. Gaikwad Head, Dept. Of Political Science, Shivaji Mahavidyalaya, Udgir.

A Multiple choice question format examination is organized for girl students of Shivaji Mahavidyalaya. A total of 75 questions are to be attempted by students. The time given to attempt the questions was one and a half hour. The medium of examination was Marathi. The winners are facilitated by cash prizes. The MCQ questions were based on topics related to the legal rights of women. This program has been organized to create awareness among girl students about their legal rights. They may feel empowered and encouraged to know about numerous facilities available to them legally. There were more than 150 students significantly participated in the program.