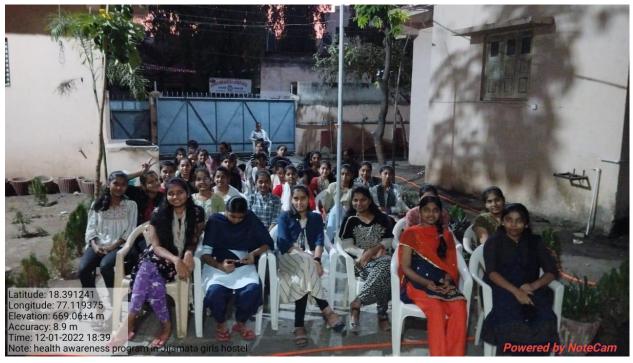

The following delineates the multifaceted initiatives undertaken by the college:

| 5.  | Guest Lecture on Prevention of Sexual<br>Harassment by Miss Kavita Sangale, P.S.I, Udgir                                                                               | 11.02.2019 |
|-----|------------------------------------------------------------------------------------------------------------------------------------------------------------------------|------------|
|     | Police Station Udgir                                                                                                                                                   |            |
| 6.  | Mahila Melawa on the Occasion of Celebration<br>of International Women's Day 2019                                                                                      | 13.03.2019 |
| 7.  | Women's Saving Group Training Campaign For<br>Women's Saving Groups & Girls                                                                                            | 01.03.2020 |
| 8.  | Special talk on Legal Awareness in Women by<br>Adv.Dipti Nawandhar and Adv. Kulkarni<br>Ashwini Udgir On Occasion of Celebration of<br>International Women's Day- 2020 | 09.03.2020 |
| 9.  | One Day National Webinar on Gender<br>Sensitization: Natural or Social                                                                                                 | 02.02.2021 |
| 10. | Health Awareness Program                                                                                                                                               | 12-01-2022 |
| 11. | One Day Webinar on Nutrition and Health of<br>Adolescent Girls                                                                                                         | 17-01-2022 |
| 12. | Special Invited talk on "Women's Laws and<br>Protection" on the occasion of International<br>Women's Day-2022"                                                         | 10.03.2022 |
| 13. | Seminar on the Use of Incinerator for Girls                                                                                                                            | 11.03.2022 |
| 14. | Seminar on "Skin Care for Teenagers" by Dr.<br>Sonal Chame Kandgire, Consultant Dermatologist<br>and Cosmetologist, Venkatesh Skin Care Clinic,<br>Udgir               | 04.11.2022 |
| 15. | One-day Workshop on "Self Defence for<br>Women" by Mr.Bapu Solunke Kung-fu and<br>Karate Trainer, Udgir                                                                | 20.12.2022 |
| 16. | Outreach Programme for Gender Equity Beti<br>Bachao-Beti Padhaw                                                                                                        | 19.02.2023 |
| 17. | Motivational talk for girls Digital Literacy: Need<br>of the Hour                                                                                                      | 08.03.2023 |
| 18. | Program of Health and Yoga                                                                                                                                             | <u> </u>   |
| 19. | Induction Programs                                                                                                                                                     |            |
| 20. | CCTV & Security Persons at Gate                                                                                                                                        |            |
| 21. | Grievances and Redressal Mechanism                                                                                                                                     |            |