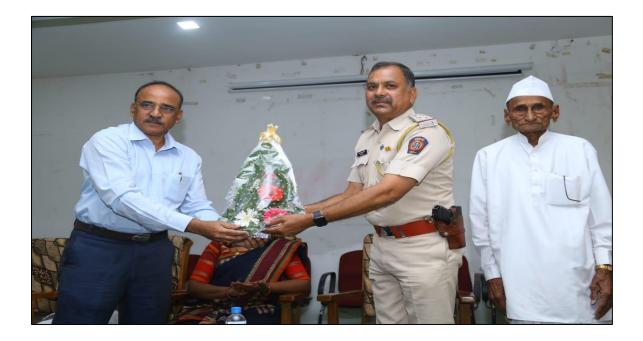

### **Programme Report**

National Competition on Awareness about the Legal Rights of Women. Date: 23.12.2018 on 11.00 A.M. K.S.P. Mandal's Shivaji Mahavidyalaya, Udgir, IQAC, National Commission for Women, New Delhi organized a National Competition for girls. The topic of the Competition was Awareness about Legal Rights of Women Dated 23/12/2018 on 11.00 A.M. The chairperson of the program was Dr. V.A.Jadhav (M.Sc., Ph.D.), Principal of Shivaji Mahavidyalaya, Udgir. The convener of the program was Dr. V.D. Gaikwad Head, Dept. Of Political Science, Shivaji Mahavidyalaya, Udgir.