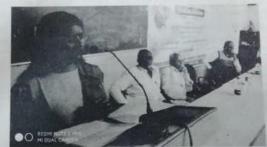

Pic: Flyer of the Programme on Awareness about Legal Rights of Women

Pic: Students attending and appearing in the exam along with convener Dr. V.D.Gaikwad at SMU.

### **Programme Report**

National Competition on Awareness about the Legal Rights of Women. Date: 23.12.2018 on 11.00 A.M. K.S.P. Mandal's Shivaji Mahavidyalaya, Udgir, IQAC, National Commission for Women, New Delhi organized a National Competition for girls. The topic of the Competition was Awareness about Legal Rights of Women Dated 23/12/2018 on 11.00 A.M. The chairperson of the program was Dr. V.A.Jadhav (M.Sc., Ph.D.), Principal of Shivaji Mahavidyalaya, Udgir. The convener of the program was Dr. V.D. Gaikwad Head, Dept. Of Political Science, Shivaji Mahavidyalaya, Udgir.

A Multiple choice question format examination is organized for girl students of Shivaji Mahavidyalaya. A total of 75 questions are to be attempted by students. The time given to attempt the questions was one and a half hour. The medium of examination was Marathi. The winners are facilitated by cash prizes. The MCQ questions were based on topics related to the legal rights of women. This program has been organized to create awareness among girl students about their legal rights. They may feel empowered and encouraged to know about numerous facilities available to them legally. There were more than 150 students significantly participated in the program.