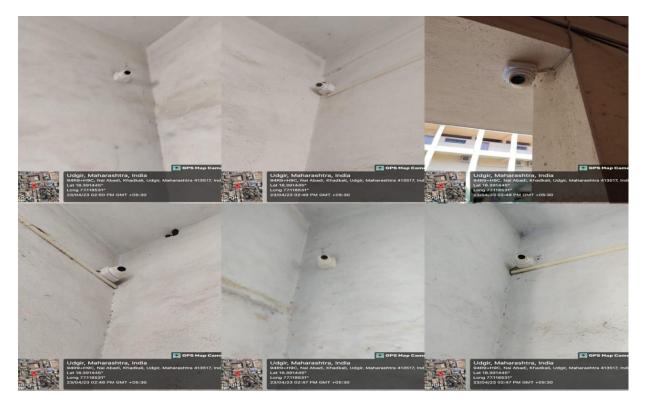

**Facilities Provided by the College for Female Students:** Jijamata girls hostel, study room, ladies common room, girls washroom, incinerator machines, RO drinking water, canteen, gym, sports facility, CCTV vigilance and security persons at the gate, complaint box mechanism and so on.