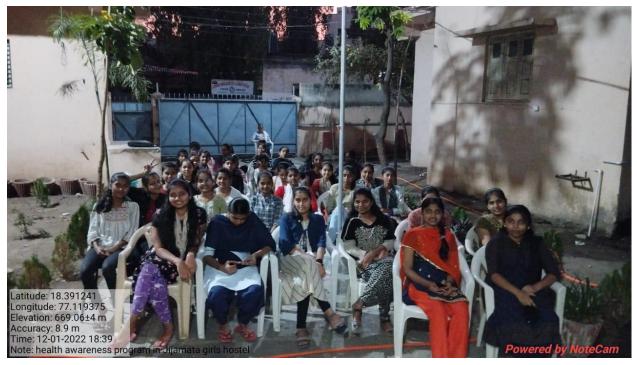

The following delineates the multifaceted initiatives undertaken by the college:

| 5.  | Guest Lecture on Prevention of Sexual<br>Harassment by Miss Kavita Sangale, P.S.I, Udgir                                                                               | 11.02.2019 |
|-----|------------------------------------------------------------------------------------------------------------------------------------------------------------------------|------------|
|     | Police Station Udgir                                                                                                                                                   |            |
| 6.  | Mahila Melawa on the Occasion of Celebration<br>of International Women's Day 2019                                                                                      | 13.03.2019 |
| 7.  | Women's Saving Group Training Campaign For<br>Women's Saving Groups & Girls                                                                                            | 01.03.2020 |
| 8.  | Special talk on Legal Awareness in Women by<br>Adv.Dipti Nawandhar and Adv. Kulkarni<br>Ashwini Udgir On Occasion of Celebration of<br>International Women's Day- 2020 | 09.03.2020 |
| 9.  | One Day National Webinar on Gender<br>Sensitization: Natural or Social                                                                                                 | 02.02.2021 |
| 10. | Health Awareness Program                                                                                                                                               | 12-01-2022 |
| 11. | One Day Webinar on Nutrition and Health of<br>Adolescent Girls                                                                                                         | 17-01-2022 |
| 12. | Special Invited talk on "Women's Laws and<br>Protection" on the occasion of International<br>Women's Day-2022"                                                         | 10.03.2022 |
| 13. | Seminar on the Use of Incinerator for Girls                                                                                                                            | 11.03.2022 |
| 14. | Seminar on "Skin Care for Teenagers" by Dr.<br>Sonal Chame Kandgire, Consultant Dermatologist<br>and Cosmetologist, Venkatesh Skin Care Clinic,<br>Udgir               | 04.11.2022 |
| 15. | One-day Workshop on "Self Defence for<br>Women" by Mr.Bapu Solunke Kung-fu and<br>Karate Trainer, Udgir                                                                | 20.12.2022 |
| 16. | Outreach Programme for Gender Equity Beti<br>Bachao-Beti Padhaw                                                                                                        | 19.02.2023 |
| 17. | Motivational talk for girls Digital Literacy: Need<br>of the Hour                                                                                                      | 08.03.2023 |
| 18. | Program of Health and Yoga                                                                                                                                             | <u> </u>   |
| 19. | Induction Programs                                                                                                                                                     |            |
| 20. | CCTV & Security Persons at Gate                                                                                                                                        |            |
| 21. | Grievances and Redressal Mechanism                                                                                                                                     |            |