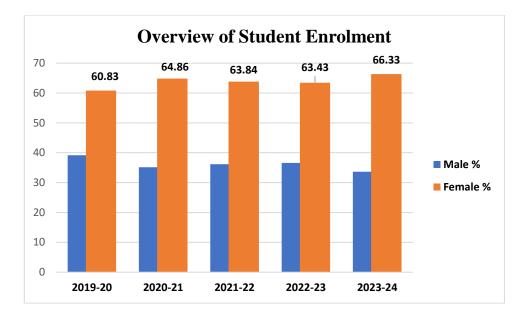

**Overview of Student Enrolment:** The institution's commitment to gender equality is reflected in its student demographics, where female enrolment consistently exceeds that of males.

The following table illustrates the category-wise comparative strength of male-female students from 2019-20 to 2022-23.

| <b>Overview of Student Enrolment</b> |         |         |         |         |         |
|--------------------------------------|---------|---------|---------|---------|---------|
| Gender                               | 2019-20 | 2020-21 | 2021-22 | 2022-23 | 2023-24 |
| Male                                 | 716     | 680     | 700     | 592     | 387     |
| Female                               | 1112    | 1255    | 1225    | 1027    | 789     |
| Total                                | 1828    | 1935    | 1919    | 1619    | 1176    |
| Male %                               | 39.17   | 35.14   | 36.16   | 36.57   | 66.33   |
| Female %                             | 60.83   | 64.86   | 63.84   | 63.43   | 33.67   |

Over the past four years, the college has witnessed a notable increase in the enrolment of female students across various categories, indicating a positive trend towards gender parity in education. Even in the academic year 2023-24, out of 1090 enrolled students, 705 (64.67%) were females, while 385 (35.32%) were males.