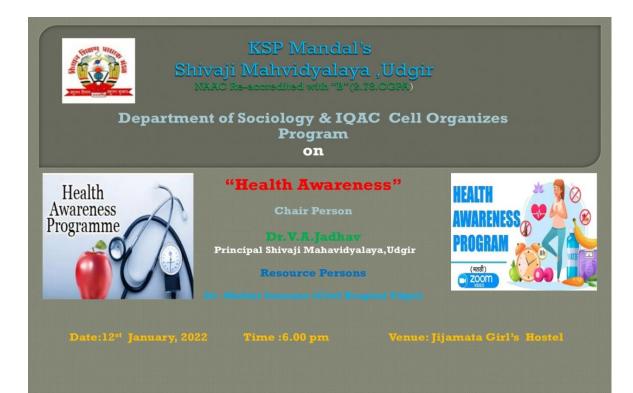

The following delineates the multifaceted initiatives undertaken by the college:

| 5.  | Guest Lecture on Prevention of Sexual<br>Harassment by Miss Kavita Sangale, P.S.I, Udgir                                                                               | 11.02.2019 |
|-----|------------------------------------------------------------------------------------------------------------------------------------------------------------------------|------------|
|     | Police Station Udgir                                                                                                                                                   |            |
| 6.  | Mahila Melawa on the Occasion of Celebration<br>of International Women's Day 2019                                                                                      | 13.03.2019 |
| 7.  | Women's Saving Group Training Campaign For<br>Women's Saving Groups & Girls                                                                                            | 01.03.2020 |
| 8.  | Special talk on Legal Awareness in Women by<br>Adv.Dipti Nawandhar and Adv. Kulkarni<br>Ashwini Udgir On Occasion of Celebration of<br>International Women's Day- 2020 | 09.03.2020 |
| 9.  | One Day National Webinar on Gender<br>Sensitization: Natural or Social                                                                                                 | 02.02.2021 |
| 10. | Health Awareness Program                                                                                                                                               | 12-01-2022 |
| 11. | One Day Webinar on Nutrition and Health of<br>Adolescent Girls                                                                                                         | 17-01-2022 |
| 12. | Special Invited talk on "Women's Laws and<br>Protection" on the occasion of International<br>Women's Day-2022"                                                         | 10.03.2022 |
| 13. | Seminar on the Use of Incinerator for Girls                                                                                                                            | 11.03.2022 |
| 14. | Seminar on "Skin Care for Teenagers" by Dr.<br>Sonal Chame Kandgire, Consultant Dermatologist<br>and Cosmetologist, Venkatesh Skin Care Clinic,<br>Udgir               | 04.11.2022 |
| 15. | One-day Workshop on "Self Defence for<br>Women" by Mr.Bapu Solunke Kung-fu and<br>Karate Trainer, Udgir                                                                | 20.12.2022 |
| 16. | Outreach Programme for Gender Equity Beti<br>Bachao-Beti Padhaw                                                                                                        | 19.02.2023 |
| 17. | Motivational talk for girls Digital Literacy: Need<br>of the Hour                                                                                                      | 08.03.2023 |
| 18. | Program of Health and Yoga                                                                                                                                             | <u> </u>   |
| 19. | Induction Programs                                                                                                                                                     |            |
| 20. | CCTV & Security Persons at Gate                                                                                                                                        |            |
| 21. | Grievances and Redressal Mechanism                                                                                                                                     |            |