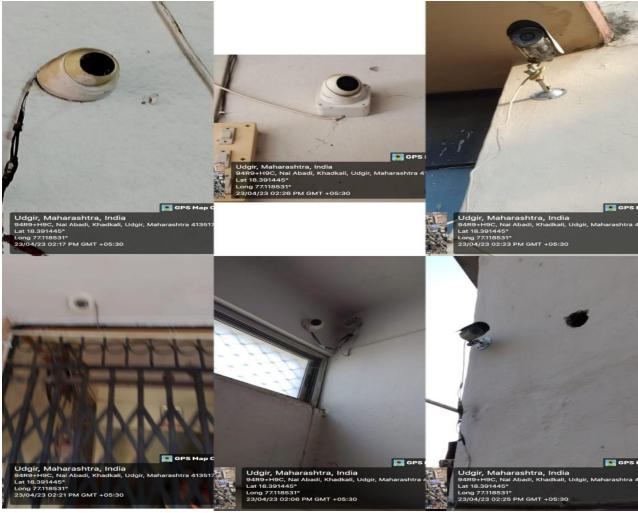

**Facilities Provided by the College for Female Students:** Jijamata girls hostel, study room, ladies common room, girls washroom, incinerator machines, RO drinking water, canteen, gym, sports facility, CCTV vigilance and security persons at the gate, complaint box mechanism and so on.