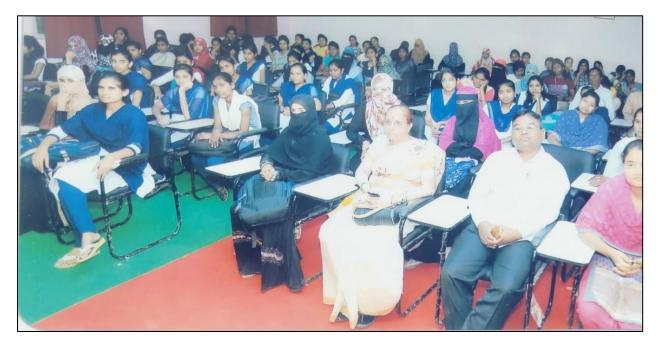

A Multiple choice question format examination is organized for girl students of Shivaji Mahavidyalaya. A total of 75 questions are to be attempted by students. The time given to attempt the questions was one and a half hour. The medium of examination was Marathi. The winners are facilitated by cash prizes. The MCQ questions were based on topics related to the legal rights of women. This program has been organized to create awareness among girl students about their legal rights. They may feel empowered and encouraged to know about numerous facilities available to them legally. There were more than 150 students significantly participated in the program.