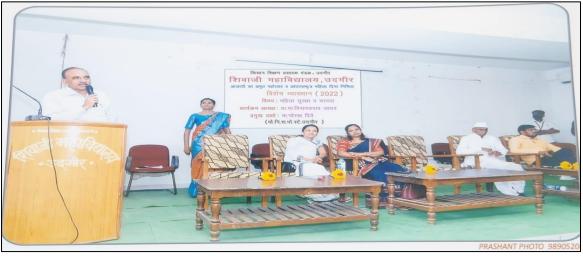

Pic: Flyer of the Programme on Awareness about Legal Rights of Women

Pic: Students attending and appearing in the exam along with convener Dr. V.D.Gaikwad at SMU.

### **Programme Report**

National Competition on Awareness about the Legal Rights of Women. Date: 23.12.2018 on 11.00 A.M. K.S.P. Mandal's Shivaji Mahavidyalaya, Udgir, IQAC, National Commission for Women, New Delhi organized a National Competition for girls. The topic of the Competition was Awareness about Legal Rights of Women Dated 23/12/2018 on 11.00 A.M. The chairperson of the program was Dr. V.A.Jadhav (M.Sc., Ph.D.), Principal of Shivaji Mahavidyalaya, Udgir. The convener of the program was Dr. V.D. Gaikwad Head, Dept. Of Political Science, Shivaji Mahavidyalaya, Udgir.