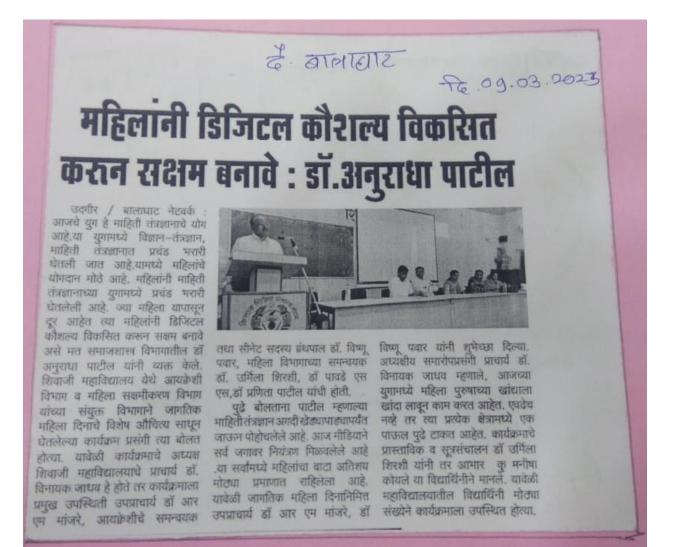

**Initiatives for Women's Empowerment:** In response to the distinct enrolment trend favouring female students and acknowledging the paramount importance of fostering women's empowerment, Shivaji Mahavidyalaya has orchestrated a comprehensive array of events and programs designed to cultivate equality, empowerment, and holistic development among its female students. These initiatives are not only aimed at addressing the educational needs of women but also at equipping them with the necessary skills, knowledge, and awareness to navigate various aspects of their personal and professional lives.