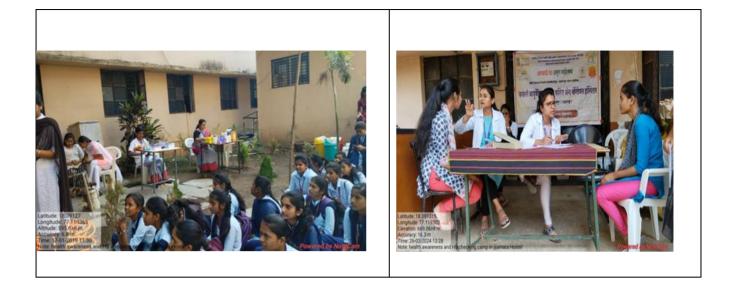

| Sr. No | Name of the Program                                                                      | Date       |
|--------|------------------------------------------------------------------------------------------|------------|
| 1.     | Competition on Generating Awareness about<br>Legal Rights for Women                      | 22.12.2018 |
| 2.     | Health Checkup Camp for Girl Students                                                    | 17.01.2019 |
| 3.     | Skill Guidance- Entrepreneurship Opportunities<br>for Girls by Mrs.Archana Paike (M.Sc.) | 22.01.2019 |
| 4.     | Media Literacy: Need of Hour by Sharmishtha<br>Bhosle                                    | 01.02.2019 |

Pic: Flyer of the Programme on Awareness about Legal Rights of Women

Pic: Students attending and appearing in the exam along with convener Dr. V.D.Gaikwad at SMU.

### **Programme Report**

National Competition on Awareness about the Legal Rights of Women. Date: 23.12.2018 on 11.00 A.M. K.S.P. Mandal's Shivaji Mahavidyalaya, Udgir, IQAC, National Commission for Women, New Delhi organized a National Competition for girls. The topic of the Competition was Awareness about Legal Rights of Women Dated 23/12/2018 on 11.00 A.M. The chairperson of the program was Dr. V.A.Jadhav (M.Sc., Ph.D.), Principal of Shivaji Mahavidyalaya, Udgir. The convener of the program was Dr. V.D. Gaikwad Head, Dept. Of Political Science, Shivaji Mahavidyalaya, Udgir.

A Multiple choice question format examination is organized for girl students of Shivaji Mahavidyalaya. A total of 75 questions are to be attempted by students. The time given to attempt the questions was one and a half hour. The medium of examination was Marathi. The winners are facilitated by cash prizes. The MCQ questions were based on topics related to the legal rights of women. This program has been organized to create awareness among girl students about their legal rights. They may feel empowered and encouraged to know about numerous facilities available to them legally. There were more than 150 students significantly participated in the program.