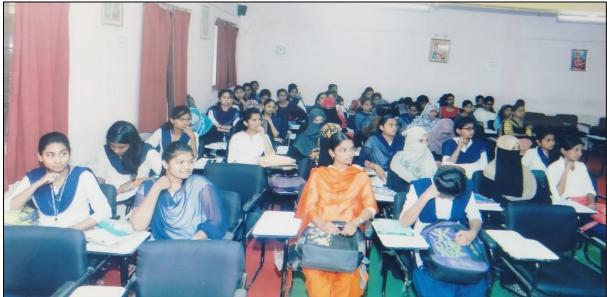

Pic: Flyer of the Programme on Awareness about Legal Rights of Women

Pic: Students attending and appearing in the exam along with convener Dr. V.D.Gaikwad at SMU.

A Multiple choice question format examination is organized for girl students of Shivaji Mahavidyalaya. A total of 75 questions are to be attempted by students. The time given to attempt the questions was one and a half hour. The medium of examination was Marathi. The winners are facilitated by cash prizes. The MCQ questions were based on topics related to the legal rights of women. This program has been organized to create awareness among girl students about their legal rights. They may feel empowered and encouraged to know about numerous facilities available to them legally. There were more than 150 students significantly participated in the program.