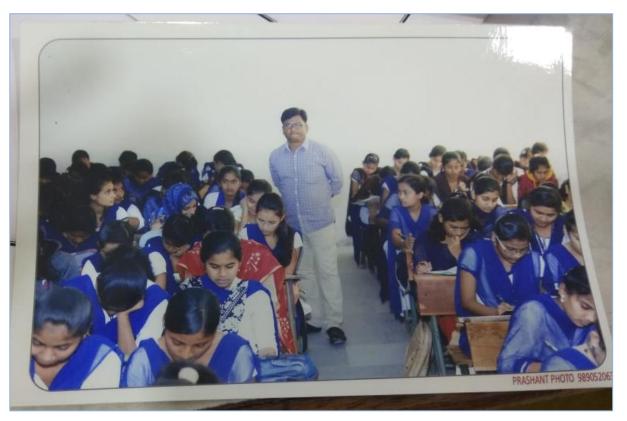

Pic: Flyer of the Programme on Awareness about Legal Rights of Women

Pic: Students attending and appearing in the exam along with convener Dr. V.D.Gaikwad at SMU.

### **Programme Report**

National Competition on Awareness about the Legal Rights of Women. Date: 23.12.2018 on 11.00 A.M. K.S.P. Mandal's Shivaji Mahavidyalaya, Udgir, IQAC, National Commission for Women, New Delhi organized a National Competition for girls. The topic of the Competition was Awareness about Legal Rights of Women Dated 23/12/2018 on 11.00 A.M. The chairperson of the program was Dr. V.A.Jadhav (M.Sc., Ph.D.), Principal of Shivaji Mahavidyalaya, Udgir. The convener of the program was Dr. V.D. Gaikwad Head, Dept. Of Political Science, Shivaji Mahavidyalaya, Udgir.

A Multiple choice question format examination is organized for girl students of Shivaji Mahavidyalaya. A total of 75 questions are to be attempted by students. The time given to attempt the questions was one and a half hour. The medium of examination was Marathi. The winners are facilitated by cash prizes. The MCQ questions were based on topics related to the legal rights of women. This program has been organized to create awareness among girl students about their legal rights. They may feel empowered and encouraged to know about numerous facilities available to them legally. There were more than 150 students significantly participated in the program.