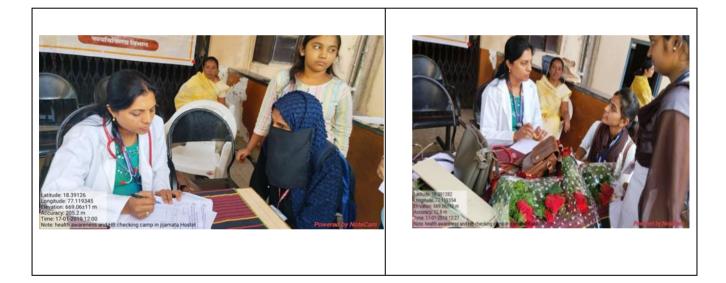

| Sr. No | Name of the Program                                                                      | Date       |
|--------|------------------------------------------------------------------------------------------|------------|
| 1.     | Competition on Generating Awareness about<br>Legal Rights for Women                      | 22.12.2018 |
| 2.     | Health Checkup Camp for Girl Students                                                    | 17.01.2019 |
| 3.     | Skill Guidance- Entrepreneurship Opportunities<br>for Girls by Mrs.Archana Paike (M.Sc.) | 22.01.2019 |
| 4.     | Media Literacy: Need of Hour by Sharmishtha<br>Bhosle                                    | 01.02.2019 |

### **Programme Report**

National Competition on Awareness about the Legal Rights of Women. Date: 23.12.2018 on 11.00 A.M. K.S.P. Mandal's Shivaji Mahavidyalaya, Udgir, IQAC, National Commission for Women, New Delhi organized a National Competition for girls. The topic of the Competition was Awareness about Legal Rights of Women Dated 23/12/2018 on 11.00 A.M. The chairperson of the program was Dr. V.A.Jadhav (M.Sc., Ph.D.), Principal of Shivaji Mahavidyalaya, Udgir. The convener of the program was Dr. V.D. Gaikwad Head, Dept. Of Political Science, Shivaji Mahavidyalaya, Udgir.

A Multiple choice question format examination is organized for girl students of Shivaji Mahavidyalaya. A total of 75 questions are to be attempted by students. The time given to attempt the questions was one and a half hour. The medium of examination was Marathi. The winners are facilitated by cash prizes. The MCQ questions were based on topics related to the legal rights of women. This program has been organized to create awareness among girl students about their legal rights. They may feel empowered and encouraged to know about numerous facilities available to them legally. There were more than 150 students significantly participated in the program.