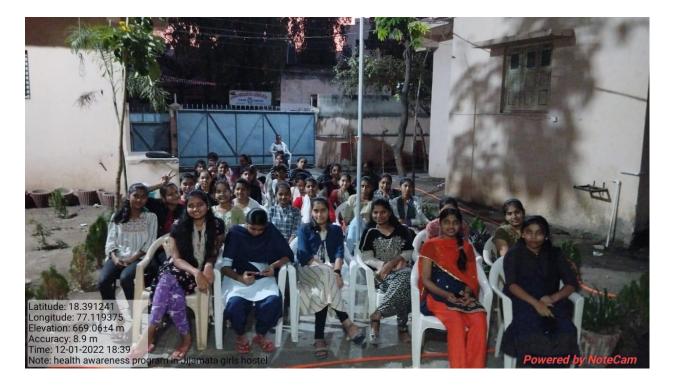

The following delineates the multifaceted initiatives undertaken by the college:

| 5.  | Guest Lecture on Prevention of Sexual<br>Harassment by Miss Kavita Sangale, P.S.I, Udgir                                                                               | 11.02.2019 |
|-----|------------------------------------------------------------------------------------------------------------------------------------------------------------------------|------------|
|     | Police Station Udgir                                                                                                                                                   |            |
| 6.  | Mahila Melawa on the Occasion of Celebration<br>of International Women's Day 2019                                                                                      | 13.03.2019 |
| 7.  | Women's Saving Group Training Campaign For<br>Women's Saving Groups & Girls                                                                                            | 01.03.2020 |
| 8.  | Special talk on Legal Awareness in Women by<br>Adv.Dipti Nawandhar and Adv. Kulkarni<br>Ashwini Udgir On Occasion of Celebration of<br>International Women's Day- 2020 | 09.03.2020 |
| 9.  | One Day National Webinar on Gender<br>Sensitization: Natural or Social                                                                                                 | 02.02.2021 |
| 10. | Health Awareness Program                                                                                                                                               | 12-01-2022 |
| 11. | One Day Webinar on Nutrition and Health of<br>Adolescent Girls                                                                                                         | 17-01-2022 |
| 12. | Special Invited talk on "Women's Laws and<br>Protection" on the occasion of International<br>Women's Day-2022"                                                         | 10.03.2022 |
| 13. | Seminar on the Use of Incinerator for Girls                                                                                                                            | 11.03.2022 |
| 14. | Seminar on "Skin Care for Teenagers" by Dr.<br>Sonal Chame Kandgire, Consultant Dermatologist<br>and Cosmetologist, Venkatesh Skin Care Clinic,<br>Udgir               | 04.11.2022 |
| 15. | One-day Workshop on "Self Defence for<br>Women" by Mr.Bapu Solunke Kung-fu and<br>Karate Trainer, Udgir                                                                | 20.12.2022 |
| 16. | Outreach Programme for Gender Equity Beti<br>Bachao-Beti Padhaw                                                                                                        | 19.02.2023 |
| 17. | Motivational talk for girls Digital Literacy: Need<br>of the Hour                                                                                                      | 08.03.2023 |
| 18. | Program of Health and Yoga                                                                                                                                             | <u> </u>   |
| 19. | Induction Programs                                                                                                                                                     |            |
| 20. | CCTV & Security Persons at Gate                                                                                                                                        |            |
| 21. | Grievances and Redressal Mechanism                                                                                                                                     |            |