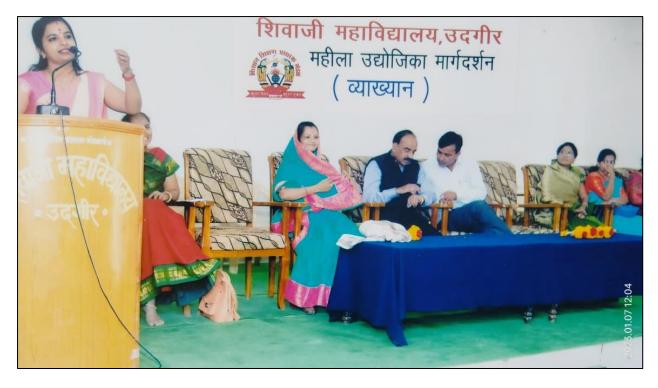

**Initiatives for Women's Empowerment:** In response to the distinct enrolment trend favouring female students and acknowledging the paramount importance of fostering women's empowerment, Shivaji Mahavidyalaya has orchestrated a comprehensive array of events and programs designed to cultivate equality, empowerment, and holistic development among its female students. These initiatives are not only aimed at addressing the educational needs of women but also at equipping them with the necessary skills, knowledge, and awareness to navigate various aspects of their personal and professional lives.

The following delineates the multifaceted initiatives undertaken by the college:

| 5.  | Guest Lecture on Prevention of Sexual<br>Harassment by Miss Kavita Sangale, P.S.I, Udgir                                                                               | 11.02.2019 |
|-----|------------------------------------------------------------------------------------------------------------------------------------------------------------------------|------------|
|     | Police Station Udgir                                                                                                                                                   |            |
| 6.  | Mahila Melawa on the Occasion of Celebration<br>of International Women's Day 2019                                                                                      | 13.03.2019 |
| 7.  | Women's Saving Group Training Campaign For<br>Women's Saving Groups & Girls                                                                                            | 01.03.2020 |
| 8.  | Special talk on Legal Awareness in Women by<br>Adv.Dipti Nawandhar and Adv. Kulkarni<br>Ashwini Udgir On Occasion of Celebration of<br>International Women's Day- 2020 | 09.03.2020 |
| 9.  | One Day National Webinar on Gender<br>Sensitization: Natural or Social                                                                                                 | 02.02.2021 |
| 10. | Health Awareness Program                                                                                                                                               | 12-01-2022 |
| 11. | One Day Webinar on Nutrition and Health of<br>Adolescent Girls                                                                                                         | 17-01-2022 |
| 12. | Special Invited talk on "Women's Laws and<br>Protection" on the occasion of International<br>Women's Day-2022"                                                         | 10.03.2022 |
| 13. | Seminar on the Use of Incinerator for Girls                                                                                                                            | 11.03.2022 |
| 14. | Seminar on "Skin Care for Teenagers" by Dr.<br>Sonal Chame Kandgire, Consultant Dermatologist<br>and Cosmetologist, Venkatesh Skin Care Clinic,<br>Udgir               | 04.11.2022 |
| 15. | One-day Workshop on "Self Defence for<br>Women" by Mr.Bapu Solunke Kung-fu and<br>Karate Trainer, Udgir                                                                | 20.12.2022 |
| 16. | Outreach Programme for Gender Equity Beti<br>Bachao-Beti Padhaw                                                                                                        | 19.02.2023 |
| 17. | Motivational talk for girls Digital Literacy: Need<br>of the Hour                                                                                                      | 08.03.2023 |
| 18. | Program of Health and Yoga                                                                                                                                             | <u> </u>   |
| 19. | Induction Programs                                                                                                                                                     |            |
| 20. | CCTV & Security Persons at Gate                                                                                                                                        |            |
| 21. | Grievances and Redressal Mechanism                                                                                                                                     |            |