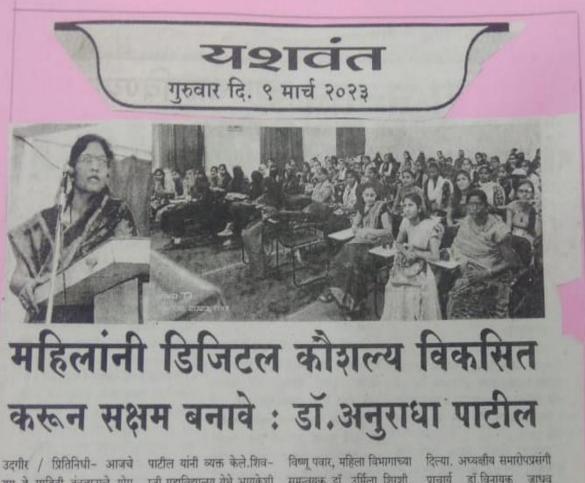

**Initiatives for Women's Empowerment:** In response to the distinct enrolment trend favouring female students and acknowledging the paramount importance of fostering women's empowerment, Shivaji Mahavidyalaya has orchestrated a comprehensive array of events and programs designed to cultivate equality, empowerment, and holistic development among its female students. These initiatives are not only aimed at addressing the educational needs of women but also at equipping them with the necessary skills, knowledge, and awareness to navigate various aspects of their personal and professional lives.