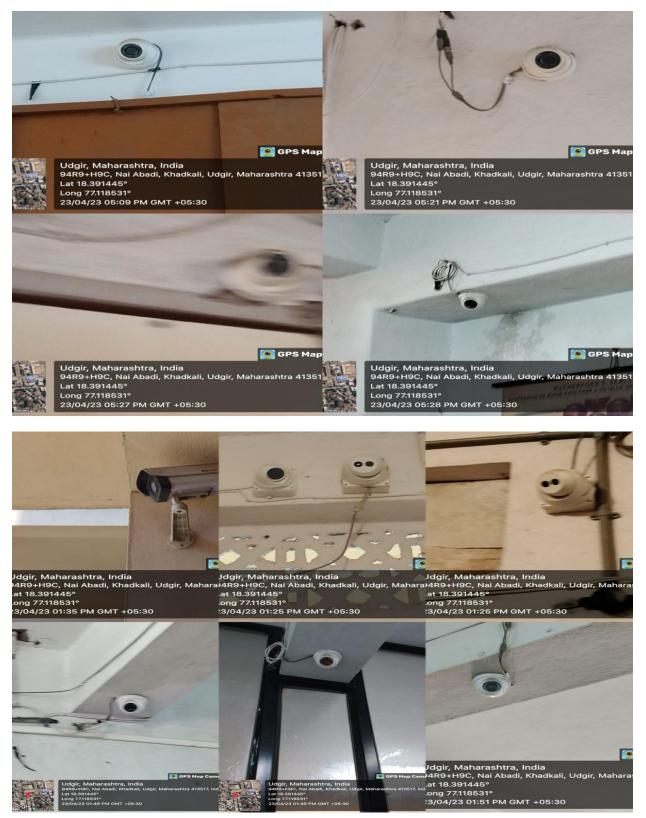

**Facilities Provided by the College for Female Students:** Jijamata girls hostel, study room, ladies common room, girls washroom, incinerator machines, RO drinking water, canteen, gym, sports facility, CCTV vigilance and security persons at the gate, complaint box mechanism and so on.