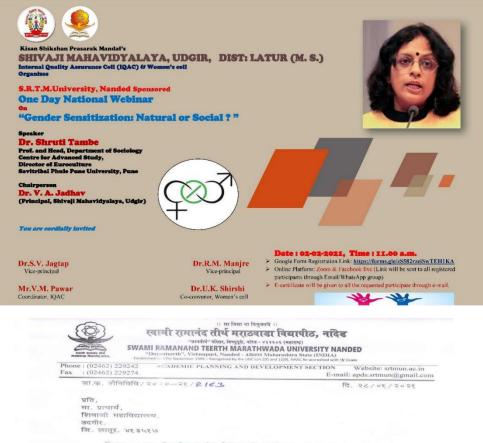

The following delineates the multifaceted initiatives undertaken by the college:

| 5.  | Guest Lecture on Prevention of Sexual<br>Harassment by Miss Kavita Sangale, P.S.I, Udgir                                                                               | 11.02.2019 |
|-----|------------------------------------------------------------------------------------------------------------------------------------------------------------------------|------------|
|     | Police Station Udgir                                                                                                                                                   |            |
| 6.  | Mahila Melawa on the Occasion of Celebration<br>of International Women's Day 2019                                                                                      | 13.03.2019 |
| 7.  | Women's Saving Group Training Campaign For<br>Women's Saving Groups & Girls                                                                                            | 01.03.2020 |
| 8.  | Special talk on Legal Awareness in Women by<br>Adv.Dipti Nawandhar and Adv. Kulkarni<br>Ashwini Udgir On Occasion of Celebration of<br>International Women's Day- 2020 | 09.03.2020 |
| 9.  | One Day National Webinar on Gender<br>Sensitization: Natural or Social                                                                                                 | 02.02.2021 |
| 10. | Health Awareness Program                                                                                                                                               | 12-01-2022 |
| 11. | One Day Webinar on Nutrition and Health of<br>Adolescent Girls                                                                                                         | 17-01-2022 |
| 12. | Special Invited talk on "Women's Laws and<br>Protection" on the occasion of International<br>Women's Day-2022"                                                         | 10.03.2022 |
| 13. | Seminar on the Use of Incinerator for Girls                                                                                                                            | 11.03.2022 |
| 14. | Seminar on "Skin Care for Teenagers" by Dr.<br>Sonal Chame Kandgire, Consultant Dermatologist<br>and Cosmetologist, Venkatesh Skin Care Clinic,<br>Udgir               | 04.11.2022 |
| 15. | One-day Workshop on "Self Defence for<br>Women" by Mr.Bapu Solunke Kung-fu and<br>Karate Trainer, Udgir                                                                | 20.12.2022 |
| 16. | Outreach Programme for Gender Equity Beti<br>Bachao-Beti Padhaw                                                                                                        | 19.02.2023 |
| 17. | Motivational talk for girls Digital Literacy: Need<br>of the Hour                                                                                                      | 08.03.2023 |
| 18. | Program of Health and Yoga                                                                                                                                             | <u> </u>   |
| 19. | Induction Programs                                                                                                                                                     |            |
| 20. | CCTV & Security Persons at Gate                                                                                                                                        |            |
| 21. | Grievances and Redressal Mechanism                                                                                                                                     |            |