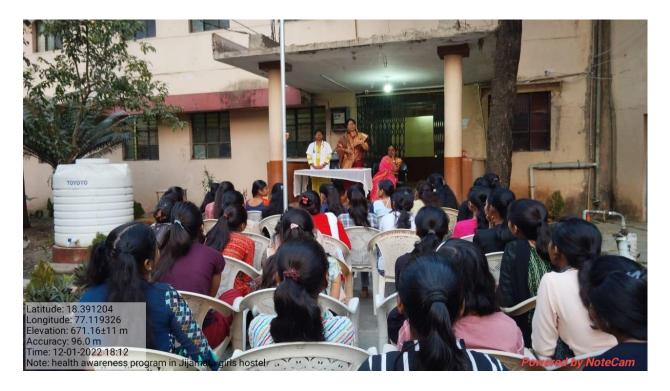

The following delineates the multifaceted initiatives undertaken by the college:

| 5.  | Guest Lecture on Prevention of Sexual<br>Harassment by Miss Kavita Sangale, P.S.I, Udgir                                                                               | 11.02.2019 |
|-----|------------------------------------------------------------------------------------------------------------------------------------------------------------------------|------------|
|     | Police Station Udgir                                                                                                                                                   |            |
| 6.  | Mahila Melawa on the Occasion of Celebration<br>of International Women's Day 2019                                                                                      | 13.03.2019 |
| 7.  | Women's Saving Group Training Campaign For<br>Women's Saving Groups & Girls                                                                                            | 01.03.2020 |
| 8.  | Special talk on Legal Awareness in Women by<br>Adv.Dipti Nawandhar and Adv. Kulkarni<br>Ashwini Udgir On Occasion of Celebration of<br>International Women's Day- 2020 | 09.03.2020 |
| 9.  | One Day National Webinar on Gender<br>Sensitization: Natural or Social                                                                                                 | 02.02.2021 |
| 10. | Health Awareness Program                                                                                                                                               | 12-01-2022 |
| 11. | One Day Webinar on Nutrition and Health of<br>Adolescent Girls                                                                                                         | 17-01-2022 |
| 12. | Special Invited talk on "Women's Laws and<br>Protection" on the occasion of International<br>Women's Day-2022"                                                         | 10.03.2022 |
| 13. | Seminar on the Use of Incinerator for Girls                                                                                                                            | 11.03.2022 |
| 14. | Seminar on "Skin Care for Teenagers" by Dr.<br>Sonal Chame Kandgire, Consultant Dermatologist<br>and Cosmetologist, Venkatesh Skin Care Clinic,<br>Udgir               | 04.11.2022 |
| 15. | One-day Workshop on "Self Defence for<br>Women" by Mr.Bapu Solunke Kung-fu and<br>Karate Trainer, Udgir                                                                | 20.12.2022 |
| 16. | Outreach Programme for Gender Equity Beti<br>Bachao-Beti Padhaw                                                                                                        | 19.02.2023 |
| 17. | Motivational talk for girls Digital Literacy: Need<br>of the Hour                                                                                                      | 08.03.2023 |
| 18. | Program of Health and Yoga                                                                                                                                             | <u> </u>   |
| 19. | Induction Programs                                                                                                                                                     |            |
| 20. | CCTV & Security Persons at Gate                                                                                                                                        |            |
| 21. | Grievances and Redressal Mechanism                                                                                                                                     |            |