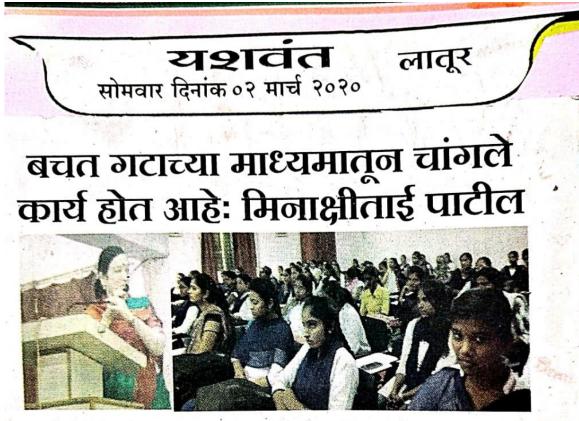

Pic: Flyer of the Programme on Awareness about Legal Rights of Women

Pic: Students attending and appearing in the exam along with convener Dr. V.D.Gaikwad at SMU.

### **Programme Report**

National Competition on Awareness about the Legal Rights of Women. Date: 23.12.2018 on 11.00 A.M. K.S.P. Mandal's Shivaji Mahavidyalaya, Udgir, IQAC, National Commission for Women, New Delhi organized a National Competition for girls. The topic of the Competition was Awareness about Legal Rights of Women Dated 23/12/2018 on 11.00 A.M. The chairperson of the program was Dr. V.A.Jadhav (M.Sc., Ph.D.), Principal of Shivaji Mahavidyalaya, Udgir. The convener of the program was Dr. V.D. Gaikwad Head, Dept. Of Political Science, Shivaji Mahavidyalaya, Udgir.

A Multiple choice question format examination is organized for girl students of Shivaji Mahavidyalaya. A total of 75 questions are to be attempted by students. The time given to attempt the questions was one and a half hour. The medium of examination was Marathi. The winners are facilitated by cash prizes. The MCQ questions were based on topics related to the legal rights of women. This program has been organized to create awareness among girl students about their legal rights. They may feel empowered and encouraged to know about numerous facilities available to them legally. There were more than 150 students significantly participated in the program.