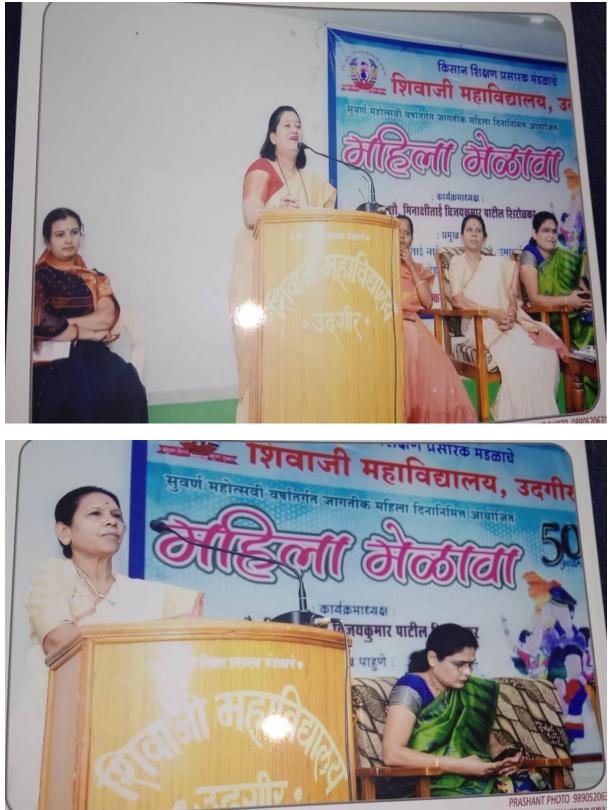

**Initiatives for Women's Empowerment:** In response to the distinct enrolment trend favouring female students and acknowledging the paramount importance of fostering women's empowerment, Shivaji Mahavidyalaya has orchestrated a comprehensive array of events and programs designed to cultivate equality, empowerment, and holistic development among its female students. These initiatives are not only aimed at addressing the educational needs of women but also at equipping them with the necessary skills, knowledge, and awareness to navigate various aspects of their personal and professional lives.

The following delineates the multifaceted initiatives undertaken by the college:

| 5.  | Guest Lecture on Prevention of Sexual<br>Harassment by Miss Kavita Sangale, P.S.I, Udgir                                                                               | 11.02.2019 |
|-----|------------------------------------------------------------------------------------------------------------------------------------------------------------------------|------------|
|     | Police Station Udgir                                                                                                                                                   |            |
| 6.  | Mahila Melawa on the Occasion of Celebration<br>of International Women's Day 2019                                                                                      | 13.03.2019 |
| 7.  | Women's Saving Group Training Campaign For<br>Women's Saving Groups & Girls                                                                                            | 01.03.2020 |
| 8.  | Special talk on Legal Awareness in Women by<br>Adv.Dipti Nawandhar and Adv. Kulkarni<br>Ashwini Udgir On Occasion of Celebration of<br>International Women's Day- 2020 | 09.03.2020 |
| 9.  | One Day National Webinar on Gender<br>Sensitization: Natural or Social                                                                                                 | 02.02.2021 |
| 10. | Health Awareness Program                                                                                                                                               | 12-01-2022 |
| 11. | One Day Webinar on Nutrition and Health of<br>Adolescent Girls                                                                                                         | 17-01-2022 |
| 12. | Special Invited talk on "Women's Laws and<br>Protection" on the occasion of International<br>Women's Day-2022"                                                         | 10.03.2022 |
| 13. | Seminar on the Use of Incinerator for Girls                                                                                                                            | 11.03.2022 |
| 14. | Seminar on "Skin Care for Teenagers" by Dr.<br>Sonal Chame Kandgire, Consultant Dermatologist<br>and Cosmetologist, Venkatesh Skin Care Clinic,<br>Udgir               | 04.11.2022 |
| 15. | One-day Workshop on "Self Defence for<br>Women" by Mr.Bapu Solunke Kung-fu and<br>Karate Trainer, Udgir                                                                | 20.12.2022 |
| 16. | Outreach Programme for Gender Equity Beti<br>Bachao-Beti Padhaw                                                                                                        | 19.02.2023 |
| 17. | Motivational talk for girls Digital Literacy: Need<br>of the Hour                                                                                                      | 08.03.2023 |
| 18. | Program of Health and Yoga                                                                                                                                             | <u> </u>   |
| 19. | Induction Programs                                                                                                                                                     |            |
| 20. | CCTV & Security Persons at Gate                                                                                                                                        |            |
| 21. | Grievances and Redressal Mechanism                                                                                                                                     |            |