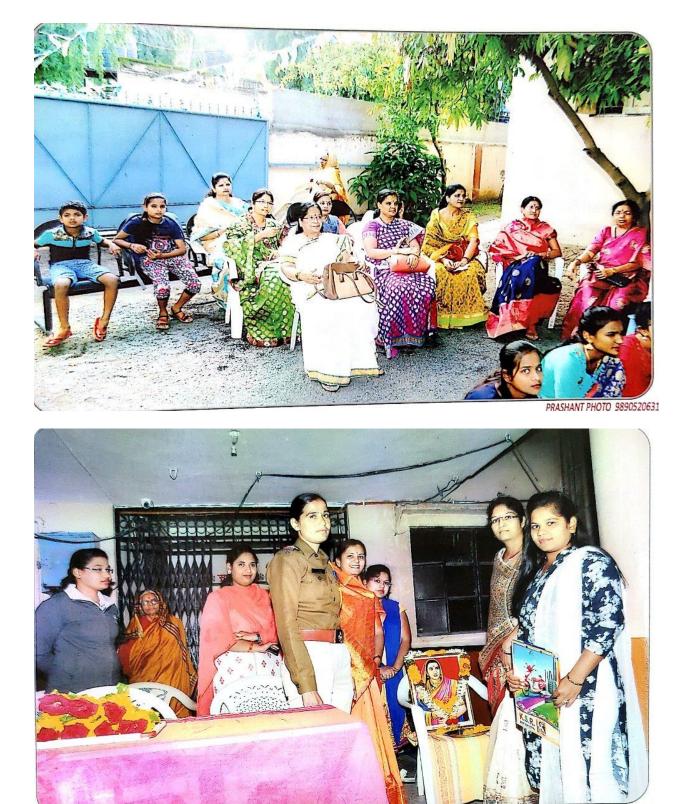

Pic: Flyer of the Programme on Awareness about Legal Rights of Women

Pic: Students attending and appearing in the exam along with convener Dr. V.D.Gaikwad at SMU.

### **Programme Report**

National Competition on Awareness about the Legal Rights of Women. Date: 23.12.2018 on 11.00 A.M. K.S.P. Mandal's Shivaji Mahavidyalaya, Udgir, IQAC, National Commission for Women, New Delhi organized a National Competition for girls. The topic of the Competition was Awareness about Legal Rights of Women Dated 23/12/2018 on 11.00 A.M. The chairperson of the program was Dr. V.A.Jadhav (M.Sc., Ph.D.), Principal of Shivaji Mahavidyalaya, Udgir. The convener of the program was Dr. V.D. Gaikwad Head, Dept. Of Political Science, Shivaji Mahavidyalaya, Udgir.

A Multiple choice question format examination is organized for girl students of Shivaji Mahavidyalaya. A total of 75 questions are to be attempted by students. The time given to attempt the questions was one and a half hour. The medium of examination was Marathi. The winners are facilitated by cash prizes. The MCQ questions were based on topics related to the legal rights of women. This program has been organized to create awareness among girl students about their legal rights. They may feel empowered and encouraged to know about numerous facilities available to them legally. There were more than 150 students significantly participated in the program.