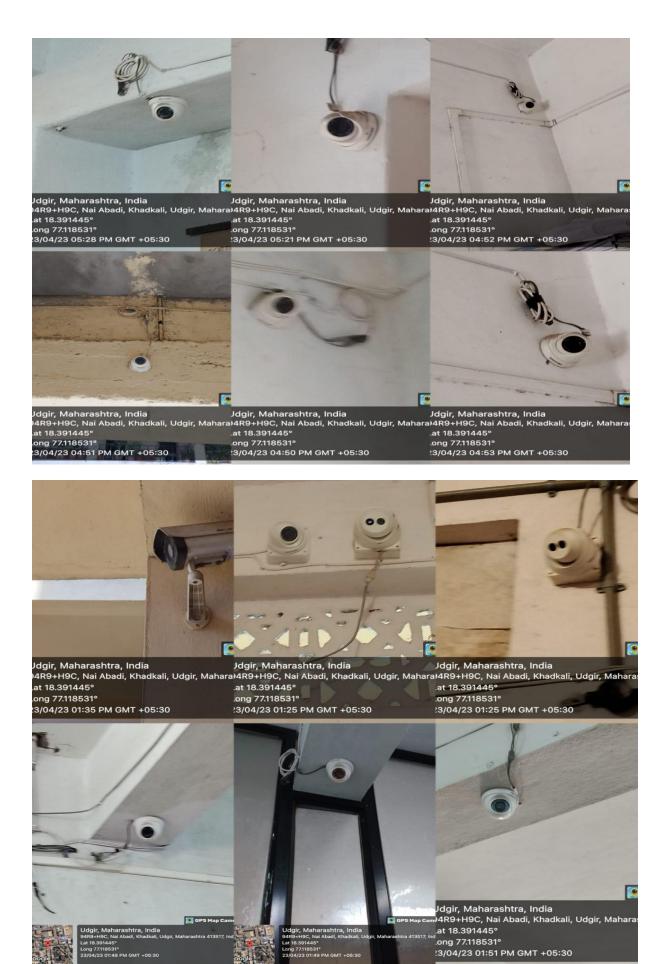

**Facilities Provided by the College for Female Students:** Jijamata girls hostel, study room, ladies common room, girls washroom, incinerator machines, RO drinking water, canteen, gym, sports facility, CCTV vigilance and security persons at the gate, complaint box mechanism and so on.