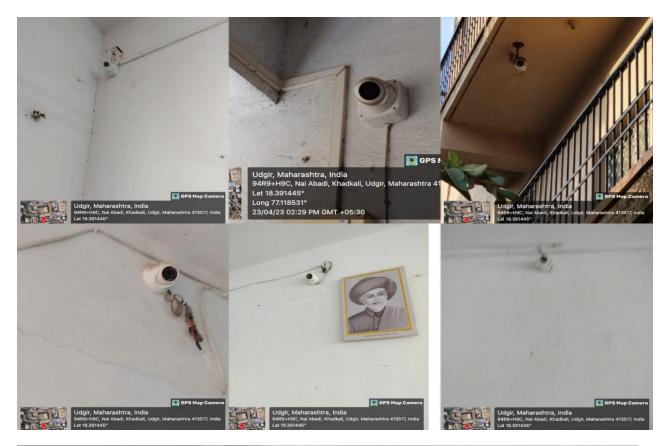

**Facilities Provided by the College for Female Students:** Jijamata girls hostel, study room, ladies common room, girls washroom, incinerator machines, RO drinking water, canteen, gym, sports facility, CCTV vigilance and security persons at the gate, complaint box mechanism and so on.