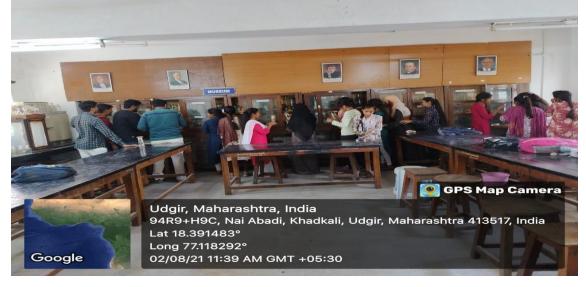

Pic: Flyer of the Programme on Awareness about Legal Rights of Women

Pic: Students attending and appearing in the exam along with convener Dr. V.D.Gaikwad at SMU.

A Multiple choice question format examination is organized for girl students of Shivaji Mahavidyalaya. A total of 75 questions are to be attempted by students. The time given to attempt the questions was one and a half hour. The medium of examination was Marathi. The winners are facilitated by cash prizes. The MCQ questions were based on topics related to the legal rights of women. This program has been organized to create awareness among girl students about their legal rights. They may feel empowered and encouraged to know about numerous facilities available to them legally. There were more than 150 students significantly participated in the program.