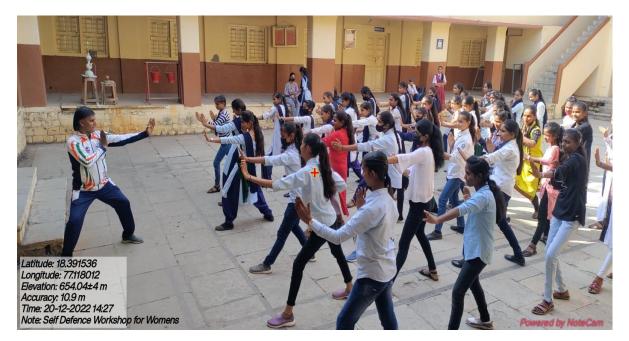

The following delineates the multifaceted initiatives undertaken by the college:

| 5.  | Guest Lecture on Prevention of Sexual<br>Harassment by Miss Kavita Sangale, P.S.I, Udgir                                                                               | 11.02.2019 |
|-----|------------------------------------------------------------------------------------------------------------------------------------------------------------------------|------------|
|     | Police Station Udgir                                                                                                                                                   |            |
| 6.  | Mahila Melawa on the Occasion of Celebration<br>of International Women's Day 2019                                                                                      | 13.03.2019 |
| 7.  | Women's Saving Group Training Campaign For<br>Women's Saving Groups & Girls                                                                                            | 01.03.2020 |
| 8.  | Special talk on Legal Awareness in Women by<br>Adv.Dipti Nawandhar and Adv. Kulkarni<br>Ashwini Udgir On Occasion of Celebration of<br>International Women's Day- 2020 | 09.03.2020 |
| 9.  | One Day National Webinar on Gender<br>Sensitization: Natural or Social                                                                                                 | 02.02.2021 |
| 10. | Health Awareness Program                                                                                                                                               | 12-01-2022 |
| 11. | One Day Webinar on Nutrition and Health of<br>Adolescent Girls                                                                                                         | 17-01-2022 |
| 12. | Special Invited talk on "Women's Laws and<br>Protection" on the occasion of International<br>Women's Day-2022"                                                         | 10.03.2022 |
| 13. | Seminar on the Use of Incinerator for Girls                                                                                                                            | 11.03.2022 |
| 14. | Seminar on "Skin Care for Teenagers" by Dr.<br>Sonal Chame Kandgire, Consultant Dermatologist<br>and Cosmetologist, Venkatesh Skin Care Clinic,<br>Udgir               | 04.11.2022 |
| 15. | One-day Workshop on "Self Defence for<br>Women" by Mr.Bapu Solunke Kung-fu and<br>Karate Trainer, Udgir                                                                | 20.12.2022 |
| 16. | Outreach Programme for Gender Equity Beti<br>Bachao-Beti Padhaw                                                                                                        | 19.02.2023 |
| 17. | Motivational talk for girls Digital Literacy: Need<br>of the Hour                                                                                                      | 08.03.2023 |
| 18. | Program of Health and Yoga                                                                                                                                             | <u> </u>   |
| 19. | Induction Programs                                                                                                                                                     |            |
| 20. | CCTV & Security Persons at Gate                                                                                                                                        |            |
| 21. | Grievances and Redressal Mechanism                                                                                                                                     |            |