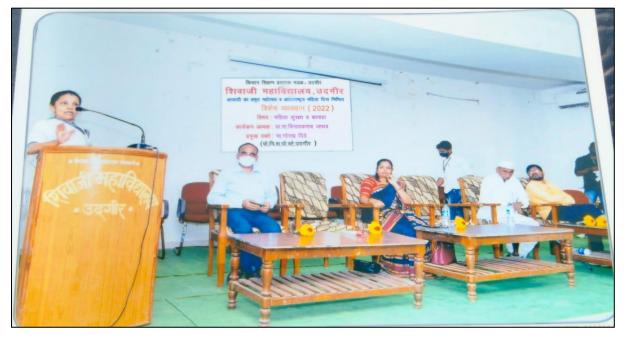

The following delineates the multifaceted initiatives undertaken by the college:

| 5.  | Guest Lecture on Prevention of Sexual<br>Harassment by Miss Kavita Sangale, P.S.I, Udgir                                                                               | 11.02.2019 |
|-----|------------------------------------------------------------------------------------------------------------------------------------------------------------------------|------------|
|     | Police Station Udgir                                                                                                                                                   |            |
| 6.  | Mahila Melawa on the Occasion of Celebration<br>of International Women's Day 2019                                                                                      | 13.03.2019 |
| 7.  | Women's Saving Group Training Campaign For<br>Women's Saving Groups & Girls                                                                                            | 01.03.2020 |
| 8.  | Special talk on Legal Awareness in Women by<br>Adv.Dipti Nawandhar and Adv. Kulkarni<br>Ashwini Udgir On Occasion of Celebration of<br>International Women's Day- 2020 | 09.03.2020 |
| 9.  | One Day National Webinar on Gender<br>Sensitization: Natural or Social                                                                                                 | 02.02.2021 |
| 10. | Health Awareness Program                                                                                                                                               | 12-01-2022 |
| 11. | One Day Webinar on Nutrition and Health of<br>Adolescent Girls                                                                                                         | 17-01-2022 |
| 12. | Special Invited talk on "Women's Laws and<br>Protection" on the occasion of International<br>Women's Day-2022"                                                         | 10.03.2022 |
| 13. | Seminar on the Use of Incinerator for Girls                                                                                                                            | 11.03.2022 |
| 14. | Seminar on "Skin Care for Teenagers" by Dr.<br>Sonal Chame Kandgire, Consultant Dermatologist<br>and Cosmetologist, Venkatesh Skin Care Clinic,<br>Udgir               | 04.11.2022 |
| 15. | One-day Workshop on "Self Defence for<br>Women" by Mr.Bapu Solunke Kung-fu and<br>Karate Trainer, Udgir                                                                | 20.12.2022 |
| 16. | Outreach Programme for Gender Equity Beti<br>Bachao-Beti Padhaw                                                                                                        | 19.02.2023 |
| 17. | Motivational talk for girls Digital Literacy: Need<br>of the Hour                                                                                                      | 08.03.2023 |
| 18. | Program of Health and Yoga                                                                                                                                             | <u> </u>   |
| 19. | Induction Programs                                                                                                                                                     |            |
| 20. | CCTV & Security Persons at Gate                                                                                                                                        |            |
| 21. | Grievances and Redressal Mechanism                                                                                                                                     |            |