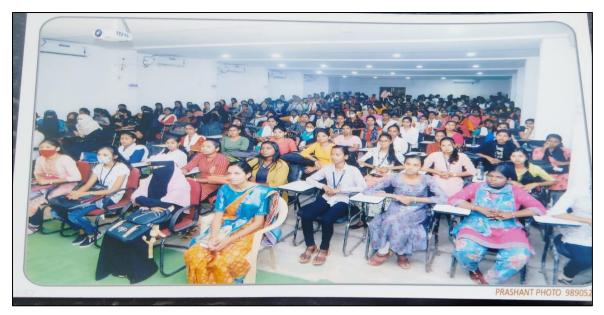

A Multiple choice question format examination is organized for girl students of Shivaji Mahavidyalaya. A total of 75 questions are to be attempted by students. The time given to attempt the questions was one and a half hour. The medium of examination was Marathi. The winners are facilitated by cash prizes. The MCQ questions were based on topics related to the legal rights of women. This program has been organized to create awareness among girl students about their legal rights. They may feel empowered and encouraged to know about numerous facilities available to them legally. There were more than 150 students significantly participated in the program.