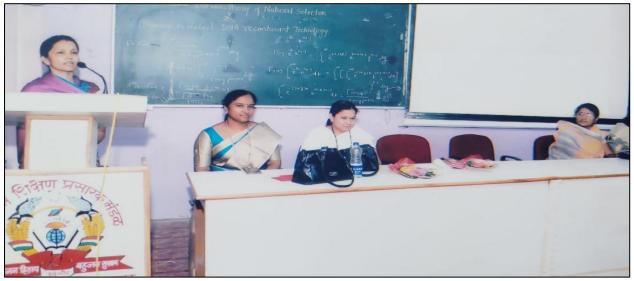

### **Programme Report**

National Competition on Awareness about the Legal Rights of Women. Date: 23.12.2018 on 11.00 A.M. K.S.P. Mandal's Shivaji Mahavidyalaya, Udgir, IQAC, National Commission for Women, New Delhi organized a National Competition for girls. The topic of the Competition was Awareness about Legal Rights of Women Dated 23/12/2018 on 11.00 A.M. The chairperson of the program was Dr. V.A.Jadhav (M.Sc., Ph.D.), Principal of Shivaji Mahavidyalaya, Udgir. The convener of the program was Dr. V.D. Gaikwad Head, Dept. Of Political Science, Shivaji Mahavidyalaya, Udgir.

A Multiple choice question format examination is organized for girl students of Shivaji Mahavidyalaya. A total of 75 questions are to be attempted by students. The time given to attempt the questions was one and a half hour. The medium of examination was Marathi. The winners are facilitated by cash prizes. The MCQ questions were based on topics related to the legal rights of women. This program has been organized to create awareness among girl students about their legal rights. They may feel empowered and encouraged to know about numerous facilities available to them legally. There were more than 150 students significantly participated in the program.