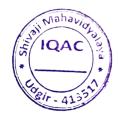

Pic: Flyer of the Programme on Awareness about Legal Rights of Women

Pic: Students attending and appearing in the exam along with convener Dr. V.D.Gaikwad at SMU.

### **Programme Report**

National Competition on Awareness about the Legal Rights of Women. Date: 23.12.2018 on 11.00 A.M. K.S.P. Mandal's Shivaji Mahavidyalaya, Udgir, IQAC, National Commission for Women, New Delhi organized a National Competition for girls. The topic of the Competition was Awareness about Legal Rights of Women Dated 23/12/2018 on 11.00 A.M. The chairperson of the program was Dr. V.A.Jadhav (M.Sc., Ph.D.), Principal of Shivaji Mahavidyalaya, Udgir. The convener of the program was Dr. V.D. Gaikwad Head, Dept. Of Political Science, Shivaji Mahavidyalaya, Udgir.

A Multiple choice question format examination is organized for girl students of Shivaji Mahavidyalaya. A total of 75 questions are to be attempted by students. The time given to attempt the questions was one and a half hour. The medium of examination was Marathi. The winners are facilitated by cash prizes. The MCQ questions were based on topics related to the legal rights of women. This program has been organized to create awareness among girl students about their legal rights. They may feel empowered and encouraged to know about numerous facilities available to them legally. There were more than 150 students significantly participated in the program.