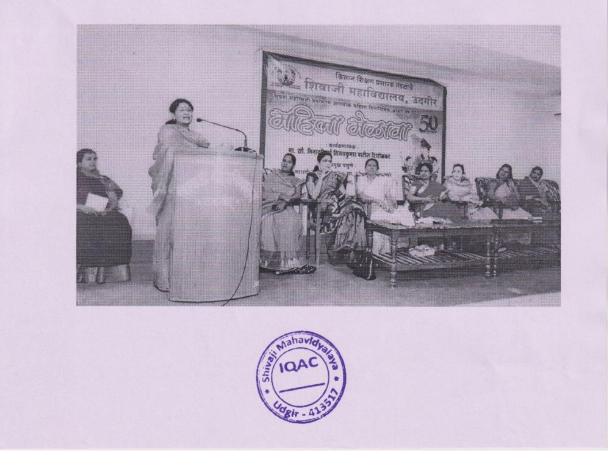

**Initiatives for Women's Empowerment:** In response to the distinct enrolment trend favouring female students and acknowledging the paramount importance of fostering women's empowerment, Shivaji Mahavidyalaya has orchestrated a comprehensive array of events and programs designed to cultivate equality, empowerment, and holistic development among its female students. These initiatives are not only aimed at addressing the educational needs of women but also at equipping them with the necessary skills, knowledge, and awareness to navigate various aspects of their personal and professional lives.

The following delineates the multifaceted initiatives undertaken by the college:

| 5.  | Guest Lecture on Prevention of Sexual<br>Harassment by Miss Kavita Sangale, P.S.I, Udgir                                                                               | 11.02.2019 |
|-----|------------------------------------------------------------------------------------------------------------------------------------------------------------------------|------------|
|     | Police Station Udgir                                                                                                                                                   |            |
| 6.  | Mahila Melawa on the Occasion of Celebration<br>of International Women's Day 2019                                                                                      | 13.03.2019 |
| 7.  | Women's Saving Group Training Campaign For<br>Women's Saving Groups & Girls                                                                                            | 01.03.2020 |
| 8.  | Special talk on Legal Awareness in Women by<br>Adv.Dipti Nawandhar and Adv. Kulkarni<br>Ashwini Udgir On Occasion of Celebration of<br>International Women's Day- 2020 | 09.03.2020 |
| 9.  | One Day National Webinar on Gender<br>Sensitization: Natural or Social                                                                                                 | 02.02.2021 |
| 10. | Health Awareness Program                                                                                                                                               | 12-01-2022 |
| 11. | One Day Webinar on Nutrition and Health of<br>Adolescent Girls                                                                                                         | 17-01-2022 |
| 12. | Special Invited talk on "Women's Laws and<br>Protection" on the occasion of International<br>Women's Day-2022"                                                         | 10.03.2022 |
| 13. | Seminar on the Use of Incinerator for Girls                                                                                                                            | 11.03.2022 |
| 14. | Seminar on "Skin Care for Teenagers" by Dr.<br>Sonal Chame Kandgire, Consultant Dermatologist<br>and Cosmetologist, Venkatesh Skin Care Clinic,<br>Udgir               | 04.11.2022 |
| 15. | One-day Workshop on "Self Defence for<br>Women" by Mr.Bapu Solunke Kung-fu and<br>Karate Trainer, Udgir                                                                | 20.12.2022 |
| 16. | Outreach Programme for Gender Equity Beti<br>Bachao-Beti Padhaw                                                                                                        | 19.02.2023 |
| 17. | Motivational talk for girls Digital Literacy: Need<br>of the Hour                                                                                                      | 08.03.2023 |
| 18. | Program of Health and Yoga                                                                                                                                             | <u> </u>   |
| 19. | Induction Programs                                                                                                                                                     |            |
| 20. | CCTV & Security Persons at Gate                                                                                                                                        |            |
| 21. | Grievances and Redressal Mechanism                                                                                                                                     |            |