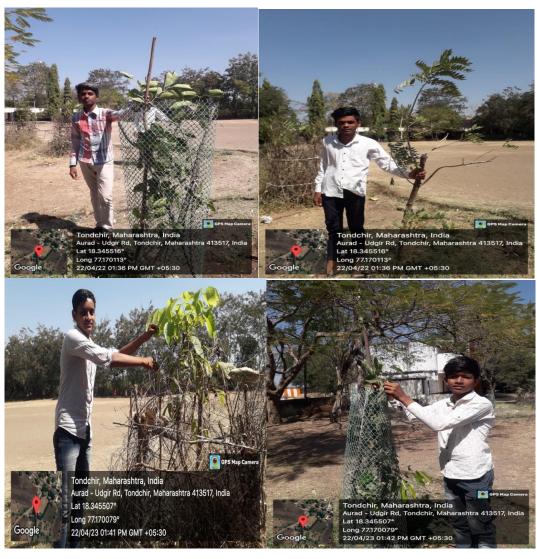

#### Present Status of Planted trees in Village Tondchir in April 2023

#### Present Status in April 2023 of Planted trees in Village Tondchir

Dr Jewlikar Gauray, Dr S.V. Chate and Mr Suryawanshi observing Plantation at At

Village Bamni on 9 February 2024

Dr. Honrao, Mr Ram Jadhav (Social activist) and Mr Rajkumar Biradar observing the Plantation At- Village Bamni on 10 February 2024