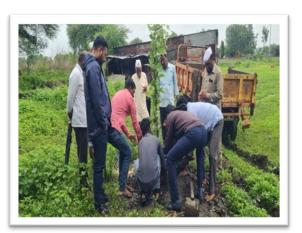

#### "Tree plantation-Adoption Scheme" in Village Bamni on dated $21^{\rm st}$ July 2022

Note: NSS volunteers planting the trees in Bamni village.