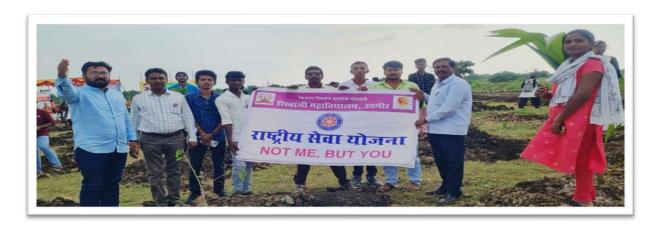

#### "Tree plantation-Adoption Scheme" in Village Bamni on dated $21^{\rm st}$ July 2022

Note: NSS volunteers planting the trees in Bamni village.