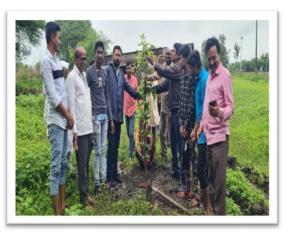

#### "Tree plantation-Adoption Scheme" in Village Bamni on dated $21^{\rm st}$ July 2022

Note: NSS volunteers planting the trees in Bamni village.