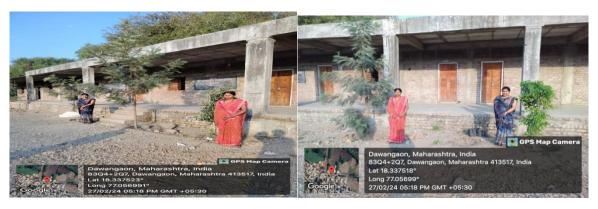

#### Present Status of Planted trees in Sant Sawtamali School Campus Dawangan in February 2024