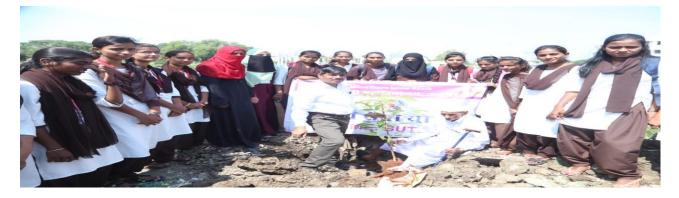

# शिवाजी महाविद्यालयातर्फे विविध गावात वृक्षारोपण व श्रमदान

उदगीर, दि. २२ : पर्यावरण २५, सिल्वर २५, नांदुगी २०, उपस्थित होते. तरसुट्टीवे औवित्य संतुलनासाठी वृक्षारोरणाची गरज बेल ५, जांब १०, लिंबू ५, विकृ ओळखन उदगीर येथील शिवाजी महाविद्यालयाच्या राष्ट्रीय सेवा योजना विभागाच्या वर्तने वृक्ष दान-दत्तक अभियान सुरू करण्यात आले आहे. त्याअंतर्गत आदपर्यंत दवळपास २००० वृक्ष संकलित करण्यात आले अस्न विद्यालय, आरोग्य उपकेंद्र. पैकी आदपर्यंत १५० वृक्षाची तॉडिंचरचे विजामाता विद्यालय, संगोपनासाठी दत्तक दंकन जिल्हा परिषद शाळा इत्यादी लागवड करण्यात आली आहे.

अपृत महोत्सवाचे आले. औचित्व साध्न हैवतपुर, दावनगव व तोंडविर या ठिकाणी आंबा

५ व मोगग ५ अशा एक्ष १०० वृक्षाची लागवडकरण्यात आली. या गावातील शाळा, ग्रामपंचावात व ग्रामस्थन्या घरी वसारोपण करण्यात आले. याप्रसंगी दावनगावचे संत सावंत माळी ठिकाणी वृक्षाग्रेपण करण्यात