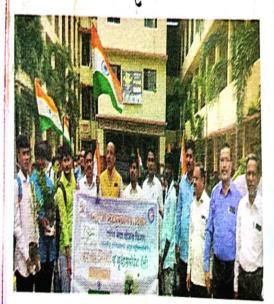

#### "Tree plantation-Adoption Scheme" in Village Bamni on dated $21^{\rm st}$ July 2022

Note: NSS volunteers planting the trees in Bamni village.