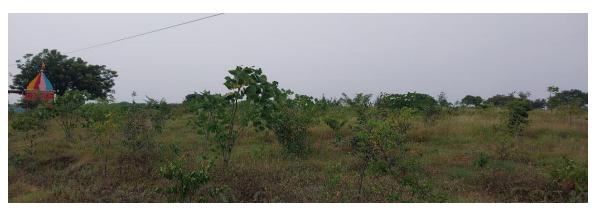

#### Present Status of Planted trees in Sant Sawtamali School Campus Dawangan in February 2024