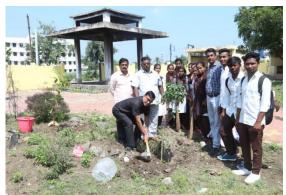

# Participation of NSS volunteers in "Tree Plantation-adoption Scheme" at Hanmant Devrai, Village Bamni.