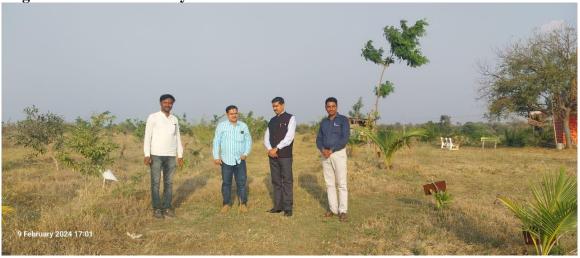

#### Present Status in April 2023 of Planted trees in Village Tondchir

Dr Jewlikar Gauray, Dr S.V. Chate and Mr Suryawanshi observing Plantation at At

Village Bamni on 9 February 2024

Dr. Honrao, Mr Ram Jadhav (Social activist) and Mr Rajkumar Biradar observing the Plantation At- Village Bamni on 10 February 2024

## Dr. Tekale, Mr Asish Rajurkar (Social activist) and Mr B.P Suryawanshi observing Plantation at At Village Bamni on 11 february 2024

Deputy Collector SDM, Udgir Mr Sushant Shinde, I/C Principal Dr.Nawale, Dr Dawle, Dr.Manjare and Mr Rajkumar Biradar observing Plantation at At Village Bamni on 12 February 2024