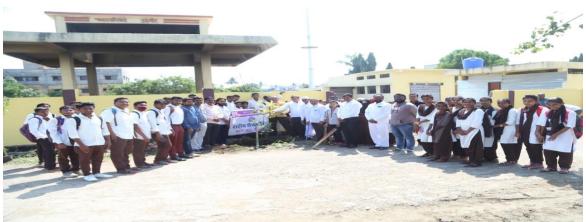

#### SHIVAJI MAHAVIDYALAYA UDGIR

**Department of National Service Scheme**Launching

"Tree Donation and Adoption Scheme"

Date: 21 July 2022 on 11.30 A.M.

Chief Guest Shri Dnyandeoji Zhodge Secretary, K.S.P.M Udgir

#### **Patron**

Dr Jadhav V.A

Principal, Shivaji Mahavidyalaya, Udgir

**Co-ordinator** 

Mr. Suryawanshi Balaji Pandurang National Service Scheme Department, Shivaji Mahavidyalaya, Udgir

#### "Tree plantation-Adoption Scheme" in Village Bamni on dated $21^{\rm st}$ July 2022

Note: NSS volunteers planting the trees in Bamni village.