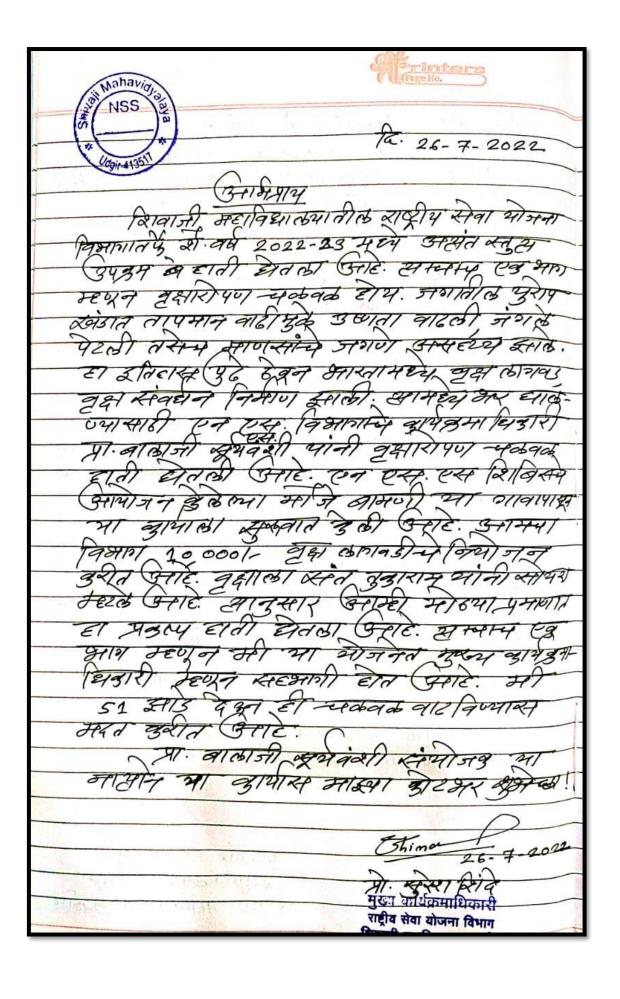

12. 23/00/2022

वृक्ष सँवर्धन ही भानच्या काळाजी गरंग शाहे. पर्यानरहाच्या संवर्धना साठी वृश्योपहा कुरणे आवस्त्रक आहे. ज्यामुने प्रमित्राचा समतील राखला जाईल त्यामुके आमच्या, महा विद्यालयाच्या राष्ट्रीय स्ता योजना विभागाच्या वतीन प्रमित्रहा संवर्धना साठी "वृक्ष बान-बन्तक अधियान्।" राष्ट्रिय सेत काले-

दे आमिशन भतिश्वासः गहलपूर्ण द्यारे ट्यमुके मी प्राचार्य म्टबून या से बीजनेच्या या उपक्रमांच स्वागत् करती व ट्यांना सुभिष्का देती.

मा भिम्नानासाठी भी स्वतः अकरा (11) हुस् म्लून देन भाहे.

Dr विनाभित माहित भाजाम्