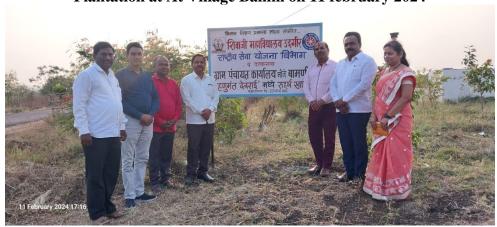

## Dr. Tekale, Mr Asish Rajurkar (Social activist) and Mr B.P Suryawanshi observing Plantation at At Village Bamni on 11 february 2024

Deputy Collector SDM, Udgir Mr Sushant Shinde, I/C Principal Dr.Nawale, Dr Dawle, Dr.Manjare and Mr Rajkumar Biradar observing Plantation at At Village Bamni on 12 February 2024