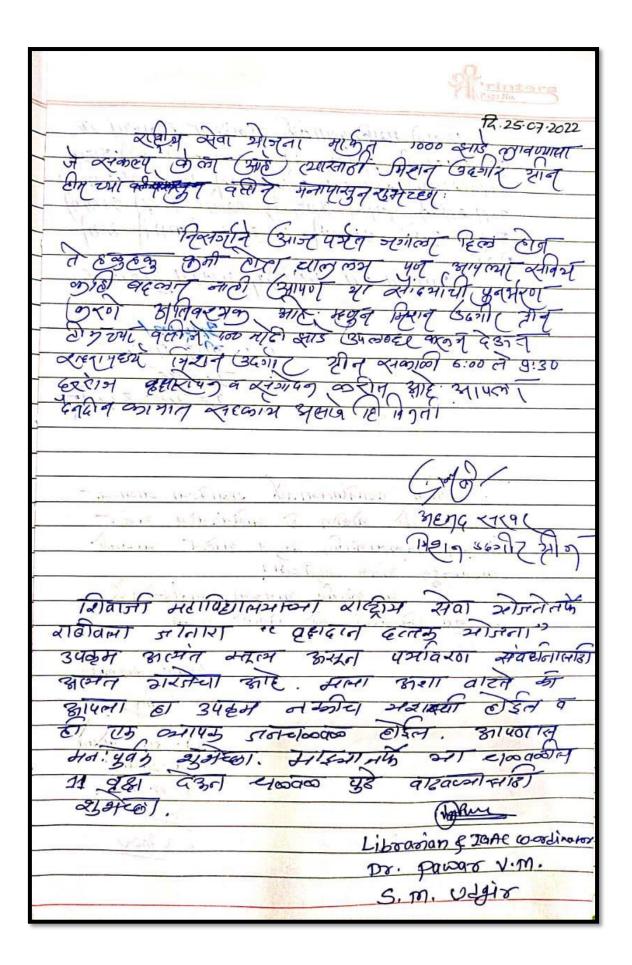

Ta. 25.07.2022 ज व्यक्तिम व्येवा भाजना मार्जन 1000 क्यांड लावणाया ज व्यक्तिए केला आहा त्यारमाठी जिसन किमीर सान निस्रामि आज परित जांगल हिल ले १८०१ क्षित्रियम भार अपूर्व निस्त्व किली मिन् रिष्ण परि साउ एप लग्न देश द राष्ट्री प्रयोग अदिशा श्रीन स्वाली 6:00 ते 9:30 हरराम ब्रह्मरियन व यरंगायन करीन आहे. आपरमा दन्यीन कामान न्द्रकांत्र सुसाव (ही मेनुती 31EMG <1591 बिवानी महाविद्यालयां बाद्याय सेवा क्रीन्तेतर्फ बाबीवला जातारा " पृहादान दलकु भोजना उपक्रम कार्यन स्त्राम क्रांस्त प्रश्विरण संवद्यीनार्लाह) क्षापला हा उपहल नकीय अवाद्या टाइन रा एक क्यापम डाम्बाक्क होईल. आपनास सर्गः पुर्व के खुमेंच्छा. माद्रमा मार्क क्या टाळवळील 11 मुक्का दिंउती थळवळ पुढे वाहवण्यासाह) 2591001. Dr. Pawar V.M. S. m. Udgir