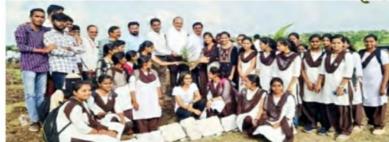

N.S.S Coordinators along with Participant Volunteers after Labour Donation (Shramdaan) at Hanuman Devarai Village Bamni on dated 25 January 2023 under "Tree Plantation-adoption Scheme"