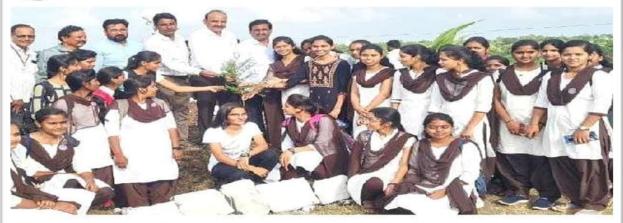

# Participation of NSS volunteers in "Tree Plantation-adoption Scheme" at Hanmant Devrai, Village Bamni.