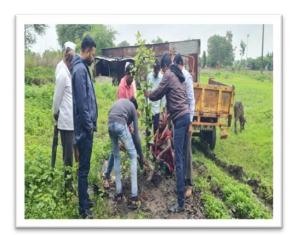

#### "Tree plantation-Adoption Scheme" in Village Bamni on dated $21^{\rm st}$ July 2022

Note: NSS volunteers planting the trees in Bamni village.