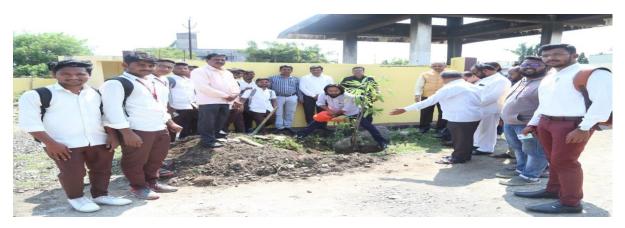

# Participation of NSS volunteers in "Tree Plantation-adoption Scheme" at Hanmant Devrai, Village Bamni.