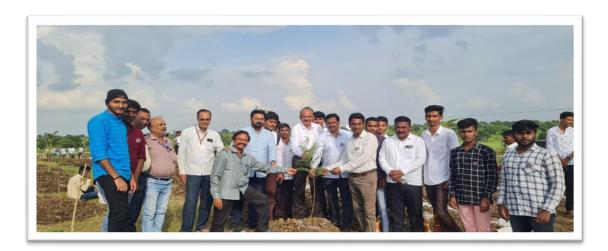

#### "Tree plantation-Adoption Scheme" in Village Bamni on dated $21^{\rm st}$ July 2022

Note: NSS volunteers planting the trees in Bamni village.