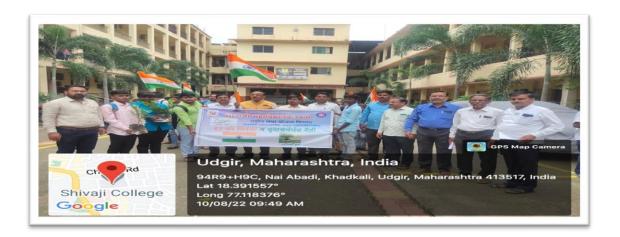

#### SHIVAJI MAHAVIDYALAYA UDGIR

**Department of National Service Scheme**Launching

"Tree Donation and Adoption Scheme"

Date: 21 July 2022 on 11.30 A.M.

Chief Guest Shri Dnyandeoji Zhodge Secretary, K.S.P.M Udgir

#### **Patron**

Dr Jadhav V.A

Principal, Shivaji Mahavidyalaya, Udgir

**Co-ordinator** 

Mr. Suryawanshi Balaji Pandurang National Service Scheme Department, Shivaji Mahavidyalaya, Udgir

#### "Tree plantation-Adoption Scheme" in Village Bamni on dated $21^{\rm st}$ July 2022

Note: NSS volunteers planting the trees in Bamni village.