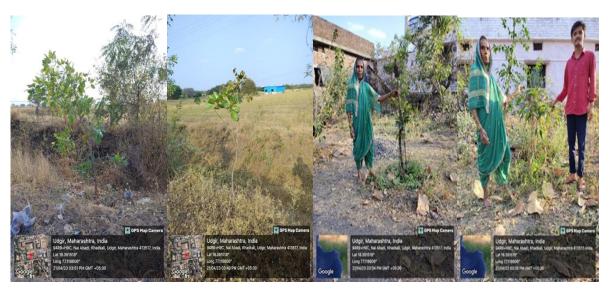

#### Present Status of Planted trees in Village Tiwatgyal in April 2023

## Present Status of Planted trees in Village Tiwatgyal Cremation ground Road Plantation in April 2023

#### Present Status of Planted trees in Sant Sawtamali School Campus Dawangan in February 2024

#### Present Status of Planted trees in Village Tondchir in April 2023

#### Present Status in April 2023 of Planted trees in Village Tondchir

Dr Jewlikar Gauray, Dr S.V. Chate and Mr Suryawanshi observing Plantation at At

Village Bamni on 9 February 2024

Dr. Honrao, Mr Ram Jadhav (Social activist) and Mr Rajkumar Biradar observing the Plantation At- Village Bamni on 10 February 2024