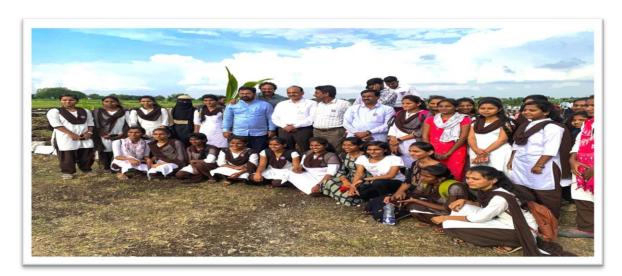

# Participation of NSS volunteers in "Tree Plantation-adoption Scheme" at Hanmant Devrai, Village Bamni.