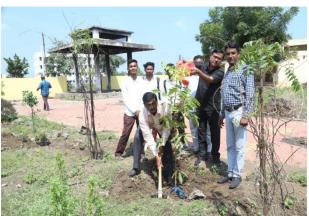

# Participation of NSS volunteers in "Tree Plantation-adoption Scheme" at Hanmant Devrai, Village Bamni.