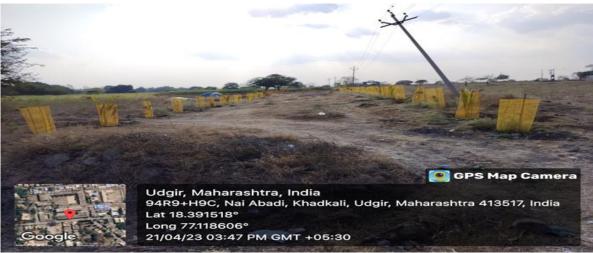

वा.

## श्भहस्ते : डॉ.मल्लिकार्जुन करजगी

संचालक,राष्ट्रीय सेवा योजना विभाग,स्वा.रा.ती.म.विद्यापीठ, नांदेड.

प्रमुख उपस्थिती

डॉ.अरविंद नवले

मा.राजकुमार बिराजदार (सेवानिवृत्त पोलीस निरीक्षक)

प्र- प्राचार्य,शिवाजी महाविद्यालय, उदगीर.

प्रा.डॉ.सुरेश शिंदे, प्रा.डॉ.अनंत टेकाळे, प्रा.बालाजी सूर्यवंशी

(कार्यक्रमाधिकारी,राष्ट्रीय सेवा योजना विभाग,शिवाजी महाविद्यालय,उदगीर )



Plantation at Village Bamni by Dr. Malikarjun Karajgi, Director, National Service Scheme Swami Ramanand Teerth Marathwada University, Nanded



Outcome Of "Tree Plantation-Adoption Scheme" at Hanmant Devarai, Village Bamni















#### Present Status of Planted trees in Village Tiwatgyal in April 2023







## Present Status of Planted trees in Village Tiwatgyal Cremation ground Road Plantation in April 2023







#### Present Status of Planted trees in Sant Sawtamali School Campus Dawangan in February 2024









#### Present Status of Planted trees in Village Tondchir in April 2023





#### Present Status in April 2023 of Planted trees in Village Tondchir







Dr Jewlikar Gauray, Dr S.V. Chate and Mr Suryawanshi observing Plantation at At

Village Bamni on 9 February 2024





Dr. Honrao, Mr Ram Jadhav (Social activist) and Mr Rajkumar Biradar observing the Plantation At- Village Bamni on 10 February 2024



## Dr. Tekale, Mr Asish Rajurkar (Social activist) and Mr B.P Suryawanshi observing Plantation at At Village Bamni on 11 february 2024



Deputy Collector SDM, Udgir Mr Sushant Shinde, I/C Principal Dr.Nawale, Dr Dawle, Dr.Manjare and Mr Rajkumar Biradar observing Plantation at At Vil