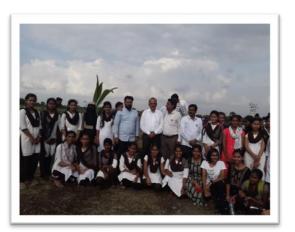

# Participation of NSS volunteers in "Tree Plantation-adoption Scheme" at Hanmant Devrai, Village Bamni.