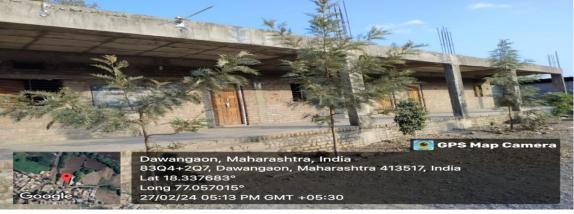

#### Present Status of Planted trees in Sant Sawtamali School Campus Dawangan in February 2024