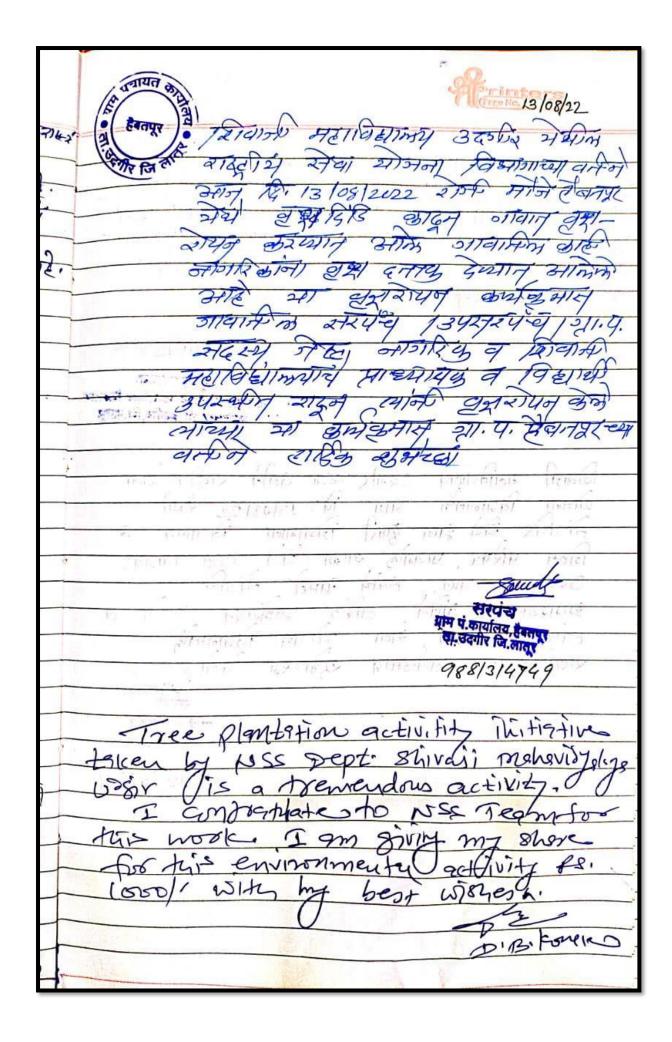

स्थि लागवंड व संगोपन ही कार्जिस गमन भाहे. अस्पार्ट्र ग्राम पंचायन कार्यालय वामणी मन्ने गेले वर्षी 2500/- क्षांडांचरी लागवंड केली. परंतू त्यांचे येग्नम संगोपन न क्षांत्याने 1000/-कार्यं केली. यांचा अनुमान धानुमान या वर्षी 2022 मन्यो 5000/- क्षांडे लान्ज्यांचा संकुत्प क्षेत्रला) स्थाहे. त्या गांडी क्षामचे गानचे काषुमाना संकुत्प क्षेत्रला) स्थाहे. त्या गांडी ग्रामचे गानचे काषुमाना संकुत्प क्षेत्रला) स्थाहे. त्या गांडी ग्रामचे गानचे काषुमाना संकुत्प क्षेत्रला) स्थाहे. त्या गांडी ग्राहालात त्यांचे क्षिण्ठ सहलामा कुले व उमरगा जिल्हा ग्रह्मानावाद यांचे नीनुस्री सहलामा कुले व उमरगा जिल्हा ग्रह्मानावाद यांचे नीनुस्री त्यांचे प्रामाने प्रमान क्षेत्रला ग्रह्मानावाद यांचे नीनुस्री क्षेत्रलामा क्षेत्रला त्या मन्ने क्षेत्रलामी महानिद्यालय प्रदेशीर अस्ता अत्रीम मना यांचा विकाणा तेषे