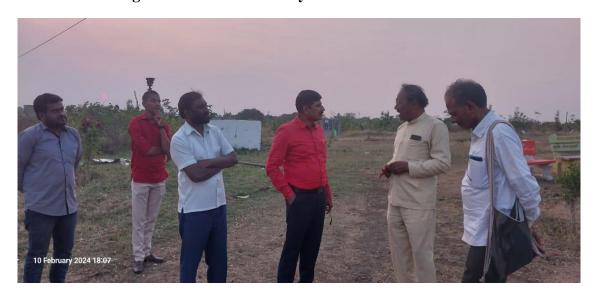

#### Present Status in April 2023 of Planted trees in Village Tondchir

Dr Jewlikar Gauray, Dr S.V. Chate and Mr Suryawanshi observing Plantation at At

Village Bamni on 9 February 2024

Dr. Honrao, Mr Ram Jadhav (Social activist) and Mr Rajkumar Biradar observing the Plantation At- Village Bamni on 10 February 2024

## Dr. Tekale, Mr Asish Rajurkar (Social activist) and Mr B.P Suryawanshi observing Plantation at At Village Bamni on 11 february 2024

Deputy Collector SDM, Udgir Mr Sushant Shinde, I/C Principal Dr.Nawale, Dr Dawle, Dr.Manjare and Mr Rajkumar Biradar observing Plantation at At Village Bamni on 12 February 2024