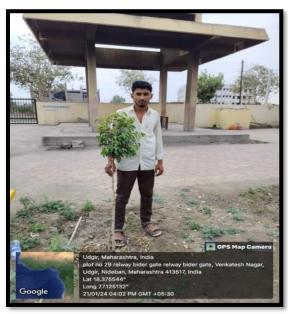

N.S.S Coordinators along with Participant Volunteers after Labour Donation (Shramdaan) at Hanuman Devarai Village Bamni on dated 25 January 2023 under "Tree Plantation-adoption Scheme"