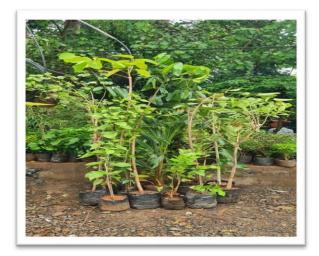

#### "Tree plantation-Adoption Scheme" in Village Bamni on dated $21^{\rm st}$ July 2022

Note: NSS volunteers planting the trees in Bamni village.