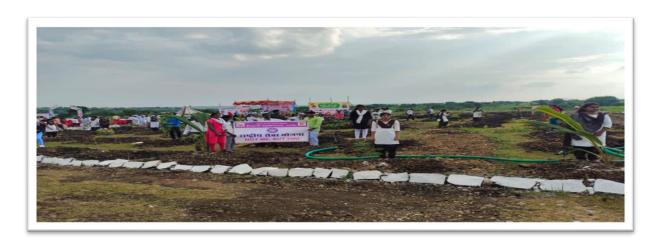

# Participation of NSS volunteers in "Tree Plantation-adoption Scheme" at Hanmant Devrai, Village Bamni.