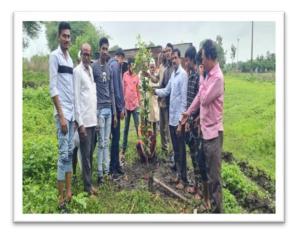

#### "Tree plantation-Adoption Scheme" in Village Bamni on dated $21^{\rm st}$ July 2022

Note: NSS volunteers planting the trees in Bamni village.