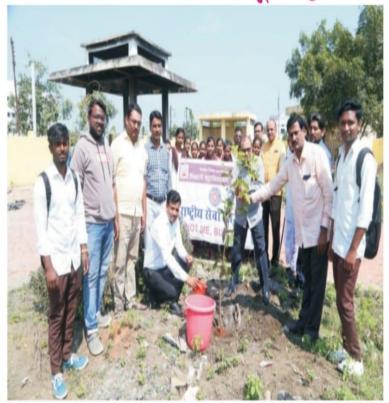

#### "Tree plantation-Adoption Scheme" in Village Bamni on dated $21^{\rm st}$ July 2022

Note: NSS volunteers planting the trees in Bamni village.