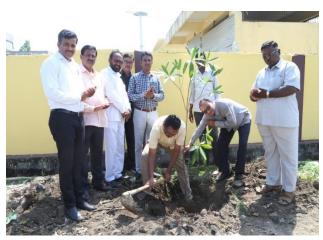

धर दापकेकर, मुख्याधिकारी शुभम क्यातमवार. जिल्हा आरोग्य अधिकारी

डॉ. हणमंत वडगावे, प्राचार्य डॉ. विनायकराव जाधव, गटविकास अधिकारी महेश सुळे, माजी सभापती शिवाजी मुळे, वनपरिक्षेत्र अधिकारी अश्विनी अपेट, विद्या अवधूतराव, सागर महाजन, रणजित कांबळे. विजयकुमार पाटील बामणीकर, वनपरिमंडळ अधिकारी रामेश्वर केसाळे, बालाजी मुदाळे, रुपेश मुंडे, वनरक्षक सुभाष वटपलवार, प्रा. शीतल जाधव, प्रा. डॉ. सुरेश शिंदे आदी उपस्थित होते.

3

7

पाहुण्यांच्या सत्कार सरपंच प्रभावती बिरादार, चेअरमन पद्मिनबाई मुदाळे यांनी केला. प्रास्ताविक राजकुमार बिरादार, सूत्रसंचालन अमर स्वामी यांनी केले. आभार दत्ता खंकरे यांनी मानले.

Hello Latur Page No. 3 Aug 30, 2022 Powered by: erelego.com Cleaning, Beautification and Tree plantation of the Cremation ground of Udgir under "Tree Plantation-adoption Scheme

















































Mo.b.- 7775067600,9175451140

## शिवाजी महाविद्यालय व तगर परिषदेच्या वतीतॆ स्मशातभूमीत वृक्षारोपण



उदगीर -येथील शिवाजी महाविद्यालयाचा राष्ट्रीय सेवा योजना विभाग व नगर परिषद, उदगीर पांच्या संयुक्त विद्यमाने रासेयो सेवा सप्ताहाच्या निमित्ताने वृक्ष दान-दत्तक अभियानांतर्गत सार्वजनिक स्मशानभूमी व परिसरामध्ये ४० वृक्षांची लागवड करण्यात आली. यामध्ये वड, महा-गणी, नांदूरकी, सिल्वर इत्यादी वृक्षांची लागवड करण्यात आली. सार्वजनिक स्मशानभूमीत मोठ्या प्रमाणात लोक अंत्यविधीसाठी येत असतात. त्यांना उन्हाळ्यात येथे सावली मिळत नाही. याचा विचार करून हे वृक्षारोपण करण्यात आले. महाविद्यालयाच्या रासेयो विभाग व नगर परिषद, उदगीर यांच्यात प्राचार्य डॉ. विनायकराव जाधव व मुख्याधिकारी शुभम क्यातमवार यांच्या मार्गदर्शनाखाली विविध सेवा कार्यासाठी सामंजस्य करार करण्यात आला आहे. याअंतर्गत हा पहिला क