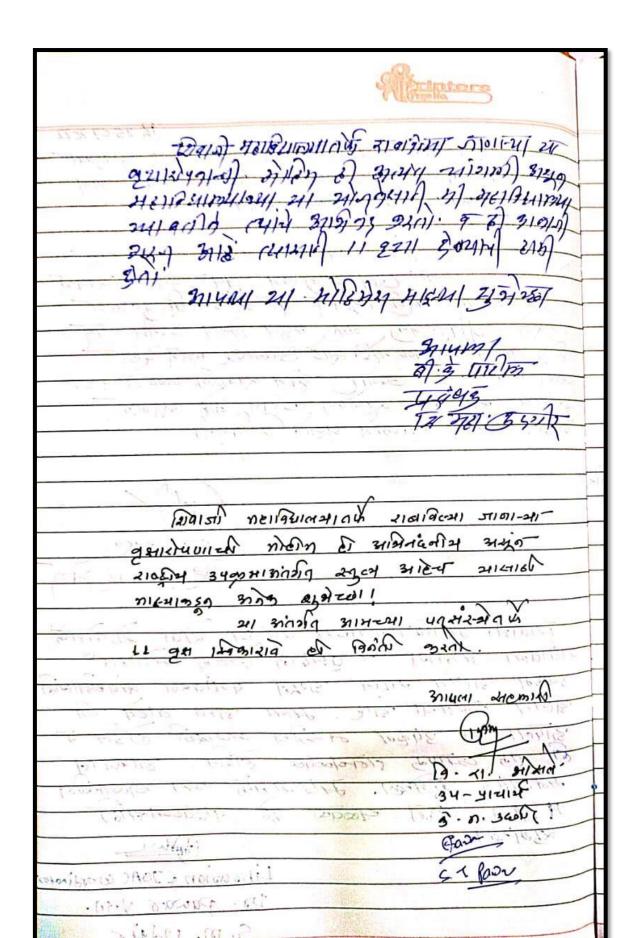

#### Present Status in April 2023 of Planted trees in Cremation ground Udgir

| R. 23·07·2022                                                                                                                             |
|-------------------------------------------------------------------------------------------------------------------------------------------|
| 'वृक्ष दान-दत्तक अभियान °                                                                                                                 |
| शस्त्रीय सेवा' योजन। विभाग<br>शिवाजी महाविद्यालय उद्यगिर                                                                                  |
| जिलातूर<br>विद्यार्थ्यामध्ये कार्य-संस्कृती, सेवा, त्याग,                                                                                 |
| शस्त्रप्रमा सामाजिक एकता व पर्यावरण विषयक<br>संवेदना निर्माण करण्यासाठी तथेन्य त्यान्या<br>व्याकतमत्वान्या सर्वाणीण विकासासाठी महाविद्यान |
| ल्याम जीवनामध्ये शस्त्रीय सेवा योजनेचे<br>महत्वपूर्वी योगदान असते. शस्त्रीय सेवा<br>योजनेतून विद्यार्थ्यांची सर्वाजीण जडठा-घडठा           |
| होत असते. वास्त्रीय सेवा योजनी एक एट<br>५ प्रेंग हो संदेश विद्यार्थीं स्थामहये                                                            |
| कत्रवते. मी केवळ मास्यासाठी मोही तर्<br>भी समाजाखाठी खुदछा आहे हा विचार विद्या-<br>श्रीच्या मग्रमध्ये पेरला जाता. व्यामुळेच               |
| सेता योजनेतून तथार झालेला विद्यार्थी<br>आपल्या खाद्यकारासाम्मन सापल्या कर्तव्याचाही<br>विचार फुरत असत्रेत, त्यासाठी राष्ट्रीय सेता        |
| शानना विभागातर्फ निरानिराळे उपक्रम<br>राखविले जातात. शिवानी महाविद्यालयाच्या<br>राजवित सेका सोक्ता विभागाने असे सनेक                      |
| उपक्रम यहाविल आहेत यापुढ़ विश्ववित्व                                                                                                      |
| पारत उदगीर व परिस्रातील वृद्धारियती<br>पारत वनसंवधन व परीवर्णांच्या रक्षणांसाही                                                           |
| अस्ति <sup>6</sup> वृद्धं दान-दत्तक आश्रेयान । शबत्र आरोप                                                                                 |

Page No.

वृक्ष दान-इतक आंभ्रेयानातः व्यक्त-आशत.

संयोजक

द्रीक वालाजी पंडुरंग सूर्यवंशी

ग्रान्डॉन एस. वही. शिंदे मुख्य कार्यक्रमाधिकारी

12. 23 07 20 22

Co-ordinator, IQAC Shivaji Mahavidyalaya, Udgir

Voorhung

PRINCIPAL Shivaji Mahavidyalaya Udgir Dist. Latur

Jour