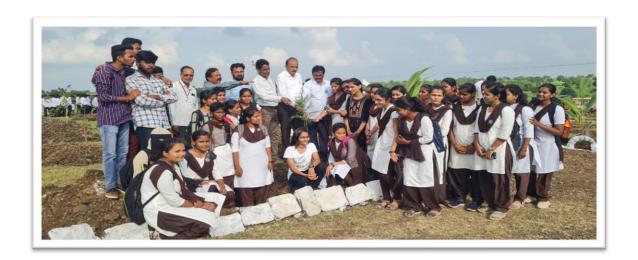

# Participation of NSS volunteers in "Tree Plantation-adoption Scheme" at Hanmant Devrai, Village Bamni.