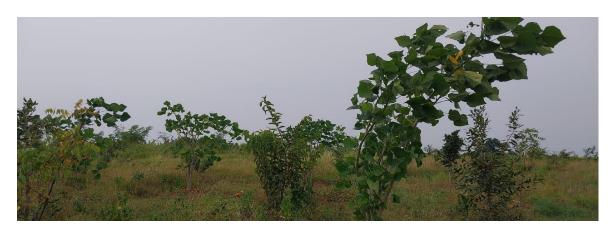

द्यालय, उद्गीर राष्ट्रीय सेवा योजना व ग्रामपंचायत कार्यालय बामणी यांच्या संयुक्त विद्यामाने आयोजित

# विशेष वृक्षारोपण कार्यक्रम

स्थळ - हनुमंत देवराई,मौजे.बामणी

सोमवार दि.15 मे, 2023 वेळ सायं. 5:00 वा.

## श्भहस्ते : डॉ.मल्लिकार्जुन करजगी

संचालक,राष्ट्रीय सेवा योजना विभाग,स्वा.रा.ती.म.विद्यापीठ, नांदेड.

प्रमुख उपस्थिती

डॉ.अरविंद नवले

मा.राजकुमार बिराजदार (सेवानिवृत्त पोलीस निरीक्षक)

प्र- प्राचार्य,शिवाजी महाविद्यालय, उदगीर.

प्रा.डॉ.सुरेश शिंदे, प्रा.डॉ.अनंत टेकाळे, प्रा.बालाजी सूर्यवंशी

(कार्यक्रमाधिकारी,राष्ट्रीय सेवा योजना विभाग,शिवाजी महाविद्यालय,उदगीर )



Plantation at Village Bamni by Dr. Malikarjun Karajgi, Director, National Service Scheme Swami Ramanand Teerth Marathwada University, Nanded



Outcome Of "Tree Plantation-Adoption Scheme" at Hanmant Devarai, Village Bamni















#### Present Status of Planted trees in Village Tiwatgyal in April 2023







## Present Status of Planted trees in Village Tiwatgyal Cremation ground Road Plantation in April 2023







#### Present Status of Planted trees in Sant Sawtamali School Campus Dawangan in February 2024









#### Present Status of Planted trees in Village Tondchir in April 2023





#### Present Status in April 2023 of Planted trees in Village Tondchir







Dr Jewlikar Gauray, Dr S.V. Chate and Mr Suryawanshi observing Plantation at At

Village Bamni on 9 February 2024





Dr. Honrao, Mr Ram Jadhav (Social activist) and Mr Rajkumar Biradar observing the Plantation At- Village Bamni on 10 February 2024



## Dr. Tekale, Mr Asish Rajurkar (Social activist) and Mr B.P Suryawanshi observing Pl