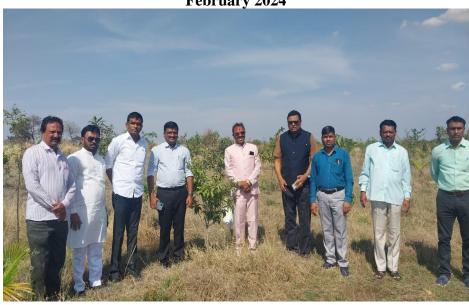

#### Present Status of Planted trees in Sant Sawtamali School Campus Dawangan in February 2024

#### Present Status of Planted trees in Village Tondchir in April 2023

#### Present Status in April 2023 of Planted trees in Village Tondchir

Dr Jewlikar Gauray, Dr S.V. Chate and Mr Suryawanshi observing Plantation at At

Village Bamni on 9 February 2024

Dr. Honrao, Mr Ram Jadhav (Social activist) and Mr Rajkumar Biradar observing the Plantation At- Village Bamni on 10 February 2024