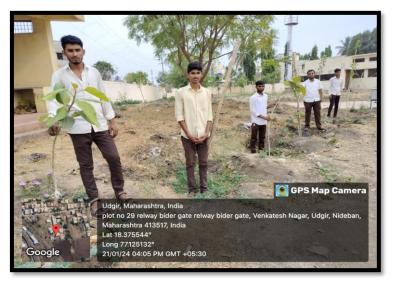

#### Present Status in April 2023 of Planted trees in Village Tondchir

Dr Jewlikar Gauray, Dr S.V. Chate and Mr Suryawanshi observing Plantation at At

Village Bamni on 9 February 2024

Dr. Honrao, Mr Ram Jadhav (Social activist) and Mr Rajkumar Biradar observing the Plantation At- Village Bamni on 10 February 2024

## Dr. Tekale, Mr Asish Rajurkar (Social activist) and Mr B.P Suryawanshi observing Plantation at At Village Bamni on 11 february 2024

Deputy Collector SDM, Udgir Mr Sushant Shinde, I/C Principal Dr.Nawale, Dr Dawle, Dr.Manjare and Mr Rajkumar Biradar observing Plantation at At Village Bamni on 12 February 2024