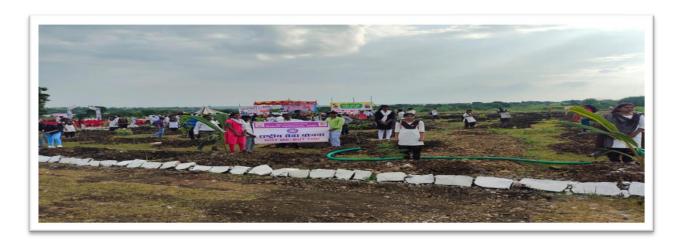

# Participation of NSS volunteers in "Tree Plantation-adoption Scheme" at Hanmant Devrai, Village Bamni.