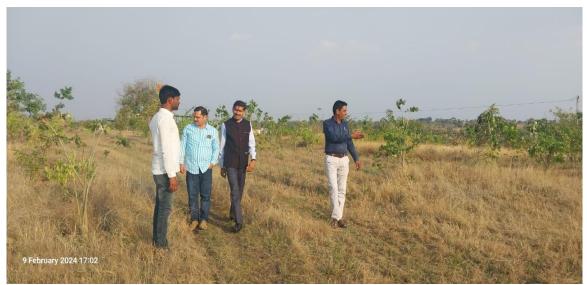

#### Present Status in April 2023 of Planted trees in Village Tondchir

Dr Jewlikar Gauray, Dr S.V. Chate and Mr Suryawanshi observing Plantation at At

Village Bamni on 9 February 2024

Dr. Honrao, Mr Ram Jadhav (Social activist) and Mr Rajkumar Biradar observing the Plantation At- Village Bamni on 10 February 2024

## Dr. Tekale, Mr Asish Rajurkar (Social activist) and Mr B.P Suryawanshi observing Plantation at At Village Bamni on 11 february 2024

Deputy Collector SDM, Udgir Mr Sushant Shinde, I/C Principal Dr.Nawale, Dr Dawle, Dr.Manjare and Mr Rajkumar Biradar observing Plantation at At Village Bamni on 12 February 2024