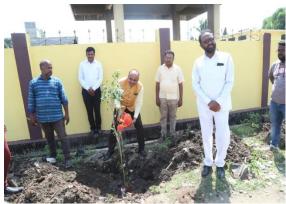

#### SHIVAJI MAHAVIDYALAYA UDGIR

**Department of National Service Scheme**Launching

"Tree Donation and Adoption Scheme"

Date: 21 July 2022 on 11.30 A.M.

Chief Guest Shri Dnyandeoji Zhodge Secretary, K.S.P.M Udgir

#### **Patron**

Dr Jadhav V.A

Principal, Shivaji Mahavidyalaya, Udgir

**Co-ordinator** 

Mr. Suryawanshi Balaji Pandurang National Service Scheme Department, Shivaji Mahavidyalaya, Udgir

#### "Tree plantation-Adoption Scheme" in Village Bamni on dated $21^{\rm st}$ July 2022

Note: NSS volunteers planting the trees in Bamni village.