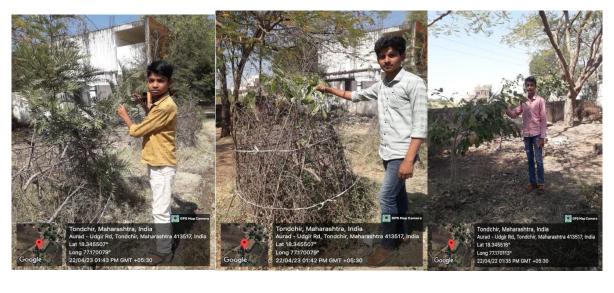

#### Present Status of Planted trees in Village Tondchir in April 2023

#### Present Status in April 2023 of Planted trees in Village Tondchir

Dr Jewlikar Gauray, Dr S.V. Chate and Mr Suryawanshi observing Plantation at At

Village Bamni on 9 February 2024

Dr. Honrao, Mr Ram Jadhav (Social activist) and Mr Rajkumar Biradar observing the Plantation At- Village Bamni on 10 February 2024