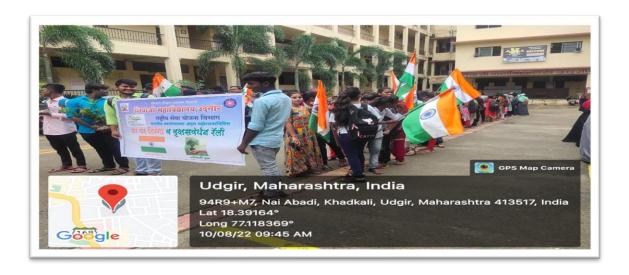

# शिवाजी महाविद्यालयातर्फे हर घर तिरंगा व वृक्षसंवर्धन रॅली

उदगीर / प्रतिनिधी - वेथील हर घर तिरंगा मोहिमेची माहिती विद्यमाने वृक्षारोपण करून शिवाजी महाविद्यालयाच्या दिली, तसेच सर्वांनी तिरंप्याचा करण्यात आला. या रेलीचे राष्ट्रीय सेवा योजना विभागाच्या - सन्मान राखण्याचा सहा दिला. - नियोजन मुख्य कार्यक्रमाधिकारी स्वातंत्र्याच्या सर्व स्वयंसेवकांनी दि.१३ डॉ प्रो.सुरेग शिंदे व प्रा बालाजी अमृतमहोत्सवानिमित राष्ट्रप्रेम ते १५ ऑगस्ट या दरम्यान सूर्यवंशी यांनी केले वा रॅलीला वं पर्यावरणविषयक जाणीव घरावर ध्वजारोहन करतेवेळी मदत डॉ एम एफ नदाफ,प्रा.सी. जागृती करण्याच्या उद्देशाने हर घ्यावयाच्या नियमांची माहिती केंद्रे एन एस श्री चौधरी, उद्दिगरे, घर तिरंगा व वृक्षसंवर्धन रॅली दिली. या रॅलीच्या माध्यमातून पहेंत्रे, विरादार सुभाष यांनी केले. काढण्यात आली. या रॅलीचे विद्यार्थ्यांनी हर घर तिरंगा याप्रसंगी उपप्राचार्य डॉ.आर एम उद्घाटन शिवाजी महाविद्यालयाचे व वृक्ष संवर्धनाच्या संदर्भात मांजरे,डॉ एल एच पाटील ,प्रा.ए प्राचार्य डॉ विनायकराव जाधव शहरवासियांना संदेश दिला. एस टेकाळे ,डॉ के डब्ल्यू गुट्टे व बाप्रसंगी त्यांनी स्वयंसेवकांना मिशन व रोटरी क्लबच्या संयुक्तः मोठ्या संख्येने उपस्थित होते.

## शिवाजी महाविद्यालयातर्फे हर घर तिरंगा व वृक्षसंवर्धन रॅली

येथील शिवाजी महाविद्यालयाच्या राष्ट्रीय सेवा योजना विभागाच्या वतीने स्वातंत्र्याच्या अमृतमहोत्सवानिमित्त राष्ट्रप्रेम व पर्यावरणविषयक जाणीव जागृती करण्याच्या उद्देशाने हर घर तिरंगा व वृक्षसंवर्धन रॅली काढण्यात आली. या रॅलीचे उद्घाटन शिवाजी महाविद्यालयाचे प्राचार्य डॉ विनायकराव जाधव यांनी केले. याप्रसंगी त्यांनी स्वयंसेवकांना हर घर तिरंगा मोहिमेची माहिती दिली, तसेच सर्वांनी तिरंग्याचा सन्मान राखण्याचा सल्ला दिला. सर्व स्वयंसेवकांनी दि.१३ ते १५ ऑगस्ट या दरम्यान घरावर ध्वजारोहन करतेवेळी घ्यावयाच्या नियमांची माहिती दिली.

या रॅलीच्या माध्यमातून विद्यार्थ्यांनी हर घर तिरंगा व वृक्ष संवर्धनाच्या संदर्भात शहरवासियांना संदेश दिला. रॅलीचा समारोप ग्रीन उदगीर मिशन व रोटरी क्लबच्या संयुक्त विद्यमाने वृक्षारोपण करून करण्यात आला. या रॅलीचे नियोजन मुख्य कार्यक्रमाधिकारी डॉ प्रो.सुरेश शिंदे व प्रा बालाजी सूर्यवंशी यांनी केले .या रॅलीला मदत डॉ एम एफ नदाफ, प्रा.सौ. केंद्रे एन एस श्री चौधरी, उदिगरे, म्हेत्रे, बिरादार सुभाष यांनी केले. याप्रसंगी उपप्राचार्य डॉ.आर एम मांजरे,डॉ एल एच पाटील, प्रा.ए एस टेकाळे ,डॉ के डब्ल्यू गुट्टे व राष्ट्रीय सेवा योजनेचे स्वयंसेवक मोठ्या संख्येने उपस्थित होते.