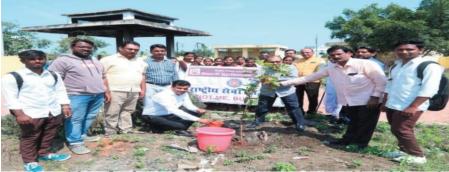

N.S.S Coordinators along with Participant Volunteers after Labour Donation (Shramdaan) at Hanuman Devarai Village Bamni on dated 25 January 2023 under "Tree Plantation-adoption Scheme"