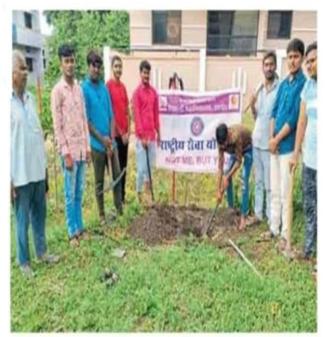

#### SHIVAJI MAHAVIDYALAYA UDGIR

**Department of National Service Scheme**Launching

"Tree Donation and Adoption Scheme"

Date: 21 July 2022 on 11.30 A.M.

Chief Guest Shri Dnyandeoji Zhodge Secretary, K.S.P.M Udgir

#### **Patron**

Dr Jadhav V.A

Principal, Shivaji Mahavidyalaya, Udgir

**Co-ordinator** 

Mr. Suryawanshi Balaji Pandurang National Service Scheme Department, Shivaji Mahavidyalaya, Udgir

#### "Tree plantation-Adoption Scheme" in Village Bamni on dated $21^{\rm st}$ July 2022

Note: NSS volunteers planting the trees in Bamni village.