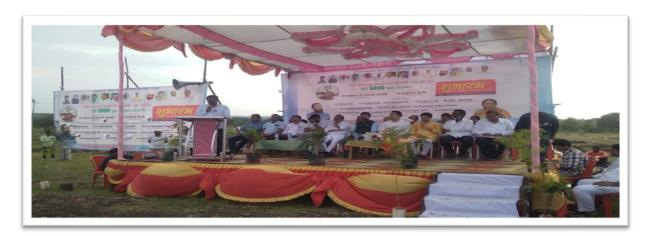

## हणमंत देवराईत पाच हजार वृक्ष लागवडीचा प्रारंभ

लोकमत न्यूज नेटवर्क उदगीर: तालुक्यातील बामणी येथील हणमंत देवराई येथे पाच हजार वृक्ष लागवडीचा प्रारंभ जिल्हाधिकारी पृथ्वीराज बी.पी. यांच्या हस्ते करण्यात आला.

कार्यक्रमाच्या अध्यक्षस्थानी माजी राज्यमंत्री आ. संजय बनसोडे होते. यावेळी राष्ट्रवादीचे प्रदेश सरचिटणीस बसवराज पाटील नागराळकर, जिल्हा परिषदेचे माजी अध्यक्ष राहुल केंद्रे, रोहयोचे उपजिल्हाधिकारी नितीन यावेळी माजी राज्यमंत्री आ. बनसोडे म्हणाले, पर्यावरण संरक्षणासाठी सर्वांनी सहकार्य करावे. प्रत्येकाने किमान १४ झाडांची लागवड करुन त्याचे संगोपन करावे. या वृक्षारोपण मोहिमेसाठी उदगीरातील धन्वंतरी आयुर्वेद महाविद्यालय, जय हिंद पब्लिक स्कूल, तालुका पत्रकार संघ, शिवाजी महाविद्यालय, रोटी कपडा बँक, कर्मा फाउंडेशन, नागप्पा अंबरखाने ब्लड बँक, मिशन उदगीर ग्रीन, रोटरी क्लब, कृषी महाविद्यालयाने पुढाकार घेतला.