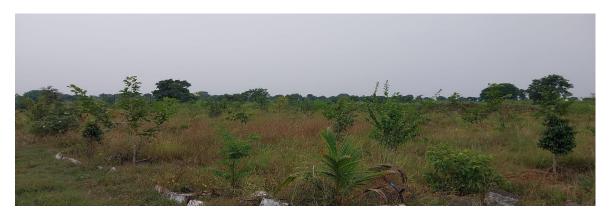

#### Present Status of Planted trees in Village Tondchir in April 2023

#### Present Status in April 2023 of Planted trees in Village Tondchir

Dr Jewlikar Gauray, Dr S.V. Chate and Mr Suryawanshi observing Plantation at At

Village Bamni on 9 February 2024

Dr. Honrao, Mr Ram Jadhav (Social activist) and Mr Rajkumar Biradar observing the Plantation At- Village Bamni on 10 February 2024