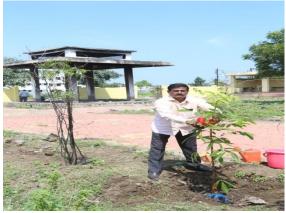

रे, गंगाधर दापकेकर, मुख्याधिकारी शुभम क्यातमवार. जिल्हा आरोग्य अधिकारी

डॉ. हणमंत वडगावे, प्राचार्य डॉ. विनायकराव जाधव, गटविकास अधिकारी महेश सुळे, माजी सभापती शिवाजी मुळे, वनपरिक्षेत्र अधिकारी अश्विनी अपेट, विद्या अवधूतराव, सागर महाजन, रणजित कांबळे. विजयकुमार पाटील बामणीकर, वनपरिमंडळ अधिकारी रामेश्वर केसाळे, बालाजी मुदाळे, रुपेश मुंडे, वनरक्षक सुभाष वटपलवार, प्रा. शीतल जाधव, प्रा. डॉ. सुरेश शिंदे आदी उपस्थित होते.

3

7

पाहुण्यांच्या सत्कार सरपंच प्रभावती बिरादार, चेअरमन पद्मिनबाई मुदाळे यांनी केला. प्रास्ताविक राजकुमार बिरादार, सूत्रसंचालन अमर स्वामी यांनी केले. आभार दत्ता खंकरे यांनी मानले.

Hello Latur Page No. 3 Aug 30, 2022 Powered by: erelego.com Cleaning, Beautification and Tree plantation of the Cremation ground of Udgir under "Tree Plantation-adoption Scheme

















































Mo.b.- 7775067600,9175451140

## शिवाजी महाविद्यालय व तगर परिषदेच्या वतीतॆ स्मशातभूमीत वृक्षारोपण



उदगीर -येथील शिवाजी महाविद्यालयाचा राष्ट्रीय सेवा योजना विभाग व नगर परिषद, उदगीर पांच्या संयुक्त विद्यमाने रासेयो सेवा सप्ताहाच्या निमित्ताने वृक्ष दान-दत्तक अभियानांतर्गत सार्वजनिक स्मशानभूमी व परिसरामध्ये ४० वृक्षांची लागवड करण्यात आली. यामध्ये वड, महा-गणी, नांदूरकी, सिल्वर इत्यादी वृक्षांची लागवड करण्यात आली. सार्वजनिक स्मशानभूमीत मोठ्या प्रमाणात लोक अंत्यविधीसाठी येत असतात. त्यांना उन्हाळ्यात येथे सावली मिळत नाही. याचा विचार करून हे वृक्षारोपण करण्यात आले. महाविद्यालयाच्या रासेयो विभाग व नगर परिषद, उदगीर यांच्यात प्राचार्य डॉ. विनायकराव जाधव व मुख्याधिकारी शुभम क्यातमवार यांच्या मार्गदर्शनाखाली विविध सेवा कार्यासाठी सामंजस्य करार करण्यात आला आहे. याअंतर्गत हा