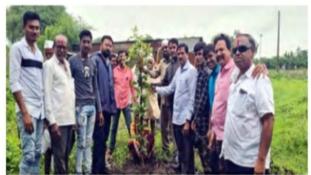

#### "Tree plantation-Adoption Scheme" in Village Bamni on dated $21^{\rm st}$ July 2022

Note: NSS volunteers planting the trees in Bamni village.