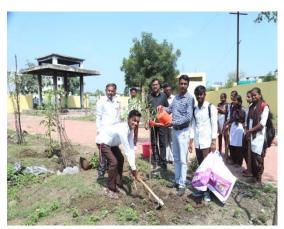

#### "Tree plantation-Adoption Scheme" in Village Bamni on dated $21^{\rm st}$ July 2022

Note: NSS volunteers planting the trees in Bamni village.