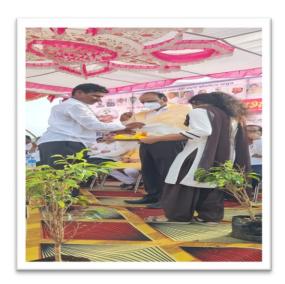

#### "Tree plantation-Adoption Scheme" in Village Bamni on dated $21^{\rm st}$ July 2022

Note: NSS volunteers planting the trees in Bamni village.