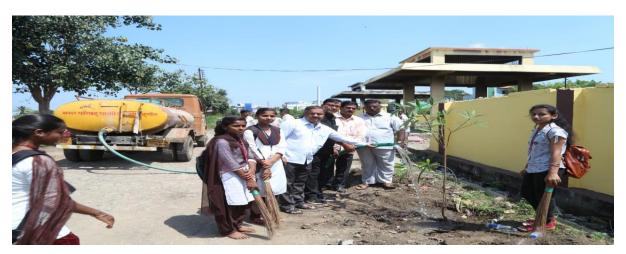

## शिवाजी महाविद्यालय व तगर परिषदेच्या वतीतॆ स्मशातभूमीत वृक्षारोपण

उदगीर -येथील शिवाजी महाविद्यालयाचा राष्ट्रीय सेवा योजना विभाग व नगर परिषद, उदगीर पांच्या संयुक्त विद्यमाने रासेयो सेवा सप्ताहाच्या निमित्ताने वृक्ष दान-दत्तक अभियानांतर्गत सार्वजनिक स्मशानभूमी व परिसरामध्ये ४० वृक्षांची लागवड करण्यात आली. यामध्ये वड, महा-गणी, नांदूरकी, सिल्वर इत्यादी वृक्षांची लागवड करण्यात आली. सार्वजनिक स्मशानभूमीत मोठ्या प्रमाणात लोक अंत्यविधीसाठी येत असतात. त्यांना उन्हाळ्यात येथे सावली मिळत नाही. याचा विचार करून हे वृक्षारोपण करण्यात आले. महाविद्यालयाच्या रासेयो विभाग व नगर परिषद, उदगीर यांच्यात प्राचार्य डॉ. विनायकराव जाधव व मुख्याधिकारी शुभम क्यातमवार यांच्या मार्गदर्शनाखाली विविध सेवा कार्यासाठी सामंजस्य करार करण्यात आला आहे. याअंतर्गत हा पहिला कार्यक्रम घेण्यात आला.

## रासेयो सेवा सप्ताह : शिवाजी महाविद्यालय, नगरपालिकेचा उपक्रम

उदगीर, ता. ३ (बातमीदार) : येथील शिवाजी महाविद्यालय राष्ट्रीय सेवा योजना विभाग व नगर परिषद यांच्या संयुक्त विद्यमाने रासेयो सेवा सप्ताहाच्या निमित्ताने वृक्ष दान-दत्तक अभियानांतर्गत सार्वजनिक स्मशानभूमी व परिसरामध्ये ४० वृक्षांची लगगवड करण्यात आली. यामध्ये वड, महागणी, नांदूरकी, सिल्वर इत्यादी वृक्षांची लगगवड करण्यात आली.