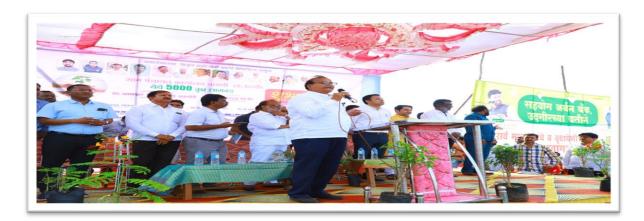

## हणमंत देवराईत पाच हजार वृक्ष लागवडीचा प्रारंभ

लोकमत न्यूज नेटवर्क उदगीर: तालुक्यातील बामणी येथील हणमंत देवराई येथे पाच हजार वृक्ष लागवडीचा प्रारंभ जिल्हाधिकारी पृथ्वीराज बी.पी. यांच्या हस्ते करण्यात आला.

कार्यक्रमाच्या अध्यक्षस्थानी माजी राज्यमंत्री आ. संजय बनसोडे होते. यावेळी राष्ट्रवादीचे प्रदेश सरचिटणीस बसवराज पाटील नागराळकर, जिल्हा परिषदेचे माजी अध्यक्ष राहुल केंद्रे, रोहयोचे उपजिल्हाधिकारी नितीन यावेळी माजी राज्यमंत्री आ. बनसोडे म्हणाले, पर्यावरण संरक्षणासाठी सर्वांनी सहकार्य करावे. प्रत्येकाने किमान १४ झाडांची लागवड करुन त्याचे संगोपन करावे. या वृक्षारोपण मोहिमेसाठी उदगीरातील धन्वंतरी आयुर्वेद महाविद्यालय, जय हिंद पब्लिक स्कूल, तालुका पत्रकार संघ, शिवाजी महाविद्यालय, रोटी कपडा बँक, कर्मा फाउंडेशन, नागप्पा अंबरखाने ब्लड बँक, मिशन उदगीर ग्रीन, रोटरी क्लब, कृषी महाविद्यालयाने पुढाकार घेतला.