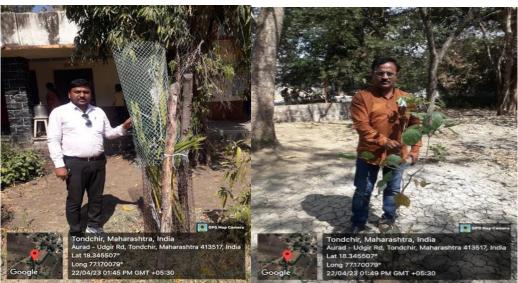

#### Present Status of Planted trees in Village Tondchir in April 2023

#### Present Status in April 2023 of Planted trees in Village Tondchir

Dr Jewlikar Gauray, Dr S.V. Chate and Mr Suryawanshi observing Plantation at At

Village Bamni on 9 February 2024

Dr. Honrao, Mr Ram Jadhav (Social activist) and Mr Rajkumar Biradar observing the Plantation At- Village Bamni on 10 February 2024