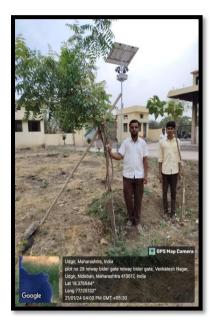

#### Present Status in April 2023 of Planted trees in Village Tondchir

Dr Jewlikar Gauray, Dr S.V. Chate and Mr Suryawanshi observing Plantation at At

Village Bamni on 9 February 2024

Dr. Honrao, Mr Ram Jadhav (Social activist) and Mr Rajkumar Biradar observing the Plantation At- Village Bamni on 10 February 2024

## Dr. Tekale, Mr Asish Rajurkar (Social activist) and Mr B.P Suryawanshi observing Plantation at At Village Bamni on 11 february 2024

Deputy Collector SDM, Udgir Mr Sushant Shinde, I/C Principal Dr.Nawale, Dr Dawle, Dr.Manjare and Mr Rajkumar Biradar observing Plantation at At Village Bamni on 12 February 2024