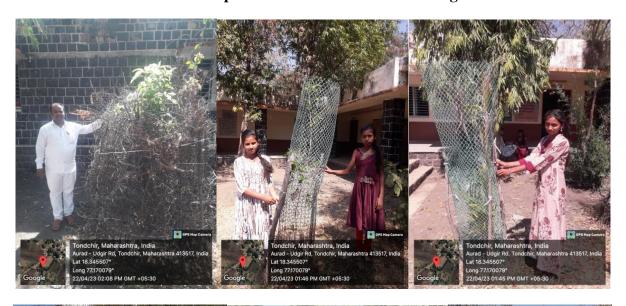

#### Present Status of Planted trees in Village Tondchir in April 2023

#### Present Status in April 2023 of Planted trees in Village Tondchir

Dr Jewlikar Gauray, Dr S.V. Chate and Mr Suryawanshi observing Plantation at At

Village Bamni on 9 February 2024

Dr. Honrao, Mr Ram Jadhav (Social activist) and Mr Rajkumar Biradar observing the Plantation At- Village Bamni on 10 February 2024