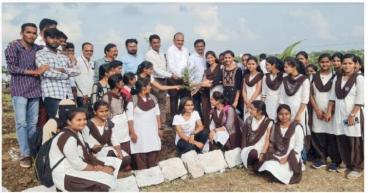

#### "Tree plantation-Adoption Scheme" in Village Bamni on dated $21^{\rm st}$ July 2022

Note: NSS volunteers planting the trees in Bamni village.