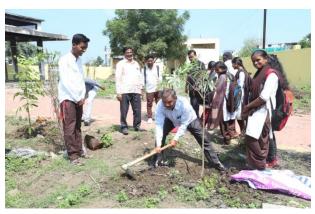

वैजापुरे, गंगाधर दापकेकर, मुख्याधिकारी शुभम क्यातमवार. जिल्हा आरोग्य अधिकारी

डॉ. हणमंत वडगावे, प्राचार्य डॉ. विनायकराव जाधव, गटविकास अधिकारी महेश सुळे, माजी सभापती शिवाजी मुळे, वनपरिक्षेत्र अधिकारी अश्विनी अपेट, विद्या अवधूतराव, सागर महाजन, रणजित कांबळे. विजयकुमार पाटील बामणीकर, वनपरिमंडळ अधिकारी रामेश्वर केसाळे, बालाजी मुदाळे, रुपेश मुंडे, वनरक्षक सुभाष वटपलवार, प्रा. शीतल जाधव, प्रा. डॉ. सुरेश शिंदे आदी उपस्थित होते.

3

7

पाहुण्यांच्या सत्कार सरपंच प्रभावती बिरादार, चेअरमन पद्मिनबाई मुदाळे यांनी केला. प्रास्ताविक राजकुमार बिरादार, सूत्रसंचालन अमर स्वामी यांनी केले. आभार दत्ता खंकरे यांनी मानले.

Hello Latur Page No. 3 Aug 30, 2022 Powered by: erelego.com Cleaning, Beautification and Tree plantation of the Cremation ground of Udgir under "Tree Plantation-adoption Scheme

















































Mo.b.- 7775067600,9175451140

## शिवाजी महाविद्यालय व तगर परिषदेच्या वतीतॆ स्मशातभूमीत वृक्षारोपण



उदगीर -येथील शिवाजी महाविद्यालयाचा राष्ट्रीय सेवा योजना विभाग व नगर परिषद, उदगीर पांच्या संयुक्त विद्यमाने रासेयो सेवा सप्ताहाच्या निमित्ताने वृक्ष दान-दत्तक अभियानांतर्गत सार्वजनिक स्मशानभूमी व परिसरामध्ये ४० वृक्षांची लागवड करण्यात आली. यामध्ये वड, महा-गणी, नांदूरकी, सिल्वर इत्यादी वृक्षांची लागवड करण्यात आली. सार्वजनिक स्मशानभूमीत मोठ्या प्रमाणात लोक अंत्यविधीसाठी येत असतात. त्यांना उन्हाळ्यात येथे सावली मिळत नाही. याचा विचार करून हे वृक्षारोपण करण्यात आले. महाविद्यालयाच्या रासेयो विभाग व नगर परिषद, उदगीर यांच्यात प्राचार्य डॉ. विनायकराव जाधव व मुख्याधिकारी शुभम क्यातमवार यांच्या मार्गदर्शनाखाली विविध सेवा कार्यासाठी सामंजस्य करार करण्यात आला आहे. याअंतर