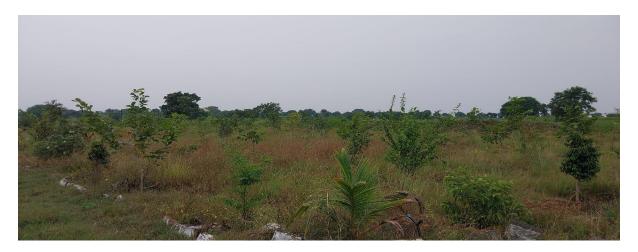

#### Present Status of Planted trees in Sant Sawtamali School Campus Dawangan in February 2024