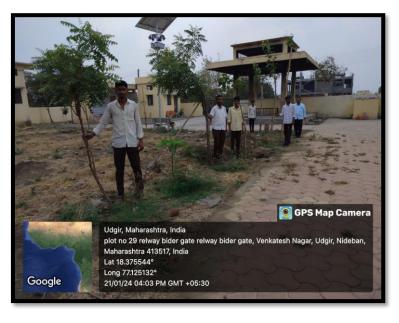

#### "Tree plantation-Adoption Scheme" in Village Bamni on dated $21^{\rm st}$ July 2022

Note: NSS volunteers planting the trees in Bamni village.