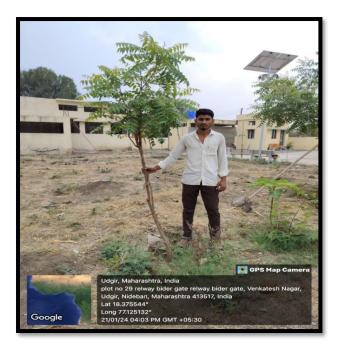

#### "Tree plantation-Adoption Scheme" in Village Bamni on dated $21^{\rm st}$ July 2022

Note: NSS volunteers planting the trees in Bamni village.