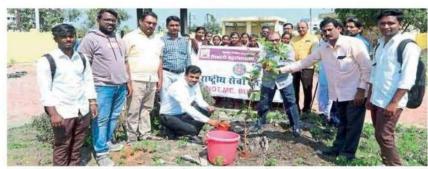

#### "Tree plantation-Adoption Scheme" in Village Bamni on dated $21^{\rm st}$ July 2022

Note: NSS volunteers planting the trees in Bamni village.