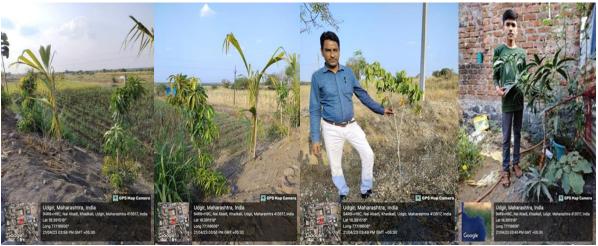

#### Present Status of Planted trees in Village Tiwatgyal in April 2023

## Present Status of Planted trees in Village Tiwatgyal Cremation ground Road Plantation in April 2023

#### Present Status of Planted trees in Sant Sawtamali School Campus Dawangan in February 2024

#### Present Status of Planted trees in Village Tondchir in April 2023

#### Present Status in April 2023 of Planted trees in Village Tondchir

Dr Jewlikar Gauray, Dr S.V. Chate and Mr Suryawanshi observing Plantation at At

Village Bamni on 9 February 2024

Dr. Honrao, Mr Ram Jadhav (Social activist) and Mr Rajkumar Biradar observing the Plantation At- Village Bamni on 10 February 2024