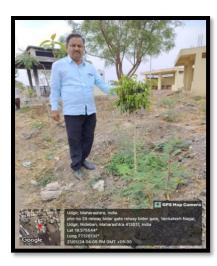

#### Present Status in April 2023 of Planted trees in Village Tondchir

Dr Jewlikar Gauray, Dr S.V. Chate and Mr Suryawanshi observing Plantation at At

Village Bamni on 9 February 2024

Dr. Honrao, Mr Ram Jadhav (Social activist) and Mr Rajkumar Biradar observing the Plantation At- Village Bamni on 10 February 2024

## Dr. Tekale, Mr Asish Rajurkar (Social activist) and Mr B.P Suryawanshi observing Plantation at At Village Bamni on 11 february 2024

Deputy Collector SDM, Udgir Mr Sushant Shinde, I/C Principal Dr.Nawale, Dr Dawle, Dr.Manjare and Mr Rajkumar Biradar observing Plantation at At Village Bamni on 12 February 2024