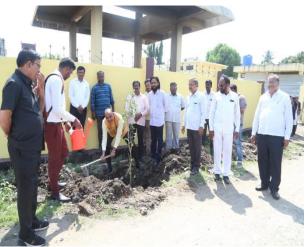

#### "Tree plantation-Adoption Scheme" in Village Bamni on dated $21^{\rm st}$ July 2022

Note: NSS volunteers planting the trees in Bamni village.