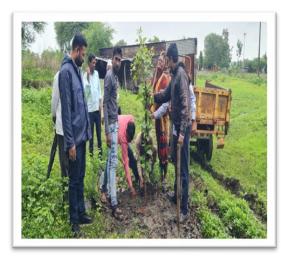

N.S.S Coordinators along with Participant Volunteers after Labour Donation (Shramdaan) at Hanuman Devarai Village Bamni on dated 25 January 2023 under "Tree Plantation-adoption Scheme"