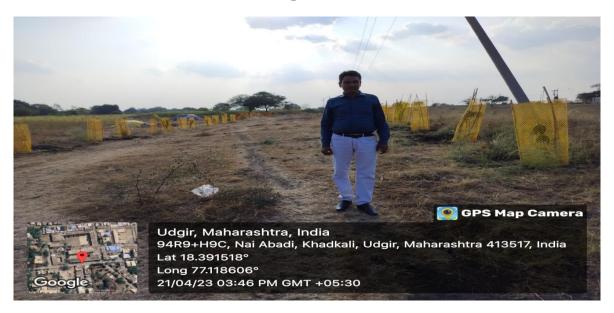

00 वा.

## श्भहस्ते : डॉ.मल्लिकार्जुन करजगी

संचालक,राष्ट्रीय सेवा योजना विभाग,स्वा.रा.ती.म.विद्यापीठ, नांदेड.

प्रमुख उपस्थिती

डॉ.अरविंद नवले

मा.राजकुमार बिराजदार (सेवानिवृत्त पोलीस निरीक्षक)

प्र- प्राचार्य,शिवाजी महाविद्यालय, उदगीर.

प्रा.डॉ.सुरेश शिंदे, प्रा.डॉ.अनंत टेकाळे, प्रा.बालाजी सूर्यवंशी

(कार्यक्रमाधिकारी,राष्ट्रीय सेवा योजना विभाग,शिवाजी महाविद्यालय,उदगीर )



Plantation at Village Bamni by Dr. Malikarjun Karajgi, Director, National Service Scheme Swami Ramanand Teerth Marathwada University, Nanded



Outcome Of "Tree Plantation-Adoption Scheme" at Hanmant Devarai, Village Bamni















#### Present Status of Planted trees in Village Tiwatgyal in April 2023







## Present Status of Planted trees in Village Tiwatgyal Cremation ground Road Plantation in April 2023







#### Present Status of Planted trees in Sant Sawtamali School Campus Dawangan in February 2024









#### Present Status of Planted trees in Village Tondchir in April 2023





#### Present Status in April 2023 of Planted trees in Village Tondchir







Dr Jewlikar Gauray, Dr S.V. Chate and Mr Suryawanshi observing Plantation at At

Village Bamni on 9 February 2024





Dr. Honrao, Mr Ram Jadhav (Social activist) and Mr Rajkumar Biradar observing the Plantation At- Village Bamni on 10 February 2024



## Dr. Tekale, Mr Asish Rajurkar (Social activist) and Mr B.P Suryawanshi observing Plantation at At Village Bamni on 11 february 2024



Deputy Collector SDM, Udgir Mr Sushant Shinde, I/C Principal Dr.Nawale, Dr Dawle, Dr.Manjare and Mr Rajkumar Biradar observing Plantation at At V