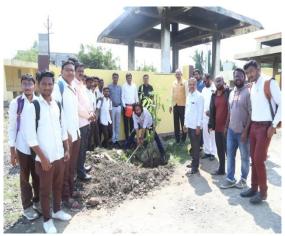

# Participation of NSS volunteers in "Tree Plantation-adoption Scheme" at Hanmant Devrai, Village Bamni.