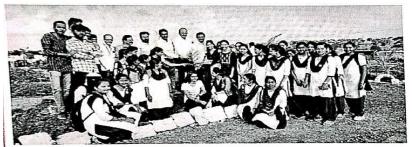

# Participation of NSS volunteers in "Tree Plantation-adoption Scheme" at Hanmant Devrai, Village Bamni.