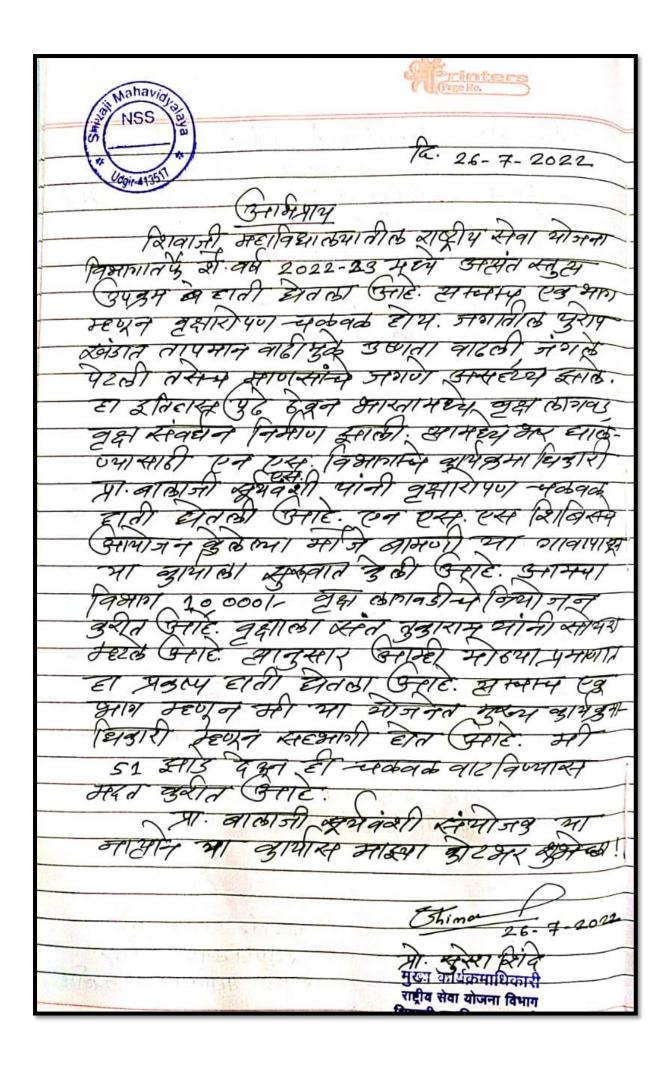

12. 23/00/2022

वृक्ष सँवर्धन ही भानच्या काळाजी गरंग शाहे. पर्यानरहाच्या संवर्धना साठी वृश्योपहा कुरणे आवस्त्रक आहे. ज्यामुने प्रमित्राचा समतील राखला जाईल त्यामुके आमच्या, महा विद्यालयाच्या राष्ट्रीय स्ता योजना विभागाच्या वतीन प्रमित्रहा संवर्धना साठी "वृक्ष बान-बन्तक अधियान्।" राष्ट्रिय सेत काले-

दे आमिशन भतिश्वासः गहलपूर्ण द्यारे ट्यमुके मी प्राचार्य म्टबून या से बीजनेच्या या उपक्रमांच स्वागत् करती व ट्यांना सुभिष्का देती.

मा भिम्नानासाठी भी स्वतः अकरा (11) हुस् म्लून देन भाहे.

Dr विनाभित माहित भाजाम्