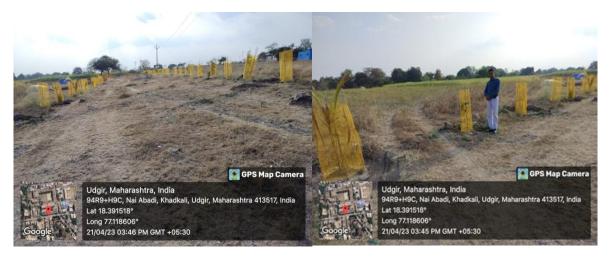

#### Present Status of Planted trees in Village Tiwatgyal in April 2023

## Present Status of Planted trees in Village Tiwatgyal Cremation ground Road Plantation in April 2023

#### Present Status of Planted trees in Village Tondchir in April 2023

#### Present Status in April 2023 of Planted trees in Village Tondchir

Dr Jewlikar Gauray, Dr S.V. Chate and Mr Suryawanshi observing Plantation at At

Village Bamni on 9 February 2024

Dr. Honrao, Mr Ram Jadhav (Social activist) and Mr Rajkumar Biradar observing the Plantation At- Village Bamni on 10 February 2024