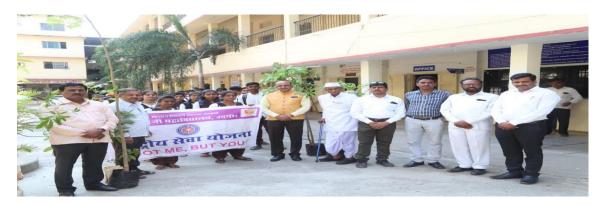

#### "Tree plantation-Adoption Scheme" in Village Bamni on dated $21^{\rm st}$ July 2022

Note: NSS volunteers planting the trees in Bamni village.