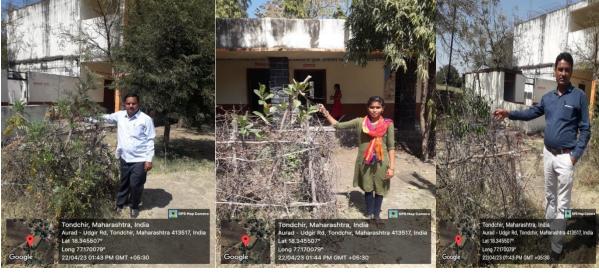

#### Present Status of Planted trees in Village Tondchir in April 2023

#### Present Status in April 2023 of Planted trees in Village Tondchir

Dr Jewlikar Gauray, Dr S.V. Chate and Mr Suryawanshi observing Plantation at At

Village Bamni on 9 February 2024

Dr. Honrao, Mr Ram Jadhav (Social activist) and Mr Rajkumar Biradar observing the Plantation At- Village Bamni on 10 February 2024