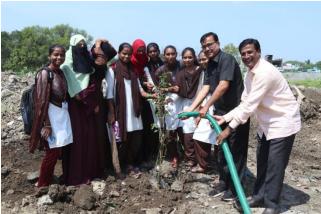

केकर, मुख्याधिकारी शुभम क्यातमवार. जिल्हा आरोग्य अधिकारी

डॉ. हणमंत वडगावे, प्राचार्य डॉ. विनायकराव जाधव, गटविकास अधिकारी महेश सुळे, माजी सभापती शिवाजी मुळे, वनपरिक्षेत्र अधिकारी अश्विनी अपेट, विद्या अवधूतराव, सागर महाजन, रणजित कांबळे. विजयकुमार पाटील बामणीकर, वनपरिमंडळ अधिकारी रामेश्वर केसाळे, बालाजी मुदाळे, रुपेश मुंडे, वनरक्षक सुभाष वटपलवार, प्रा. शीतल जाधव, प्रा. डॉ. सुरेश शिंदे आदी उपस्थित होते.

3

7

पाहुण्यांच्या सत्कार सरपंच प्रभावती बिरादार, चेअरमन पद्मिनबाई मुदाळे यांनी केला. प्रास्ताविक राजकुमार बिरादार, सूत्रसंचालन अमर स्वामी यांनी केले. आभार दत्ता खंकरे यांनी मानले.

Hello Latur Page No. 3 Aug 30, 2022 Powered by: erelego.com Cleaning, Beautification and Tree plantation of the Cremation ground of Udgir under "Tree Plantation-adoption Scheme

















































Mo.b.- 7775067600,9175451140

## शिवाजी महाविद्यालय व तगर परिषदेच्या वतीतॆ स्मशातभूमीत वृक्षारोपण



उदगीर -येथील शिवाजी महाविद्यालयाचा राष्ट्रीय सेवा योजना विभाग व नगर परिषद, उदगीर पांच्या संयुक्त विद्यमाने रासेयो सेवा सप्ताहाच्या निमित्ताने वृक्ष दान-दत्तक अभियानांतर्गत सार्वजनिक स्मशानभूमी व परिसरामध्ये ४० वृक्षांची लागवड करण्यात आली. यामध्ये वड, महा-गणी, नांदूरकी, सिल्वर इत्यादी वृक्षांची लागवड करण्यात आली. सार्वजनिक स्मशानभूमीत मोठ्या प्रमाणात लोक अंत्यविधीसाठी येत असतात. त्यांना उन्हाळ्यात येथे सावली मिळत नाही. याचा विचार करून हे वृक्षारोपण करण्यात आले. महाविद्यालयाच्या रासेयो विभाग व नगर परिषद, उदगीर यांच्यात प्राचार्य डॉ. विनायकराव जाधव व मुख्याधिकारी शुभम क्यातमवार यांच्या मार्गदर्शनाखाली विविध सेवा कार्यासाठी सामंजस्य करार करण्यात आला आहे. याअंतर्गत हा पहिला कार्यक्