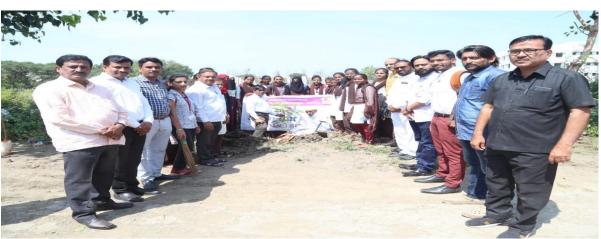

# Participation of NSS volunteers in "Tree Plantation-adoption Scheme" at Hanmant Devrai, Village Bamni.