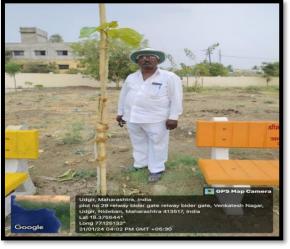

N.S.S Coordinators along with Participant Volunteers after Labour Donation (Shramdaan) at Hanuman Devarai Village Bamni on dated 25 January 2023 under "Tree Plantation-adoption Scheme"