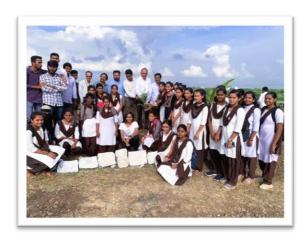

#### "Tree plantation-Adoption Scheme" in Village Bamni on dated $21^{\rm st}$ July 2022

Note: NSS volunteers planting the trees in Bamni village.