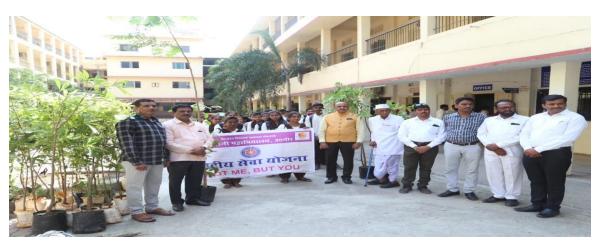

#### SHIVAJI MAHAVIDYALAYA UDGIR

**Department of National Service Scheme**Launching

"Tree Donation and Adoption Scheme"

Date: 21 July 2022 on 11.30 A.M.

Chief Guest Shri Dnyandeoji Zhodge Secretary, K.S.P.M Udgir

#### **Patron**

Dr Jadhav V.A

Principal, Shivaji Mahavidyalaya, Udgir

**Co-ordinator** 

Mr. Suryawanshi Balaji Pandurang National Service Scheme Department, Shivaji Mahavidyalaya, Udgir