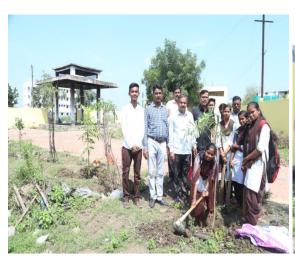

N.S.S Coordinators along with Participant Volunteers after Labour Donation (Shramdaan) at Hanuman Devarai Village Bamni on dated 25 January 2023 under "Tree Plantation-adoption Scheme"