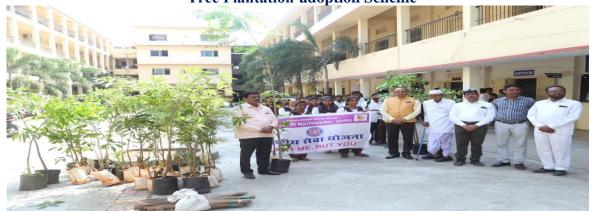

#### SHIVAJI MAHAVIDYALAYA UDGIR

**Department of National Service Scheme**Launching

"Tree Donation and Adoption Scheme"

Date: 21 July 2022 on 11.30 A.M.

Chief Guest Shri Dnyandeoji Zhodge Secretary, K.S.P.M Udgir

#### **Patron**

Dr Jadhav V.A

Principal, Shivaji Mahavidyalaya, Udgir

**Co-ordinator** 

Mr. Suryawanshi Balaji Pandurang National Service Scheme Department, Shivaji Mahavidyalaya, Udgir

#### "Tree plantation-Adoption Scheme" in Village Bamni on dated $21^{\rm st}$ July 2022

Note: NSS volunteers planting the trees in Bamni village.