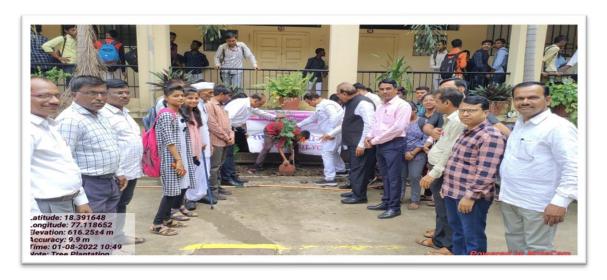

भाडे, तिव्ह अंड तायसन्स, बक्षीस, साठेखत, पोटगी या व इतर अन्य कोणत्याही स्वरुपाचा बोजा हक्क हितसंबंध आसल्यास अथाव सदर मिळकती संबंधी कोणाचेही कोणत्याही न्यायातयत वाद प्रतंबित असल्यास त्यांनी प्रस्तुत ची नोटीस प्रसिध्द झाले पासून ७ दिवसाचे आत आम्हास खालील नमूद पत्यावर लेखी कागदोपत्री पुराव्यानिशी वैध हरकत नोंदवावी. मुदतीत कोणाचीही कस्तीही तक्रार व हरकत न आल्यास सदर मिळकत ही संपूर्ण निवेंध, निजोखीम व बिनबोजाची आहे असे गृहीत धरुन आमचे अशिल पुढील खरेदीखताचा व्यवहार पुर्ण करतील त्यानंतर कोणाचीही हरकत आल्यास आमचे अशिलावर व सदर मिळकतीवर बंधनकारक राहणार नाही याची नोंद या खरेदीपूर्व जाहीर नोटीसीने घ्यावी.

ही खरेदी पूर्व जाहीर नोटीस दिली असे तारीख २५/०७/२०२२

ॲड. भिमराव अशोक लंकेश्वर राजरत्ननगर माढा ता. माढा जि. सोलापूर मो. नं. ९९७०८०७४३०

### Tree plantation in college campus on 1st August 2022.













## यशवंत

शनिवार दि. १३ ऑगस्ट २०२२

# शिवाजी महाविद्यालयातर्फे हर घर तिरंगा व वृक्षसंवर्धन रॅली



उदगीर / प्रतिनिधी - वेथील हर घर तिरंगा मोहिमेची माहिती विद्यमाने वृक्षारोपण करून शिवाजी महाविद्यालयाच्या दिली, तसेच सर्वांनी तिरंप्याचा करण्यात आला. या रेलीचे राष्ट्रीय सेवा योजना विभागाच्या - सन्मान राखण्याचा सहा दिला. - नियोजन मुख्य कार्यक्रमाधिकारी स्वातंत्र्याच्या सर्व स्वयंसेवकांनी दि.१३ डॉ प्रो.सुरेग शिंदे व प्रा बालाजी अमृतमहोत्सवानिमित राष्ट्रप्रेम ते १५ ऑगस्ट या दरम्यान सूर्यवंशी यांनी केले वा रॅलीला वं पर्यावरणविषयक जाणीव घरावर ध्वजारोहन करतेवेळी मदत डॉ एम एफ नदाफ,प्रा.सी. जागृती करण्याच्या उद्देशाने हर घ्यावयाच्या नियमांची माहिती केंद्रे एन एस श्री चौधरी, उद्दिगरे, घर तिरंगा व वृक्षसंवर्धन रॅली दिली. या रॅलीच्या माध्यमातून पहेंत्रे, विरादार सुभाष यांनी केले. काढण्यात आली.