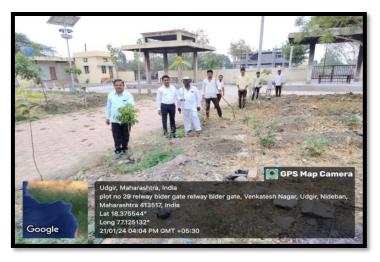

#### Present Status in April 2023 of Planted trees in Village Tondchir

Dr Jewlikar Gauray, Dr S.V. Chate and Mr Suryawanshi observing Plantation at At

Village Bamni on 9 February 2024

Dr. Honrao, Mr Ram Jadhav (Social activist) and Mr Rajkumar Biradar observing the Plantation At- Village Bamni on 10 February 2024

## Dr. Tekale, Mr Asish Rajurkar (Social activist) and Mr B.P Suryawanshi observing Plantation at At Village Bamni on 11 february 2024

Deputy Collector SDM, Udgir Mr Sushant Shinde, I/C Principal Dr.Nawale, Dr Dawle, Dr.Manjare and Mr Rajkumar Biradar observing Plantation at At Village Bamni on 12 February 2024