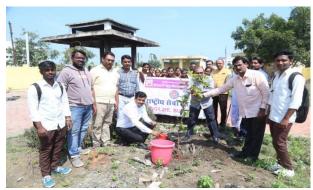

#### "Tree plantation-Adoption Scheme" in Village Bamni on dated $21^{\rm st}$ July 2022

Note: NSS volunteers planting the trees in Bamni village.