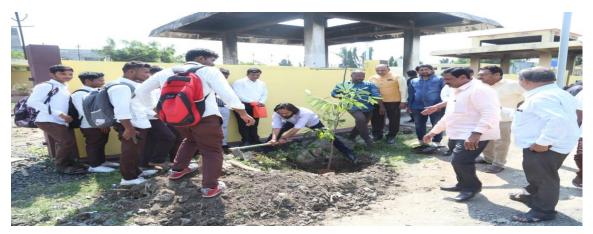

#### "Tree plantation-Adoption Scheme" in Village Bamni on dated $21^{\rm st}$ July 2022

Note: NSS volunteers planting the trees in Bamni village.