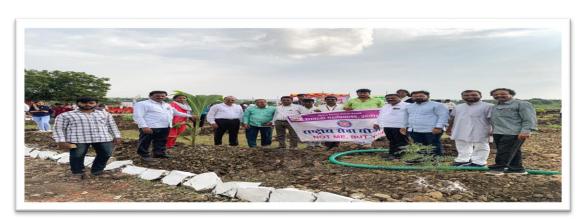

N.S.S Coordinators along with Participant Volunteers after Labour Donation (Shramdaan) at Hanuman Devarai Village Bamni on dated 25 January 2023 under "Tree Plantation-adoption Scheme"